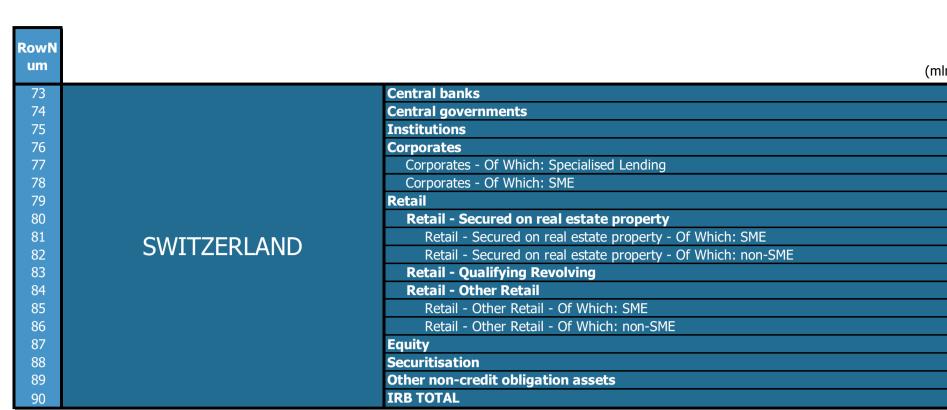

|                 |                                                                   |                  |                                   |                                                         |                                           |                                                |                                      |                                   |                  | Adverse Scenario                               |                                                                    |                                   |                         |                                   |                                                |                                                |                                                |                                   |
|-----------------|-------------------------------------------------------------------|------------------|-----------------------------------|---------------------------------------------------------|-------------------------------------------|------------------------------------------------|--------------------------------------|-----------------------------------|------------------|------------------------------------------------|--------------------------------------------------------------------|-----------------------------------|-------------------------|-----------------------------------|------------------------------------------------|------------------------------------------------|------------------------------------------------|-----------------------------------|
|                 |                                                                   |                  |                                   | 31/12/2021                                              |                                           |                                                |                                      |                                   |                  | 31/12/2022                                     |                                                                    |                                   |                         |                                   | 31/12/2023                                     |                                                |                                                |                                   |
| wN<br>m         | (mln EUR, %)                                                      | Stage 1 exposure | Stage 2 exposure Stage 3 exposure | Stock of<br>provisions for pro<br>Stage 1 exposure Stag | Stock of<br>ovisions for<br>ge 2 exposure | Stock of<br>provisions for<br>Stage 3 exposure | Coverage Ratio -<br>Stage 3 exposure | Stage 1 exposure Stage 2 exposure | Stage 3 exposure | Stock of<br>provisions for<br>Stage 1 exposure | Stock of Stock of provisions for Stage 2 exposure Stage 3 exposure | Coverage Ratio<br>Stage 3 exposur | -<br>e Stage 1 exposure | Stage 2 exposure Stage 3 exposure | Stock of<br>provisions for<br>Stage 1 exposure | Stock of<br>provisions for<br>Stage 2 exposure | Stock of<br>provisions for<br>Stage 3 exposure | Coverage Ratio<br>Stage 3 exposur |
| 3               | Central banks                                                     | (                | 0 0                               | 0                                                       | 0                                         |                                                | 0.00%                                | 0 0                               | 0                | 0                                              | 0                                                                  | 0.00                              | % 0                     | 0 0                               | C                                              | ) (                                            | ) C                                            | J 0.00'                           |
| 4               | Central governments                                               | (                | 0 0                               | 0                                                       | 0                                         |                                                | 0.00%                                | b 0 0                             | 0                | 0                                              | 0                                                                  | 0.00                              | % 0                     | 0 0                               | C                                              | ) (                                            | ) C                                            | J 0.00'                           |
| 5               | Regional governments or local authorities                         | (                | 0 0                               | 0                                                       | 0                                         |                                                | 0.00%                                | 6 O O                             | 0                | 0                                              | 0                                                                  | 0.00                              | % 0                     | 0 0                               | C                                              | ) (                                            | ) C                                            | J 0.00 <sup>′</sup>               |
| 6               | Public sector entities                                            | (                | 0 0                               | 0                                                       | 0                                         |                                                | 0.00%                                | 6 O O                             | 0                | 0                                              | 0                                                                  | 0.00                              | % 0                     | 0 0                               | C                                              | ) (                                            | ) C                                            | J 0.00′                           |
| 7               | Multilateral Development Banks                                    | (                | 0 0                               | 0                                                       | 0                                         |                                                | 0.00%                                | ٥ O                               | 0                | 0                                              | 0                                                                  | 0.00                              | % 0                     | 0 0                               | C                                              | ) (                                            | ) C                                            | J 0.00                            |
| 8               | International Organisations                                       | (                | 0 0                               | 0                                                       | 0                                         |                                                | 0.00%                                | ٥ O                               | 0                | 0                                              | 0                                                                  | 0.00                              |                         | 0 0                               | C                                              | ) (                                            | ) C                                            | 0 0.00                            |
| 9               | Institutions                                                      | (                | 0 0                               | 0                                                       | 0                                         |                                                | 0 45.00%                             | 6 O O                             | 0                | 0                                              | 0                                                                  | 0 45.00                           | % 0                     | 0 0                               | C                                              | ) (                                            | ) C                                            | 0 45.00                           |
| 0               | Corporates                                                        | 7                | 6 0                               | 0                                                       | 0                                         |                                                | 0 18.97%                             | b 7 6                             | 0                | 0                                              | 0                                                                  | 0 18.469                          | % 7                     | 6 0                               | C                                              | ) (                                            | ) C                                            | 0 18.72                           |
| 1               | of which: SME                                                     | (                | 1 0                               | 0                                                       | 0                                         |                                                | 0 13.60%                             | b 0 1                             | 0                | 0                                              | 0                                                                  | 0 13.599                          | % 0                     | 1 0                               | C                                              | ) (                                            | ) C                                            | 0 13.589                          |
| 2               | Retail                                                            |                  | 1 0                               | 0                                                       | 0                                         |                                                | 0 37.34%                             | b 3 1                             | 0                | 0                                              | 0                                                                  | 0 32.819                          | % 3                     | 1 0                               | C                                              | ) (                                            | ) C                                            | 0 30.130                          |
| 3 UNITED STATES | of which: SME                                                     | (                | 0 0                               | 0                                                       | 0                                         |                                                | 0 36.41%                             | 6 O O                             | 0                | 0                                              | 0                                                                  | 0 36.589                          | % 0                     | 0 0                               | C                                              | ) (                                            | ) C                                            | 0 36.76                           |
| 4               | Secured by mortgages on immovable property                        | 7                | 2 0                               | 0                                                       | 0                                         |                                                | 0 8.87%                              | b 7 2                             | 0                | 0                                              | 0                                                                  | 0 10.029                          | % 7                     | 2 0                               | C                                              | ) (                                            | ) C                                            | 0 10.93                           |
| 5               | of which: SME                                                     | (                | 0 0                               | 0                                                       | 0                                         |                                                | 0.03%                                | 0 0                               | 0                | 0                                              | 0                                                                  | 0 0.029                           | % 0                     | 0 0                               | C                                              | ) (                                            | ) C                                            | 0 0.02                            |
| 6               | Items associated with particularly high risk                      | (                | 0 0                               | 0                                                       | 0                                         |                                                | 0.00%                                | 0 0                               | 0                | 0                                              | 0                                                                  | 0.00                              | % 0                     | 0 0                               | C                                              | ) (                                            | ) C                                            | 0.00                              |
| 7               | Covered bonds                                                     | (                | 0 0                               | 0                                                       | 0                                         |                                                | 0.00%                                | 0 0                               | 0                | 0                                              | 0                                                                  | 0.00                              | % 0                     | 0 0                               | C                                              | ) (                                            | ) C                                            | 0 0.00                            |
| 8               | Claims on institutions and corporates with a ST credit assessment | (                | 0 0                               | 0                                                       | 0                                         |                                                | 0.00%                                | 0 0                               | 0                | 0                                              | 0                                                                  | 0.00                              | % 0                     | 0 0                               | C                                              | ) (                                            | ) C                                            | 0 0.00                            |
| 9               | Collective investments undertakings (CIU)                         | (                | 0 0                               | 0                                                       | 0                                         |                                                | 0.00%                                | b 0 0                             | 0                | 0                                              | 0                                                                  | 0.00                              | % 0                     | 0 0                               | C                                              | ) (                                            | ) C                                            | 0 0.00                            |
| 0               | Equity                                                            | (                | 0 0                               | 0                                                       | 0                                         |                                                | 0.00%                                | 0 0                               | 0                | 0                                              | 0                                                                  | 0.00                              | % 0                     | 0 0                               | C                                              | ) (                                            | ) C                                            | 0 0.00                            |
| 1               | Securitisation                                                    |                  |                                   |                                                         |                                           |                                                |                                      |                                   |                  |                                                |                                                                    |                                   |                         |                                   |                                                |                                                |                                                |                                   |
| 2               | Other exposures                                                   | 2                | 0 0                               | 0                                                       | 0                                         |                                                | 0 31.16%                             |                                   | 0                | 0                                              | 0                                                                  | 0 29.59                           |                         | 0 0                               | C                                              | ) (                                            | ) C                                            | 0 29.83<br>0 19.85%               |
| 3               | Standardised Total                                                | 19               | 10 0                              | 0                                                       | 0                                         |                                                | 24.53%                               | o 19 10                           | 0                | 0                                              | 0                                                                  | 0 20.99%                          | /o 19                   | 10 1                              | 0                                              | C                                              | 0                                              | J 19.85'                          |

|            |            |                                                                   |                  |                                   |                                                                    |                                                |                                   |                                          | Adverse Scenario                                                |                                                                                         |                                      |                                   |                                                                                      |                                                |                                      |
|------------|------------|-------------------------------------------------------------------|------------------|-----------------------------------|--------------------------------------------------------------------|------------------------------------------------|-----------------------------------|------------------------------------------|-----------------------------------------------------------------|-----------------------------------------------------------------------------------------|--------------------------------------|-----------------------------------|--------------------------------------------------------------------------------------|------------------------------------------------|--------------------------------------|
|            |            |                                                                   |                  |                                   | 31/12/2021                                                         |                                                |                                   |                                          | 31/12/2022                                                      |                                                                                         |                                      |                                   | 31/12/2023                                                                           |                                                |                                      |
|            |            |                                                                   |                  |                                   |                                                                    |                                                |                                   |                                          |                                                                 |                                                                                         |                                      |                                   |                                                                                      |                                                |                                      |
| RowN<br>um |            | (mln EUR, %)                                                      | Stage 1 exposure | Stage 2 exposure Stage 3 exposure | Stock of Stock of provisions for Stage 1 exposure Stage 2 exposure | Stock of<br>provisions for<br>Stage 3 exposure | Coverage Ratio<br>Stage 3 exposur | -<br>e Stage 1 exposure Stage 2 exposure | Stock of<br>Stage 3 exposure provisions for<br>Stage 1 exposure | Stock of Stock of<br>provisions for provisions for<br>Stage 2 exposure Stage 3 exposure | Coverage Ratio -<br>Stage 3 exposure | Stage 2 exposure Stage 3 exposure | Stock of<br>provisions forStock of<br>provisions forStage 1 exposureStage 2 exposure | Stock of<br>provisions for<br>Stage 3 exposure | Coverage Ratio -<br>Stage 3 exposure |
| 64         |            | Central banks                                                     | 0                | 0 0                               | 0 0                                                                | C                                              | 0.00                              | % 0 C                                    | 0 0                                                             | 0 (                                                                                     | 0.00%                                | 0 0                               | 0 0                                                                                  | / 0                                            | 0.00%                                |
| 65         |            | Central governments                                               | 0                | 0 0                               | 0 0                                                                | 0                                              | 0.00                              | %                                        | 0 0                                                             | ) 0 (                                                                                   | 0.00% 0                              | 0 0                               | 0 0                                                                                  | / 0                                            | 0.00%                                |
| 66         |            | Regional governments or local authorities                         | 0                | 0 0                               | 0 0                                                                | 0                                              | 0.00                              | %                                        | 0 0                                                             | ) 0 (                                                                                   | 0.00% 0                              | 0 0                               | 0 0                                                                                  | / 0                                            | 0.00%                                |
| 67         |            | Public sector entities                                            | 0                | 0 0                               | 0 0                                                                | 0                                              | 0.00                              | %                                        | 0 0                                                             | 0 (                                                                                     | 0.00% 0                              | 0 0                               | 0 0                                                                                  | / <b>O</b>                                     | 0.00%                                |
| 68         |            | Multilateral Development Banks                                    | 0                | 0 0                               | 0 0                                                                | 0                                              | 0.00                              | %                                        | 0 0                                                             | 0 (                                                                                     | 0.00% 0                              | 0 0                               | 0 0                                                                                  | / <b>O</b>                                     | 0.00%                                |
| 69         |            | International Organisations                                       | 0                | 0 0                               | 0 0                                                                | 0                                              | 0.00                              | %                                        | 0 0                                                             | ) 0 (                                                                                   | 0.00% 0                              | 0 0                               | 0 0                                                                                  | / 0                                            | 0.00%                                |
| 70         |            | Institutions                                                      | 0                | 0 0                               | 0 0                                                                | C                                              | 0.00                              | %                                        | 0 0                                                             | ) 0 (                                                                                   | 0.00% 0                              | 0 0                               | 0 0                                                                                  | / 0                                            | 0.00%<br>52.14%<br>20.20%<br>45.91%  |
| 71         |            | Corporates                                                        | 19               | 3 0                               | 0 0                                                                | C                                              | 71.839                            | <u>% 18</u> 4                            | 1 0                                                             | ) 0 (                                                                                   | 0 60.08% 18                          | 3 1                               | 0 0                                                                                  | / 0                                            | 52.14%                               |
| 72         |            | of which: SME                                                     | 0                | 0 0                               | 0 0                                                                | C                                              | 20.439                            | %                                        | 0 0                                                             | ) 0 (                                                                                   | 0 20.31% 0                           | 0 0                               | 0 0                                                                                  | / 0                                            | 20.20%                               |
| 73         |            | Retail                                                            | 0                | 0 0                               | 0 0                                                                | C                                              | 55.039                            | % 0 C                                    | 0 0                                                             | ) 0 (                                                                                   | 0 49.52% 0                           | 0 0                               | 0 0                                                                                  | / 0                                            | 45.91%                               |
| 74         | LUXEMBOURG | of which: SME                                                     | 0                | 0 0                               | 0 0                                                                | C                                              | 64.089                            | % 0 C                                    | 0 0                                                             | ) 0 (                                                                                   | 0 61.27% 0                           | 0 0                               | 0 0                                                                                  | / 0                                            | 58.75%                               |
| 75         |            | Secured by mortgages on immovable property                        | 0                | 0 0                               | 0 0                                                                | C                                              | 6.33                              | % 0 C                                    | 0 0                                                             | ) 0 (                                                                                   | 0 6.33% 0                            | 0 0                               | 0 0                                                                                  | / 0                                            | 6.33%                                |
| 76         |            | of which: SME                                                     | 0                | 0 0                               | 0 0                                                                | C                                              | 0.00                              | %                                        | 0 0                                                             | 0 (                                                                                     | 0.00% 0                              | 0 0                               | 0 0                                                                                  | / 0                                            | 0.00%                                |
| 77         |            | Items associated with particularly high risk                      | 0                | 0 0                               | 00                                                                 | C                                              | 0.00                              | % 0 C                                    | 0 0                                                             | 0 (                                                                                     | 0.00% 0                              | 0 0                               | 0 0                                                                                  | / 0                                            | 0.00%                                |
| 78         |            | Covered bonds                                                     | 0                | 0 0                               | 0 0                                                                | C                                              | 0.00                              | % 0 C                                    | 0 0                                                             | 0 (                                                                                     | 0.00% 0                              | 0 0                               | 0 0                                                                                  | / 0                                            | 0.00%                                |
| 79         |            | Claims on institutions and corporates with a ST credit assessment | 0                | 0 0                               | 0 0                                                                | 0                                              | 0.00                              | %                                        | 0 0                                                             | 0 (                                                                                     | 0.00% 0                              | 0 0                               | 0 0                                                                                  | / <b>O</b>                                     | 0.00%                                |
| 80         |            | Collective investments undertakings (CIU)                         | 0                | 0 0                               | 0 0                                                                | 0                                              | 0.00                              | %                                        | 0 0                                                             | ) 0 (                                                                                   | 0.00% 0                              | 0 0                               | 0 0                                                                                  | / <b>O</b>                                     | 0.00%                                |
| 81         |            | Equity                                                            | 0                | 0 0                               | 0 0                                                                | 0                                              | 0.00                              | %                                        | 0 0                                                             | ) 0 (                                                                                   | 0.00% 0                              | 0 0                               | 0 0                                                                                  | / <b>O</b>                                     | 0.00%                                |
| 82         |            | Securitisation                                                    |                  |                                   |                                                                    |                                                |                                   |                                          |                                                                 |                                                                                         |                                      |                                   |                                                                                      |                                                |                                      |
| 83         |            | Other exposures                                                   | 1                | 0 0                               | 0 0                                                                | 0                                              | 31.169                            | % <u>1</u> C                             | 0 0                                                             | 0 (                                                                                     | ) 29.59% 1                           | . 0 0                             | 0 0                                                                                  | / <b>O</b>                                     | 29.83%<br><b>51.84%</b>              |
| 84         |            | Standardised Total                                                | 20               | 3 0                               | 0 0                                                                | 0                                              | 71.629                            | <u>6 20 4</u>                            | 1 0                                                             | 0 0                                                                                     | 59.80% 20                            | 0 4 1                             | 0 0                                                                                  | 0                                              | 51.84%                               |

| 33               | 34               | 35                  | 36                                             | 37                                             | 38                                             | 39                                   | 40                    | 41 42                      | 43                                             | 44                                             | 45                                             | 46                                   | 47               | 48               | 49               | 50                                             | 51                                             | 52                                             | 53                                                                                |
|------------------|------------------|---------------------|------------------------------------------------|------------------------------------------------|------------------------------------------------|--------------------------------------|-----------------------|----------------------------|------------------------------------------------|------------------------------------------------|------------------------------------------------|--------------------------------------|------------------|------------------|------------------|------------------------------------------------|------------------------------------------------|------------------------------------------------|-----------------------------------------------------------------------------------|
|                  |                  |                     |                                                |                                                |                                                |                                      |                       |                            | Adverse Scenario                               | )                                              |                                                |                                      |                  |                  |                  |                                                |                                                |                                                |                                                                                   |
|                  |                  |                     | 31/12/2021                                     |                                                |                                                |                                      |                       |                            | 31/12/2022                                     |                                                |                                                |                                      |                  |                  |                  | 31/12/2023                                     |                                                |                                                |                                                                                   |
| Stage 1 exposure | e Stage 2 exposu | re Stage 3 exposure | Stock of<br>provisions for<br>Stage 1 exposure | Stock of<br>provisions for<br>Stage 2 exposure | Stock of<br>provisions for<br>Stage 3 exposure | Coverage Ratio -<br>Stage 3 exposure | Stage 1 exposure Stag | je 2 exposure Stage 3 expo | Stock of<br>provisions for<br>Stage 1 exposure | Stock of<br>provisions for<br>Stage 2 exposure | Stock of<br>provisions for<br>Stage 3 exposure | Coverage Ratio -<br>Stage 3 exposure | Stage 1 exposure | Stage 2 exposure | Stage 3 exposure | Stock of<br>provisions for<br>Stage 1 exposure | Stock of<br>provisions for<br>Stage 2 exposure | Stock of<br>provisions for<br>Stage 3 exposure | Coverage Ratio -<br>Stage 3 exposure                                              |
|                  | 0                | 7 0                 | )                                              | 0 0                                            |                                                | 0.00%                                | 0                     | 7                          | 0                                              |                                                | ) C                                            | 0.00%                                | 0                | 7                | 0                | 0                                              | 0                                              | 0                                              | 0.00%                                                                             |
| 4                | 6 1              | 10 0                | )                                              | 0 C                                            | ) (                                            | 40.02%                               | 55                    | 101                        | 0                                              | ) (                                            | ) C                                            | 40.02%                               | 63               | 93               | 0                | 0                                              | 0                                              | 0                                              | 40.02%                                                                            |
| 85               | i9 24            | 48 2                | 2                                              | 0 C                                            | )                                              | 40.00%                               | 863                   | 244                        | 3                                              | ) (                                            | ) 1                                            | 40.00%                               | 866              | 241              | 3                | 0                                              | 0                                              | 1                                              | 40.00%                                                                            |
| 1,17             | 2                | 87 1                | . (                                            | 0 3                                            | 3 (                                            | 38.46%                               | 1,106                 | 152                        | 2                                              | 7                                              | 7 1                                            | L 38.45%                             | 1,020            | 237              | 3                | 0                                              | 11                                             | 1                                              | 40.00%<br>38.41%<br>0.00%<br>0.00%<br>31.68%                                      |
|                  | 0                | 0 0                 |                                                | 0 C                                            | ) (                                            | 0.00%                                | 0                     | 0                          | 0                                              | 0 (                                            | ) C                                            | 0.00%                                | 0                | 0                | 0                | 0                                              | 0                                              | 0                                              | 0.00%                                                                             |
|                  | 0                | 0 0                 |                                                | 0 0                                            | 0 (                                            | 0.00%                                | 0                     | 0                          | 0                                              | 0 (                                            | 0 0                                            | 0.00%                                | 0                | 0                | 0                | 0                                              | 0                                              | 0                                              | 0.00%                                                                             |
| 29,32            |                  |                     | 3                                              | 3 11                                           | 4                                              | 30.02%                               | 28,491                | 2,134                      | 25                                             | 4 15                                           | 5 8                                            | 3 31.19%                             | 28,322           | 2,284            | 44               | 4                                              | 16                                             | 14                                             | 31.68%                                                                            |
| 4,32             | .9 1,9           | 30 159              |                                                | 2 23                                           | 3 112                                          | 2 70.48%                             | 4,329                 | 1,890                      | 199                                            | 2 26                                           | 5 123                                          | 62.03%                               | 4,260            | 1,915            | 243              | 2                                              | 26                                             | 135                                            | 55.67%<br>29.25%                                                                  |
| 61               |                  | 04 24               |                                                | 1 8                                            | 3 10                                           | 0 40.37%                             | 600                   | 603                        | 40                                             | 1 9                                            | 9 13                                           | 3 33.03%                             | 594              | 590              |                  | 0                                              | 9                                              | 17                                             | 29.25%                                                                            |
| 4,37             |                  |                     |                                                | 9 85                                           | 5 80                                           | 38.03%                               | 4,365                 | 2,264                      | 350                                            | 8 88                                           | 8 116                                          | 5 33.14%                             | 4,428            | 2,050            | 500              | 7                                              | 83                                             | 154                                            | 30.77%                                                                            |
| 1,20<br>3,24     | 1,4              | 33 125              |                                                | 5 32                                           | 2 56                                           | 5 44.77%                             | 1,180<br>3,199        | 1,389<br>719               | 189                                            | 5 33                                           | 3 74                                           | 4 39.29%                             | 1,185<br>3,246   | 1,317            | 256              | 4                                              | 32                                             | 92                                             | 36.07%                                                                            |
|                  |                  | 93 26               |                                                | 0 5                                            |                                                | 3 <u>11.32%</u>                      |                       |                            | 44                                             |                                                | 5                                              | 5 10.94%                             |                  | 651              | 65               | 0                                              | 5                                              | /                                              | 10.96%                                                                            |
| 25               | 0                | 16 6                |                                                |                                                |                                                | l 10.51%<br>D 0.00%                  | 242                   | 123                        | 10                                             |                                                |                                                | l 10.32%                             | 248              | 112              | 15               | 0                                              | 1                                              | 2                                              | 10.32%                                                                            |
|                  | 0                |                     |                                                |                                                |                                                | 0.00%                                | 0                     | 0                          | 0                                              |                                                |                                                | 0.00%                                | 0                | 0                | 0                | 0                                              | 0                                              | 0                                              | 0.00%                                                                             |
|                  | 0                | 0 0                 |                                                |                                                |                                                | 0.00%                                | 0                     | 0                          | 0                                              |                                                |                                                | 0.00%                                | 0                | 0                | 0                | 0                                              | 0                                              | 0                                              | 0.00%                                                                             |
|                  | 0                |                     |                                                |                                                |                                                | 0.00%                                | 0                     |                            | 0                                              |                                                |                                                | 0.00%                                | 0                | 0                | 0                | 0                                              | 0                                              |                                                | 30.77%<br>36.07%<br>10.96%<br>10.32%<br>0.00%<br>0.00%<br>0.00%<br>0.00%<br>0.00% |
|                  | 0                |                     |                                                |                                                |                                                | 0.00%                                | 0                     |                            | 0                                              |                                                |                                                | 0.00%                                | 0                | 0                | 0                | 0                                              | 0                                              |                                                | 0.00%                                                                             |
|                  |                  |                     |                                                |                                                |                                                | , 0.00%                              |                       | U                          | 0                                              |                                                |                                                | 0.00%                                | 0                | 0                | U                |                                                | 0                                              |                                                | 0.00%                                                                             |
| 5                | 50               | 27 1                |                                                | 0 0                                            |                                                | 33.65%                               | 50                    | 27                         | 1                                              |                                                | C                                              | 33.66%                               | 51               | 26               | 2                | 0                                              | 0                                              | 1                                              | 33.64%                                                                            |
| 43,40            | 0 6,80           | 07 413              | 15                                             | 5 128                                          | 3 201                                          |                                      | 42,458                | 7,537                      | 624 1                                          | 5 141                                          | . 254                                          |                                      | 42,257           | 7,504            | 858              | 14                                             | 142                                            | 313                                            | 33.64%<br><b>36.43%</b>                                                           |

| Г  | 33               | 34               | 35               | 36                                             | 37                                             | 38                                             | 30                                   | 40               | 41               | 47               | 43                                             | 44                                             | 45                                             | 46                                   | 47               | 48               | 49               | 50                                             | 51                                             | 52                                             | 53                                                                                                                                         |
|----|------------------|------------------|------------------|------------------------------------------------|------------------------------------------------|------------------------------------------------|--------------------------------------|------------------|------------------|------------------|------------------------------------------------|------------------------------------------------|------------------------------------------------|--------------------------------------|------------------|------------------|------------------|------------------------------------------------|------------------------------------------------|------------------------------------------------|--------------------------------------------------------------------------------------------------------------------------------------------|
|    | 55               | 51               | 55               | 50                                             | 57                                             | 50                                             | 55                                   | 10               | 11               | 12               | Adverse Scenario                               |                                                | 15                                             | 10                                   | 17               | 10               | 15               | 50                                             | 51                                             | JZ                                             | 55                                                                                                                                         |
|    |                  |                  |                  | 21/12/2021                                     |                                                |                                                |                                      |                  |                  |                  |                                                |                                                |                                                |                                      |                  |                  |                  | 21/12/2022                                     |                                                |                                                |                                                                                                                                            |
|    |                  |                  |                  | 31/12/2021                                     |                                                |                                                |                                      |                  |                  |                  | 31/12/2022                                     |                                                |                                                | _                                    |                  |                  | 1                | 31/12/2023                                     | -                                              |                                                |                                                                                                                                            |
| %) | Stage 1 exposure | Stage 2 exposure | Stage 3 exposure | Stock of<br>provisions for<br>Stage 1 exposure | Stock of<br>provisions for<br>Stage 2 exposure | Stock of<br>provisions for<br>Stage 3 exposure | Coverage Ratio -<br>Stage 3 exposure | Stage 1 exposure | Stage 2 exposure | Stage 3 exposure | Stock of<br>provisions for<br>Stage 1 exposure | Stock of<br>provisions for<br>Stage 2 exposure | Stock of<br>provisions for<br>Stage 3 exposure | Coverage Ratio -<br>Stage 3 exposure | Stage 1 exposure | Stage 2 exposure | Stage 3 exposure | Stock of<br>provisions for<br>Stage 1 exposure | Stock of<br>provisions for<br>Stage 2 exposure | Stock of<br>provisions for<br>Stage 3 exposure | Coverage Ratio -<br>Stage 3 exposure                                                                                                       |
|    | 0                | 0                | 0                | (                                              | 0                                              | 0                                              | 0.00%                                | 0                | ) 0              | 0                | 0                                              | 0                                              | ) (                                            | 0.00%                                | C                | ) (              | 0 0              |                                                | 0 0                                            | C                                              | 0.00%                                                                                                                                      |
|    | 1                | 6                | 0                | (                                              | 0                                              | 0                                              | 40.00%                               | 1                | . 6              | 0                | 0                                              | 0                                              | ) (                                            | 40.00%                               | 2                | e 6              | 5 0              |                                                | 0 0                                            | C                                              | 40.00%                                                                                                                                     |
|    | 0                | 0                | 0                | (                                              | 0                                              | 0                                              | 40.00%                               | 0                | 0                | 0                | 0                                              | 0                                              | ) (                                            | 40.00%                               | C                | ) (              | 0 0              |                                                | 0 0                                            | C                                              | 40.00%                                                                                                                                     |
|    | 0                | 0                | 0                | (                                              | 0                                              | 0                                              | 0.00%                                | 0                | 0                | 0                | 0                                              | 0                                              | ) (                                            | 0.00%                                | 0                | ) (              | 0 0              |                                                | 0 0                                            | 0                                              | 0.00%                                                                                                                                      |
|    | 0                | 0                | 0                |                                                | 0                                              | 0                                              | 0.00%                                | 0                | 00               | 0                | 0                                              | 0                                              | ) (                                            | 0.00%                                | 0                | 0 0              | 0 0              |                                                | 0 0                                            | 0                                              | 0.00%                                                                                                                                      |
|    | 0                | 0                | 0                | (                                              | 0                                              | 0                                              | 0.00%<br>0 51.75%                    | 0                | 0                | 0                | 0                                              | 0                                              | ) (                                            | 0.00%                                | C                | 0 0              | 0 0              |                                                | 0 0                                            | C                                              | 0.00%                                                                                                                                      |
|    | 0                | 0                | 0                | (                                              | 0                                              | 0                                              | 51.75%                               | 0                | 0 0              | 0                | 0                                              | 0                                              | ) (                                            | 51.75%                               | C                | ) (              | 0 0              |                                                | 0 0                                            | 0                                              | 51.75%                                                                                                                                     |
|    | 40               | 18               | 0                | (                                              | 0                                              | 0                                              | 28.80%                               | 44               | 13               | 1                | 0                                              | 0                                              | ) ()                                           | 29.06%                               | 44               | 13               | 3 1              |                                                | 0 0                                            | 0                                              | 28.07%                                                                                                                                     |
|    | 3                | 3                | 0                | (                                              | 0                                              | 0                                              | ) 35.28%                             | 4                | 2                | 0                | 0                                              | 0                                              |                                                | 0 32.79%                             | 4                |                  |                  |                                                | 0 0                                            | 0                                              | 31.80%                                                                                                                                     |
|    | 14               | /                | 0                |                                                | 0                                              | 0                                              | ) 36.21%<br>) 53.45%                 | 14               | 6                | 0                | 0                                              | 0                                              |                                                | 29.43%                               | 15               |                  |                  |                                                | 0 0                                            |                                                | 27.08%                                                                                                                                     |
|    | 1<br>14          | 1                | 0                |                                                | 0                                              | 0                                              | ) 53.45%                             | 12               |                  | 0                | 0                                              | 0                                              |                                                | 0 43.82%<br>0 8.59%                  | 14               |                  |                  |                                                | 0 0                                            |                                                | 39.97%                                                                                                                                     |
|    | 14               | 4                | 0                |                                                | 0                                              | 0                                              | 0.26%                                | 13               | 4                | 0                | 0                                              | 0                                              |                                                | 0.42%                                | 14               |                  |                  |                                                |                                                |                                                | 9.20%                                                                                                                                      |
|    | 0                | 0                | 0                |                                                | 0                                              | 0                                              | 0.20%                                | 0                | 0 0              | 0                | 0                                              | 0                                              |                                                | 0.00%                                |                  |                  |                  |                                                | 0 0                                            |                                                | 0.00%                                                                                                                                      |
|    | 0                | 0                | 0                | (                                              | 0                                              | 0                                              | 0.00%                                | 0                | 0 0              | 0                | 0                                              | 0                                              | ) (                                            | 0.00%                                |                  |                  |                  |                                                | 0 0                                            | 0                                              | 0.00%                                                                                                                                      |
|    | 0                | 0                | 0                | (                                              | 0                                              | 0                                              |                                      | 0                |                  | 0                | 0                                              | 0                                              |                                                | 0.00%                                |                  |                  |                  |                                                |                                                |                                                | 0.00%                                                                                                                                      |
|    | 0                | 0                | 0                | (                                              | 0                                              | 0                                              | 0 0.00%<br>0 0.00%                   | 0                | 0                | 0                | 0                                              | 0                                              |                                                | 0.00%                                |                  |                  |                  |                                                | 0 0                                            |                                                | 0.00%                                                                                                                                      |
|    | 0                | 0                | 0                | (                                              | 0                                              | 0                                              | 0.00%                                | 0                | 0 0              | 0                | 0                                              | 0                                              | ) (                                            | 0.00%                                | 0                | ) (              |                  |                                                | 0 0                                            | 0                                              | 0.00%<br>40.00%<br>40.00%<br>0.00%<br>0.00%<br>51.75%<br>28.07%<br>31.80%<br>27.08%<br>39.97%<br>9.26%<br>1.66%<br>0.00%<br>0.00%<br>0.00% |
|    |                  | -                |                  |                                                |                                                |                                                |                                      |                  |                  |                  |                                                |                                                |                                                |                                      |                  |                  |                  |                                                |                                                |                                                |                                                                                                                                            |
|    | 0                | 0                | 0                | (                                              | 0                                              | 0                                              | 0.00%                                | 0                | 0 0              | 0                | 0                                              | 0                                              | ) (                                            | 0.00%                                | C                | ) (              | ) (              |                                                | 0 0                                            | C                                              | 0.00%<br><b>23.98%</b>                                                                                                                     |
|    | 69               | 35               | 1                | 0                                              | 0                                              | 0 0                                            | 26.50%                               | 73               | 30               | 1                | 0                                              | 0                                              | 0                                              | 25.08%                               | 74               | 29               | 2                | . (                                            | 0 0                                            | 0                                              | 23.98%                                                                                                                                     |

|         |                                  |                  |                                                |                                                |                                                |                                      |                  |                  |                  | Adverse Scenario                               |                                                |                                                |          |                  |                                   |                                                |                                                |                                                |                                                                                                                                             |
|---------|----------------------------------|------------------|------------------------------------------------|------------------------------------------------|------------------------------------------------|--------------------------------------|------------------|------------------|------------------|------------------------------------------------|------------------------------------------------|------------------------------------------------|----------|------------------|-----------------------------------|------------------------------------------------|------------------------------------------------|------------------------------------------------|---------------------------------------------------------------------------------------------------------------------------------------------|
|         |                                  |                  | 31/12/2021                                     |                                                |                                                |                                      |                  |                  |                  | 31/12/2022                                     |                                                |                                                |          |                  |                                   | 31/12/2023                                     |                                                |                                                |                                                                                                                                             |
| s<br>%) | tage 1 exposure Stage 2 exposure | Stage 3 exposure | Stock of<br>provisions for<br>Stage 1 exposure | Stock of<br>provisions for<br>Stage 2 exposure | Stock of<br>provisions for<br>Stage 3 exposure | Coverage Ratio -<br>Stage 3 exposure | Stage 1 exposure | Stage 2 exposure | Stage 3 exposure | Stock of<br>provisions for<br>Stage 1 exposure | Stock of<br>provisions for<br>Stage 2 exposure | Stock of<br>provisions for<br>Stage 3 exposure |          | Stage 1 exposure | Stage 2 exposure Stage 3 exposure | Stock of<br>provisions for<br>Stage 1 exposure | Stock of<br>provisions for<br>Stage 2 exposure | Stock of<br>provisions for<br>Stage 3 exposure |                                                                                                                                             |
|         | 0 0                              | 0                | 0                                              | 0 0                                            | (                                              | 0 0.00%                              | 0                | 0                | 0                | 0                                              | (                                              | 0 (                                            | 0.00%    | 0                | 0 (                               | 0 (                                            | 0 0                                            | 0                                              | 0.00%                                                                                                                                       |
|         | 0 2                              | 0                | 0                                              | 0 0                                            | (                                              | 0 40.00%                             | 0                | 2                | 0                | 0                                              | (                                              | 0 (                                            | 40.00%   | 0                | 1 (                               | 0 (                                            | 0 0                                            | 0                                              | 40.00%                                                                                                                                      |
|         | 0 0                              | 0                | 0                                              | 0 0                                            | (                                              | 0 40.00%                             | 0                | 0                | 0                | 0                                              | (                                              | 0 (                                            | 40.00%   | 0                | 0 (                               | 0 (                                            | 0 0                                            | 0                                              | 40.00%                                                                                                                                      |
|         | 0 0                              | 0                | 0                                              | 0 0                                            | (                                              | 0 0.00%                              | 0                | 0                | 0                | 0                                              | (                                              | 0 (                                            | 0.00%    | 0                | 0 (                               | 0 (                                            | 0 0                                            | 0                                              | 0.00%                                                                                                                                       |
|         | 0 0                              | 0                | 0                                              | 0 0                                            | (                                              | 0 0.00%                              | 0                | 0                | 0                | 0                                              | (                                              | 0 (                                            | 0.00%    | 0                | 0 (                               | 0 (                                            | 0 0                                            | 0                                              | 0.00%                                                                                                                                       |
|         | 0 0                              | 0                | 0                                              | 0 0                                            | (                                              | 0 0.00%                              | 0                | 0                | 0                | 0                                              | (                                              | 0 (                                            | 0.00%    | 0                | 0 (                               | 0 (                                            | 0 0                                            | 0                                              | 0.00%                                                                                                                                       |
|         | 0 0                              | 0                | 0                                              | 0 0                                            | (                                              | 0 51.75%                             | 0                | 0                | 0                | 0                                              | (                                              | 0 (                                            | 51.75%   | 0                | 0 (                               | 0 (                                            | 0 0                                            | 0                                              | 51.75%                                                                                                                                      |
|         | 72 101                           | 1                | 0                                              | 0 0                                            | (                                              | 0 22.35%                             | 133              | 40               | 2                | . 0                                            | (                                              | 0 (                                            | 22.02%   | 129              | 43                                | 2 (                                            | 0 0                                            | 0                                              | 21.80%                                                                                                                                      |
|         | 2 1                              | 0                | 0                                              | 0 0                                            | (                                              | 0 25.73%                             | 2                | . 1              | 0                | 0                                              | (                                              | 0 (                                            | 25.80%   | 1                | 1 (                               | 0 (                                            | 0 0                                            | 0                                              | 26.03%                                                                                                                                      |
|         | 2 1                              | 0                | 0                                              | 0 0                                            | (                                              | 0 15.41%                             | 2                | 1                | 0                | 0                                              | (                                              |                                                | 0 16.93% | 2                | 1 (                               | 0 (                                            | 0 0                                            | 0                                              | 17.84%                                                                                                                                      |
|         | 0 0                              | 0                | 0                                              | 0 0                                            | (                                              | 0 10.81%                             | 0                | 0                | 0                | 0                                              | (                                              |                                                | 0 10.77% | 0                | 0 0                               | 0 (                                            | 0 0                                            | 0                                              | 10.92%                                                                                                                                      |
|         | 1 0                              | 0                | 0                                              | 0 0                                            | (                                              | 0 10.91%                             | 1                | 0                | 0                | 0                                              | (                                              | 0 (                                            | 0 11.67% | 1                | 0 0                               | 0 (                                            | 0 0                                            | 0                                              | 11.70%                                                                                                                                      |
|         | 0 0                              | 0                | 0                                              | 0 0                                            | (                                              | 0 6.33%                              | 0                | 0                | 0                | 0                                              | (                                              |                                                | 0 6.33%  | 0                | 0 0                               | 0 (                                            | 0 0                                            | 0                                              | 6.33%                                                                                                                                       |
|         | 0 0                              | 0                | 0                                              | 0 0                                            | (                                              | 0 0.00%                              | 0                | 0                | 0                | 0                                              | (                                              | 0 (                                            | 0.00%    | 0                | 0 0                               | 0 (                                            | 0 0                                            | 0                                              | 0.00%                                                                                                                                       |
|         | 0 0                              | 0                | 0                                              | 0 0                                            | (                                              | 0 0.00%                              | 0                | 0                | 0                | 0                                              | (                                              | 0 (                                            | 0.00%    | 0                | 0 0                               | 0 (                                            | 0 0                                            | 0                                              | 0.00%                                                                                                                                       |
|         | 0 0                              | 0                | 0                                              | 0 0                                            | (                                              | 0 0.00%                              | 0                | 0                | 0                | 0                                              | (                                              | ) (                                            | 0.00%    | 0                | 0 (                               | 0 (                                            | 0 0                                            | 0                                              | 40.00%<br>40.00%<br>0.00%<br>0.00%<br>51.75%<br>21.80%<br>26.03%<br>17.84%<br>10.92%<br>11.70%<br>6.33%<br>0.00%<br>0.00%<br>0.00%<br>0.00% |
|         | 0 0                              | 0                | 0                                              | 0 0                                            | (                                              | 0 0.00%                              | 0                | 0                | 0                | 0                                              | (                                              | 0 (                                            | 0.00%    | 0                | 0 (                               | 0 (                                            | 0 0                                            | 0                                              | 0.00%                                                                                                                                       |
|         | 0 0                              | 0                | 0                                              | 0 0                                            | (                                              | 0 0.00%                              | 0                | 0                | 0                | 0                                              | (                                              | ) (                                            | 0.00%    | 0                | 0 (                               | 0 (                                            | 00                                             | 0                                              | 0.00%                                                                                                                                       |
|         |                                  |                  | -                                              |                                                |                                                |                                      |                  |                  |                  | -                                              |                                                |                                                |          | _                |                                   |                                                |                                                |                                                |                                                                                                                                             |
|         | 0 0                              | 0                | 0                                              | 0 0                                            | (                                              | 0 0.00%                              | 0                | 0                | 0                | 0                                              | (                                              | 0 (                                            | 0.00%    | 0                | 0 (                               | 0 (                                            | 0 0                                            | 0                                              | 0.00%                                                                                                                                       |
|         | 75 104                           | 1                | 0                                              | 0                                              |                                                | 0 21.76%                             | 136              | 42               | 2                | 0                                              | 0                                              | ) (                                            | 21.58%   | 133              | 45 2                              | 2 0                                            | 0                                              | 1                                              | 21.44%                                                                                                                                      |

|         |                |                  |                  |                                                |                                                  |                                                |                               |                  |                  |                    | Adverse Scenario                               |                                                |                                                |          |     |                  |                  |                                                |                                                |                                                |                                                                                                                                           |
|---------|----------------|------------------|------------------|------------------------------------------------|--------------------------------------------------|------------------------------------------------|-------------------------------|------------------|------------------|--------------------|------------------------------------------------|------------------------------------------------|------------------------------------------------|----------|-----|------------------|------------------|------------------------------------------------|------------------------------------------------|------------------------------------------------|-------------------------------------------------------------------------------------------------------------------------------------------|
|         |                |                  |                  | 31/12/2021                                     |                                                  |                                                |                               |                  |                  |                    | 31/12/2022                                     |                                                |                                                |          |     |                  |                  | 31/12/2023                                     |                                                |                                                |                                                                                                                                           |
| s<br>%) | age 1 exposure | Stage 2 exposure | Stage 3 exposure | Stock of<br>provisions for<br>Stage 1 exposure | Stock of<br>provisions for<br>e Stage 2 exposure | Stock of<br>provisions for<br>Stage 3 exposure |                               | Stage 1 exposure | Stage 2 exposure | e Stage 3 exposure | Stock of<br>provisions for<br>Stage 1 exposure | Stock of<br>provisions for<br>Stage 2 exposure | Stock of<br>provisions for<br>Stage 3 exposure |          |     | Stage 2 exposure | Stage 3 exposure | Stock of<br>provisions for<br>Stage 1 exposure | Stock of<br>provisions for<br>Stage 2 exposure | Stock of<br>provisions for<br>Stage 3 exposure | Coverage Ratio -<br>Stage 3 exposure                                                                                                      |
|         | 0              | 0                | 0                |                                                | 0 0                                              | ) (                                            | 0.00%                         | 0                |                  | 0 (                | 0 0                                            | 0                                              | ) (                                            | 0.00%    |     | ) (              | ) 0              | C                                              | 0                                              | 0                                              | 0.00%                                                                                                                                     |
|         | 0              | 0                | 0                |                                                | 0 0                                              | ) (                                            | 0 0.00%<br>0 0.00%<br>0 0.00% | 0                |                  | 0 (                | 0 0                                            | 0                                              | (                                              | 0.00%    | , C | ) (              | 0 0              | C                                              | 0                                              | 0                                              | 0.00%                                                                                                                                     |
|         | 0              | 0                | 0                |                                                | 0 0                                              | ) (                                            | 0.00%                         | 0                |                  | 0 (                | 0 0                                            | 0                                              | (                                              | 0.00%    | , C | ) (              | ) 0              | C                                              | 0                                              | 0                                              | 0.00%                                                                                                                                     |
|         | 0              | 0                | 0                |                                                | 0 0                                              | ) (                                            | 0.00%                         | 0                |                  | 0 (                | 0 0                                            | 0                                              | 0                                              | 0.00%    | С   | ) (              | 00               | C                                              | 0                                              | 0                                              | 0.00%                                                                                                                                     |
|         | 0              | 0                | 0                |                                                | 0 0                                              | ) (                                            | 0.00%                         | 0                |                  | 0 (                | 0 0                                            | 0                                              | 0                                              | 0.00%    |     | ) (              | 00               | C                                              | 0                                              | 0                                              | 0.00%                                                                                                                                     |
|         | 0              | 0                | 0                |                                                | 0 0                                              | ) (                                            | 0.00%                         | 0                |                  | 0 0                | 0 0                                            | 0                                              | 0 0                                            | 0.00%    |     | ) (              | 0 0              | C                                              | 0                                              | 0                                              | 0.00%                                                                                                                                     |
|         | 0              | 0                | 0                |                                                | 0 0                                              | ) (                                            | ) 39.81%                      | 0                |                  | 0 (                | 0 0                                            | 0                                              | 0 0                                            | 39.81%   | C   | ) (              | ) 0              | C                                              | 0                                              | 0                                              | 39.82%                                                                                                                                    |
|         | 10             | 18               | 1                |                                                | 0 0                                              | ) 1                                            | 58.93%                        | 12               | 1·               | 4 2                | 2 0                                            | 0                                              | 1                                              | 1 59.00% | 11  | . 15             | 5 2              | C                                              | 00                                             | 1                                              | 59.05%                                                                                                                                    |
|         | 1              | 9                | 1                |                                                | 0 0                                              | ) (                                            | ) 60.81%                      | 1                |                  | 9                  | 1 0                                            | 0                                              | 1                                              | 1 60.81% |     | . 8              | 3 1              | C                                              | 00                                             | 1                                              | 60.80%                                                                                                                                    |
|         | 0              | 0                | 0                |                                                | 0 0                                              | ) (                                            | ) 38.95%                      | 0                |                  | 0 (                | 0 0                                            | 0                                              | 0                                              | 35.70%   |     | ) (              | 0 0              | C                                              | 0                                              | 0                                              | 33.53%                                                                                                                                    |
|         | 0              | 0                | 0                |                                                | 0 0                                              | ) (                                            | ) 37.88%                      | 0                |                  | 0 (                | 0 0                                            | 0                                              | 0                                              | 37.86%   | C   | ) (              | ) 0              | C                                              | 0                                              | 0                                              | 37.85%                                                                                                                                    |
|         | 2              | 0                | 0                |                                                | 0 0                                              | ) (                                            | ) 41.19%                      | 2                |                  | 0 (                | 0 0                                            | 0                                              | 0                                              | 38.11%   | 2   | 2 0              | ) 0              | C                                              | 0                                              | 0                                              | 34.85%                                                                                                                                    |
|         | 0              | 0                | 0                |                                                | 0 0                                              | ) (                                            | 0.00%                         | 0                |                  | 0 (                | 0 0                                            | 0                                              | 0                                              | 0.00%    |     | ) (              | 0 0              | C                                              | 0                                              | 0                                              | 0.00%                                                                                                                                     |
|         | 0              | 0                | 0                |                                                | 0 0                                              | ) (                                            | 0.00%                         | 0                |                  | 0 (                | 0 0                                            | 0                                              | (                                              | 0.00%    |     | ) (              | 0 0              | C                                              | 0                                              | 0                                              | 0.00%                                                                                                                                     |
|         | 0              | 0                | 0                |                                                | 0 0                                              | ) (                                            | 0.00%                         | 0                |                  | 0 (                | 0 0                                            | 0                                              | (                                              | 0.00%    |     | ) (              | 0 0              | C                                              | 00                                             | 0                                              | 0.00%                                                                                                                                     |
|         | 0              | 0                | 0                |                                                | 0 0                                              | ) (                                            | 0.00%                         | 0                |                  | 0 (                | 0 0                                            | 0                                              | 0 (                                            | 0.00%    | C   | ) (              | 0 0              | C                                              | 00                                             | 0                                              | 0.00%                                                                                                                                     |
|         | 0              | 0                | 0                |                                                | 0 0                                              | ) (                                            | 0.00%                         | 0                |                  | 0 (                | 0 0                                            | 0                                              | 0                                              | 0.00%    | C   | ) (              | 00               | C                                              | 0                                              | 0                                              | 0.00%<br>0.00%<br>0.00%<br>0.00%<br>0.00%<br>39.82%<br>59.05%<br>60.80%<br>33.53%<br>37.85%<br>34.85%<br>0.00%<br>0.00%<br>0.00%<br>0.00% |
|         | 0              | 0                | 0                |                                                | 0 0                                              | ) (                                            | 0.00%                         | 0                |                  | 0 (                | 0 0                                            | 0                                              | 0                                              | 0.00%    | C   | ) (              | ) 0              | C                                              | 0                                              | 0                                              | 0.00%                                                                                                                                     |
|         |                |                  |                  |                                                |                                                  |                                                |                               |                  |                  |                    |                                                |                                                |                                                |          |     |                  |                  |                                                |                                                |                                                |                                                                                                                                           |
|         | 0              | 0                | 0                |                                                | 0 0                                              | ) (                                            | 0.00%                         | 0                |                  | 0 (                | 0 0                                            | 0                                              | (                                              | 0.00%    | C   | ) (              | ) 0              | C                                              | 0                                              | 0                                              | 0.00%<br><b>58.48%</b>                                                                                                                    |
|         | 12             | 18               | 1                |                                                | 0 0                                              | 1                                              | . 58.37%                      | 15               | 1!               | 5 2                | 2 0                                            | 0                                              | 1                                              | L 58.45% | 13  | s 15             | 5 2              | 0                                              | 0                                              | 1                                              | 58.48%                                                                                                                                    |

|         |                |                  |                  |                                                |                                                |                                                |                                      |                               |                        | Adverse Scenario                               |                                                |                                                |                                      |                  |                  |                  |                                                |                                                |                                                |                                                                                                                                                            |
|---------|----------------|------------------|------------------|------------------------------------------------|------------------------------------------------|------------------------------------------------|--------------------------------------|-------------------------------|------------------------|------------------------------------------------|------------------------------------------------|------------------------------------------------|--------------------------------------|------------------|------------------|------------------|------------------------------------------------|------------------------------------------------|------------------------------------------------|------------------------------------------------------------------------------------------------------------------------------------------------------------|
|         |                |                  |                  | 31/12/2021                                     |                                                |                                                |                                      |                               |                        | 31/12/2022                                     |                                                |                                                |                                      |                  |                  |                  | 31/12/2023                                     |                                                |                                                |                                                                                                                                                            |
| s<br>%) | age 1 exposure | Stage 2 exposure | Stage 3 exposure | Stock of<br>provisions for<br>Stage 1 exposure | Stock of<br>provisions for<br>Stage 2 exposure | Stock of<br>provisions for<br>Stage 3 exposure | Coverage Ratio -<br>Stage 3 exposure | Stage 1 exposure Stage 2 expo | osure Stage 3 exposure | Stock of<br>provisions for<br>Stage 1 exposure | Stock of<br>provisions for<br>Stage 2 exposure | Stock of<br>provisions for<br>Stage 3 exposure | Coverage Ratio -<br>Stage 3 exposure | Stage 1 exposure | Stage 2 exposure | Stage 3 exposure | Stock of<br>provisions for<br>Stage 1 exposure | Stock of<br>provisions for<br>Stage 2 exposure | Stock of<br>provisions for<br>Stage 3 exposure | Coverage Ratio -<br>Stage 3 exposure                                                                                                                       |
|         | 0              | 0                | 0                | 0                                              |                                                | 0                                              | 0.00%                                | 0                             | 0 (                    | 0 0                                            | ) 0                                            |                                                | 0.00%                                | ) (              | ) (              | ) (              |                                                | 0 0                                            | 0                                              | 0.00%                                                                                                                                                      |
|         | 0              | 0                | 0                | 0                                              |                                                | 0                                              | 0.00%                                | 0                             | 0 (                    | 0 0                                            | ) 0                                            |                                                | 0.00%                                | ) (              | ) (              | ) (              |                                                | 0 0                                            | 0                                              | 0.00%                                                                                                                                                      |
|         | 0              | 0                | 0                | 0                                              |                                                | 0                                              | 0.00%                                | 0                             | 0 (                    | 0 0                                            | ) 0                                            |                                                | 0.00%                                |                  | ) (              | ) (              |                                                | 0 0                                            | 0                                              | 0.00%                                                                                                                                                      |
|         | 0              | 0                | 0                | 0                                              |                                                | 0                                              | 0.00%                                | 0                             | 0 (                    | 0 0                                            | 00                                             |                                                | 0.00%                                |                  | ) (              | 0 0              |                                                | 0 0                                            | 0                                              | 0.00%                                                                                                                                                      |
|         | 0              | 0                | 0                | 0                                              |                                                | 0                                              | 0.00%                                | 0                             | 0 (                    | 0 0                                            | 0 0                                            |                                                | 0.00%                                | ) (              | ) (              | 0 0              |                                                | 0 0                                            | 0                                              | 0.00%                                                                                                                                                      |
|         | 0              | 0                | 0                | 0                                              |                                                | 0                                              | 0.00%                                | 0                             | 0 (                    | 0 0                                            | 00                                             |                                                | 0.00%                                | ) (              | ) (              | 0 0              |                                                | 0 0                                            | 0                                              | 0.00%                                                                                                                                                      |
|         | 0              | 0                | 0                | 0                                              |                                                | 0                                              | ) 32.48%                             | 0                             | 0 (                    | 0 0                                            | 0 0                                            |                                                | 32.49%                               | ) (              | ) (              | 0 0              |                                                | 0 0                                            | 0                                              | 32.49%                                                                                                                                                     |
|         | 18             | 19               | 0                | 0                                              |                                                | 0                                              | 0 16.59%<br>0 60.22%                 | 17                            | 19                     | 1 0                                            | 0 0                                            |                                                | 13.35%                               | 16               | 5 20             | ) 1              |                                                | 0 0                                            | 0                                              | 11.91%                                                                                                                                                     |
|         | 3              | 0                | 0                | 0                                              |                                                | 0                                              | 60.22%                               | 3                             | 1 (                    | 0 0                                            | 0 0                                            |                                                | 49.01%                               | )                | 3                | C C              |                                                | 0 0                                            | 0                                              | 43.60%                                                                                                                                                     |
|         | 1              | 1                | 0                | 0                                              |                                                | 0                                              | ) 77.43%                             | 1                             | 1 (                    | 0 0                                            | 0 0                                            |                                                | 74.25%                               | )                | 1                | L C              |                                                | 0 0                                            | 0                                              | 71.04%                                                                                                                                                     |
|         | 0              | 0                | 0                | 0                                              |                                                | 0                                              | ) 79.91%                             | 0                             | 0 (                    | 0 0                                            | 0 0                                            |                                                | 79.88%                               | ) (              | ) (              | ) (              |                                                | 0 0                                            | 0                                              | 79.84%                                                                                                                                                     |
|         | 6              | 1                | 0                | 0                                              |                                                | 0                                              | ) 4.94%                              | 6                             | 1 (                    | 0 0                                            | 0 0                                            |                                                | 7.31%                                | 6                | 5                | 0                |                                                | 0 0                                            | 0                                              | 8.72%                                                                                                                                                      |
|         | 4              | 0                | 0                | 0                                              |                                                | 0                                              | 3.76%                                | 4                             | 0 (                    | 0 0                                            | 0 0                                            |                                                | 0 6.06%                              | )                | 1 (              | ) (              |                                                | 0 0                                            | 0                                              | 7.69%                                                                                                                                                      |
|         | 0              | 0                | 0                | 0                                              |                                                | 0                                              | 0.00%                                | 0                             | 0 (                    | 0 0                                            | 0 0                                            |                                                | 0.00%                                | ) (              | ) (              | 0 0              |                                                | 0 0                                            | 0                                              | 0.00%                                                                                                                                                      |
|         | 0              | 0                | 0                | 0                                              |                                                | 0                                              | 0.00%                                | 0                             | 0 0                    | 0 0                                            | 0                                              |                                                | 0.00%                                | ) (              | ) (              | ) (              |                                                | 0 0                                            | 0                                              | 0.00%                                                                                                                                                      |
|         | 0              | 0                | 0                | 0                                              |                                                | 0                                              | 0.00%                                | 0                             | 0 (                    | 0 0                                            | 0                                              |                                                | 0.00%                                | ) (              | ) (              | ) ()             |                                                | 0 0                                            | 0                                              | 0.00%                                                                                                                                                      |
|         | 0              | 0                | 0                | 0                                              |                                                | 0                                              | 0.00%                                | 0                             | 0 (                    | 0 0                                            | 0                                              |                                                | 0.00%                                | ) (              | ) (              | ) <u>(</u>       |                                                | 0 0                                            | 0                                              | 0.00%<br>0.00%<br>0.00%<br>0.00%<br>0.00%<br>0.00%<br>32.49%<br>11.91%<br>43.60%<br>71.04%<br>79.84%<br>8.72%<br>7.69%<br>0.00%<br>0.00%<br>0.00%<br>0.00% |
|         | 0              | 0                | 0                | 0                                              |                                                | 0                                              | 0.00%                                | 0                             | 0 (                    | 0 0                                            | 0 0                                            |                                                | 0.00%                                | ) (              | ) (              | ) <u> </u>       |                                                | 0 0                                            | 0                                              | 0.00%                                                                                                                                                      |
|         |                |                  |                  |                                                |                                                |                                                |                                      |                               |                        |                                                |                                                |                                                | 0.000                                |                  |                  |                  |                                                |                                                |                                                | 0.000/                                                                                                                                                     |
|         | 0              | 0                | 0                | 0                                              |                                                |                                                | 0.00%                                | 0                             | 0 (                    | 0                                              |                                                |                                                | 0.00%                                | ) (              | ) (              |                  |                                                |                                                | 0                                              | 0.00%                                                                                                                                                      |
|         | 25             | 21               | 1                | 0                                              |                                                | טן נ                                           | 38.78%                               | 24                            | 21 1                   | L 0                                            | 0                                              |                                                | 28.44%                               | 23               | 8 22             | 2  1             |                                                | 0 10                                           | 0                                              | 23.33%                                                                                                                                                     |

|          | 33             | 34               | 35               | 36                                             | 37                                             | 38                                             | 39                                   | 40               | 41               | 42               | 43                                             | 44                                             | 45                                             | 46                                   | 47               | 48               | 49               | 50                                             | 51                                             | 52                                             | 53                                                                                                                                         |
|----------|----------------|------------------|------------------|------------------------------------------------|------------------------------------------------|------------------------------------------------|--------------------------------------|------------------|------------------|------------------|------------------------------------------------|------------------------------------------------|------------------------------------------------|--------------------------------------|------------------|------------------|------------------|------------------------------------------------|------------------------------------------------|------------------------------------------------|--------------------------------------------------------------------------------------------------------------------------------------------|
|          |                |                  |                  |                                                |                                                |                                                |                                      |                  |                  |                  | Adverse Scenario                               |                                                |                                                |                                      |                  |                  |                  |                                                |                                                |                                                |                                                                                                                                            |
|          |                |                  |                  | 31/12/2021                                     |                                                |                                                |                                      |                  |                  |                  | 31/12/2022                                     |                                                |                                                |                                      |                  |                  |                  | 31/12/2023                                     |                                                |                                                |                                                                                                                                            |
| Si<br>%) | age 1 exposure | Stage 2 exposure | Stage 3 exposure | Stock of<br>provisions for<br>Stage 1 exposure | Stock of<br>provisions for<br>Stage 2 exposure | Stock of<br>provisions for<br>Stage 3 exposure | Coverage Ratio -<br>Stage 3 exposure | Stage 1 exposure | Stage 2 exposure | Stage 3 exposure | Stock of<br>provisions for<br>Stage 1 exposure | Stock of<br>provisions for<br>Stage 2 exposure | Stock of<br>provisions for<br>Stage 3 exposure | Coverage Ratio -<br>Stage 3 exposure | Stage 1 exposure | Stage 2 exposure | Stage 3 exposure | Stock of<br>provisions for<br>Stage 1 exposure | Stock of<br>provisions for<br>Stage 2 exposure | Stock of<br>provisions for<br>Stage 3 exposure | Coverage Ratio -<br>Stage 3 exposure                                                                                                       |
|          | 0              | 0                | 0                | C                                              | ) (                                            | 0                                              | 0.00%<br>0.00%                       | 0                | 0                | 0                | C                                              | 0                                              | (                                              | 0.00%                                |                  | (                | ) 0              | (                                              | ) 0                                            | 0                                              | 0.00%                                                                                                                                      |
|          | 0              | 0                | 0                | C                                              | 0                                              | 0                                              | 0.00%                                | 0                | ) 0              | 0                | C                                              | 0                                              | (                                              | 0.00%                                | C                | ) (              | ) 0              | (                                              | 0 0                                            | 0                                              | 0.00%                                                                                                                                      |
|          | 0              | 0                | 0                | C                                              |                                                | 0                                              | 0 40.00%<br>0 0.00%                  | 0                | 0                | 0                | C                                              | 0                                              | (                                              | 0 40.00%                             | C                | 0                | ) 0              | (                                              | 0 0                                            | 0                                              | 40.00%                                                                                                                                     |
|          | 0              | 0                | 0                | C                                              | 0                                              | 0                                              | 0.00%                                | 0                | 00               | 0                | 0                                              | 0                                              | (                                              | 0.00%                                | 0                | 0                | ) 0              | (                                              | 0 0                                            | 0                                              | 0.00%                                                                                                                                      |
|          | 0              | 0                | 0                | C                                              | ) (                                            | 0                                              | 0.00%<br>0.00%                       | 0                | 0                | 0                | C                                              | 0                                              | (                                              | 0.00%                                | C                | 0                | ) 0              | (                                              | 0 0                                            | 0                                              | 0.00%                                                                                                                                      |
|          | 0              | 0                | 0                | C                                              | 0 (                                            | 0                                              | 0.00%                                | 0                | 0                | 0                | 0                                              | 0                                              | (                                              | 0.00%                                | C                | 0                | 0 0              | (                                              | 0 0                                            | 0                                              | 0.00%                                                                                                                                      |
|          | 0              | 0                | 0                | 0                                              |                                                | 0                                              | 51.75%                               | 0                | 0 0              | 0                | 0                                              | 0                                              | (                                              | 0 51.75%                             | 0                | (                | 0 0              | (                                              | 0 0                                            | 0                                              | 51.75%                                                                                                                                     |
|          | 10             | 5                | 0                |                                                |                                                | 0                                              | 23.73%                               | 10               | 5                | 0                | 0                                              | 0                                              | (                                              | 0 23.47%                             | 9                | 6                | 0                | (                                              | 0 0                                            | 0                                              | 23.46%                                                                                                                                     |
|          | 0              | 1                | 0                |                                                |                                                | 0                                              | 24.68%                               | 0                |                  | 0                | 0                                              | 0                                              | (                                              | 0 23.80%                             | 0                |                  |                  | (                                              | 0 0                                            | 0                                              | 23.35%                                                                                                                                     |
|          | 3              | 3                | 1                |                                                |                                                | 0                                              | ) 60.66%<br>) 64.77%                 | 3                | 3                | 1                | 0                                              | 0                                              |                                                | 0 58.24%<br>0 64.55%                 | 4                | 2                |                  |                                                | 0                                              | 0                                              | 56.37%                                                                                                                                     |
|          | 0              | 0                | 0                |                                                |                                                | 0                                              | ) 64.77%<br>) 9.20%                  | 1                | / U              | 0                | 0                                              | 0                                              |                                                | 0 64.55%                             | 1                |                  |                  |                                                | 0                                              | 0                                              | 64.27%<br>10.70%                                                                                                                           |
|          | 1              | 1                | 0                |                                                |                                                | 0                                              | 0 0.03%                              | 1                |                  | 0                |                                                | 0                                              |                                                | 0 0.02%                              |                  |                  |                  |                                                |                                                | 0                                              | 0.79%                                                                                                                                      |
|          | 0              | 0                | 0                |                                                |                                                | 0                                              | 0.00%                                |                  |                  | 0                |                                                | 0                                              |                                                | 0.00%                                |                  |                  |                  |                                                |                                                | 0                                              | 0.02%                                                                                                                                      |
|          | 0              | 0                | 0                |                                                |                                                | 0                                              | 0.00%                                |                  |                  | 0                |                                                | 0                                              | (<br>(                                         | 0.00%                                |                  |                  |                  | (                                              | ) 0                                            |                                                | 0.00%<br>0.00%<br>40.00%<br>0.00%<br>0.00%<br>51.75%<br>23.46%<br>23.35%<br>56.37%<br>64.27%<br>10.79%<br>0.02%<br>0.00%<br>0.00%<br>0.00% |
|          | 0              | 0                | 0                |                                                |                                                | 0                                              | 0.00%                                | 0                |                  | 0                | 0                                              | 0                                              | (<br>(                                         | 0.00%                                |                  | ()<br>()         |                  | (                                              |                                                | 0                                              | 0.00%                                                                                                                                      |
|          | 0              | 0                | 0                | C                                              |                                                | 0                                              | 0.00%                                | 0                |                  | 0                | 0                                              | 0                                              | (<br>(                                         | 0.00%                                | 0                | ()<br>()         | ) 0              | (                                              | ) 0                                            | 0                                              | 0.00%                                                                                                                                      |
|          | 0              | 0                | 0                |                                                |                                                | 0                                              | 0.00%                                | 0                | 0                | 0                | 0                                              | 0                                              | (                                              | 0.00%                                |                  |                  | ) 0              | (                                              | 0 0                                            | 0                                              | 0.00%                                                                                                                                      |
|          |                |                  |                  |                                                |                                                |                                                |                                      |                  |                  |                  |                                                |                                                |                                                | 5.0070                               |                  |                  |                  |                                                |                                                |                                                |                                                                                                                                            |
|          | 0              | 0                | 0                | C                                              |                                                | 0                                              | 0.00%                                | 0                | 0 0              | 0                | C                                              | 0                                              | (                                              | 0.00%                                | 0                | (                | ) 0              | (                                              | 0 0                                            | 0                                              | 0.00%                                                                                                                                      |
|          | 15             | 8                | 1                | 0                                              |                                                | 0 (                                            | 55.50%                               | 15               | 8                | 1                | 0                                              | 0                                              | 0                                              | 50.89%                               | 15               | 9                | 1                |                                                | 0                                              | 0                                              | 0.00%<br><b>47.47%</b>                                                                                                                     |

|    |                  |                  |                  |                                                |                                                |                                                |        |                  |                  |                  | Adverse Scenario                               |                                                |                                                |         |                    |                  |                  |                                                |                                                |                                                |                                                                                                                            |
|----|------------------|------------------|------------------|------------------------------------------------|------------------------------------------------|------------------------------------------------|--------|------------------|------------------|------------------|------------------------------------------------|------------------------------------------------|------------------------------------------------|---------|--------------------|------------------|------------------|------------------------------------------------|------------------------------------------------|------------------------------------------------|----------------------------------------------------------------------------------------------------------------------------|
|    |                  |                  |                  | 31/12/2021                                     |                                                |                                                |        |                  |                  |                  | 31/12/2022                                     |                                                |                                                |         |                    |                  |                  | 31/12/2023                                     |                                                |                                                |                                                                                                                            |
| %) | Stage 1 exposure | Stage 2 exposure | Stage 3 exposure | Stock of<br>provisions for<br>Stage 1 exposure | Stock of<br>provisions for<br>Stage 2 exposure | Stock of<br>provisions for<br>Stage 3 exposure |        | Stage 1 exposure | Stage 2 exposure | Stage 3 exposure | Stock of<br>provisions for<br>Stage 1 exposure | Stock of<br>provisions for<br>Stage 2 exposure | Stock of<br>provisions for<br>Stage 3 exposure |         | Stage 1 exposure S | Stage 2 exposure | Stage 3 exposure | Stock of<br>provisions for<br>Stage 1 exposure | Stock of<br>provisions for<br>Stage 2 exposure | Stock of<br>provisions for<br>Stage 3 exposure |                                                                                                                            |
|    | 0                | 0                | 0                | C                                              |                                                | 0 (                                            | 0.00%  | 0                | 0                | C                | 0 0                                            | 0                                              | 0                                              | 0.00%   | 0                  | 0                | 0                | 0                                              | 0                                              | 0                                              | 0.00%<br>0.00%<br>0.00%<br>0.00%<br>0.00%<br>0.00%<br>0.00%<br>0.00%<br>0.00%<br>0.00%<br>0.00%<br>0.00%<br>0.00%<br>0.00% |
|    | 0                | 0                | 0                | 0                                              |                                                | 0 0                                            | 0.00%  | 0                | 0                | 0 0              | 0 0                                            | 0                                              | 0                                              | 0.00%   | 0                  | 0                | 0                | 0                                              | 0                                              | 0                                              | 0.00%                                                                                                                      |
|    | 0                | 0                | 0                |                                                |                                                |                                                | 0.00%  | 0                | 0                |                  | 0 0                                            | 0                                              | 0                                              | 0.00%   | 0                  | 0                | 0                | 0                                              | 0                                              | 0                                              | 0.00%                                                                                                                      |
|    | 0                | 0                | 0                |                                                |                                                |                                                | 0.00%  | 0                | 0                |                  | 0 0                                            | 0                                              | 0                                              | 0 0.00% | 0                  | 0                | 0                | 0                                              | 0                                              | 0                                              | 0.00%                                                                                                                      |
|    | 0                | 0                | 0                |                                                |                                                |                                                | 0.00%  | 0                | 0                |                  | 0                                              | 0                                              | 0                                              | 0.00%   | 0                  | 0                | 0                | 0                                              | 0                                              | 0                                              | 0.00%                                                                                                                      |
|    | 0                | 0                | 0                |                                                |                                                |                                                | 0.00%  | 0                | 0                |                  | 0                                              | 0                                              | 0                                              | 0.00%   | 0                  | 0                | 0                | 0                                              | 0                                              | 0                                              | 0.00%                                                                                                                      |
|    | 0                | 0                | 0                |                                                |                                                | 0 0                                            | 0.00%  | 0                | 0                |                  | 0                                              | 0                                              | 0                                              | 0.00%   | 0                  | 0                | 0                | 0                                              | 0                                              | 0                                              | 0.00%                                                                                                                      |
|    | 0                | 0                | 0                | C                                              |                                                | 0 0                                            | 0.00%  | 0                | 0                | 0 0              | 0                                              | 0                                              | 0                                              | 0.00%   | 0                  | 0                | 0                | 0                                              | 0                                              | 0                                              | 0.00%                                                                                                                      |
|    | 0                | 0                | 0                | C                                              |                                                | 0 (                                            | 0.00%  | 0                | 0                | ) C              | ) 0                                            | 0                                              | 0                                              | 0.00%   | 0                  | 0                | 0                | 0                                              | 0                                              | 0                                              | 0.00%                                                                                                                      |
|    | 0                | 0                | 0                | C                                              |                                                | 0 (                                            | 0.00%  | 0                | 0                | ) C              | 0 0                                            | 0                                              | 0                                              | 0.00%   | 0                  | 0                | 0                | 0                                              | 0                                              | 0                                              | 0.00%                                                                                                                      |
|    | 0                | 0                | 0                | C                                              |                                                | 0 (                                            | 0.00%  | 0                | 0                | ) C              | ) 0                                            | 0                                              | 0                                              | 0.00%   | 0                  | 0                | 0                | 0                                              | 0                                              | 0                                              | 0.00%                                                                                                                      |
|    | 0                | 0                | 0                | C                                              |                                                | 0 (                                            | 0.00%  | 0                | 0                | ) C              | 0 0                                            | 0                                              | 0                                              | 0.00%   | 0                  | 0                | 0                | 0                                              | 0                                              | 0                                              | 0.00%                                                                                                                      |
|    | 0                | 0                | 0                | C                                              |                                                | 0 0                                            | 0.00%  | 0                | 0                | C                | 00                                             | 0                                              | 0                                              | 0.00%   | 0                  | 0                | 0                | 0                                              | 0                                              | 0                                              | 0.00%                                                                                                                      |
|    | 0                | 0                | 0                | C                                              |                                                | 0 0                                            | 0.00%  | 0                | 0                | C                | 00                                             | 0                                              | 0                                              | 0.00%   | 0                  | 0                | 0                | 0                                              | 0                                              | 0                                              | 0.00%                                                                                                                      |
|    | 0                | 0                | 0                | C                                              | )                                              | 0 0                                            | 0.00%  | 0                | 0                | C                | 0 0                                            | 0                                              | 0                                              | 0.00%   | 0                  | 0                | 0                | 0                                              | 0                                              | 0                                              | 0.00%                                                                                                                      |
|    | 0                | 0                | 0                | C                                              |                                                | 0 0                                            | 0.00%  | 0                | 0                | 0 0              | 0 0                                            | 0                                              | 0                                              | 0.00%   | 0                  | 0                | 0                | 0                                              | 0                                              | 0                                              | 0.00%                                                                                                                      |
|    | 0                | 0                | 0                | C                                              |                                                | 0 0                                            | 0.00%  | 0                | 0                | C                | 0                                              | 0                                              | 0                                              | 0.00%   | 0                  | 0                | 0                | 0                                              | 0                                              | 0                                              | 0.00%                                                                                                                      |
|    | 0                |                  |                  |                                                |                                                | 0                                              | 0.000/ | 0                |                  |                  |                                                |                                                |                                                | 0.000/  |                    | 0                |                  | 0                                              | 0                                              | 0                                              | 0.000/                                                                                                                     |
|    | 0                | 0                | 0                |                                                |                                                |                                                | 0.00%  | 0                |                  |                  |                                                |                                                | 0                                              | 0.00%   | 0                  | 0                | 0                | 0                                              | 0                                              | 0                                              | 0.00%<br><b>0.00%</b>                                                                                                      |
|    | U                | 0                | 0                | 0                                              |                                                |                                                | 0.00%  | 0                | U                | U                | U                                              | U                                              | 0                                              | 0.00%   | 0                  | 0                | U                | U                                              | U                                              | 0                                              | 0.00%                                                                                                                      |

|    |                  |                  |                  |                                                |                                                |                                                |                                      |     |                  |                  | Adverse Scenario                               |                                                |                                                |                    |     |                                   |                                                |                                                |                                                |                                                                                                                                         |
|----|------------------|------------------|------------------|------------------------------------------------|------------------------------------------------|------------------------------------------------|--------------------------------------|-----|------------------|------------------|------------------------------------------------|------------------------------------------------|------------------------------------------------|--------------------|-----|-----------------------------------|------------------------------------------------|------------------------------------------------|------------------------------------------------|-----------------------------------------------------------------------------------------------------------------------------------------|
|    |                  |                  |                  | 31/12/2021                                     |                                                |                                                |                                      |     |                  |                  | 31/12/2022                                     |                                                |                                                |                    |     |                                   | 31/12/2023                                     |                                                |                                                |                                                                                                                                         |
| %) | Stage 1 exposure | Stage 2 exposure | Stage 3 exposure | Stock of<br>provisions for<br>Stage 1 exposure | Stock of<br>provisions for<br>Stage 2 exposure | Stock of<br>provisions for<br>Stage 3 exposure | Coverage Ratio -<br>Stage 3 exposure |     | Stage 2 exposure | Stage 3 exposure | Stock of<br>provisions for<br>Stage 1 exposure | Stock of<br>provisions for<br>Stage 2 exposure | Stock of<br>provisions for<br>Stage 3 exposure |                    |     | Stage 2 exposure Stage 3 exposure | Stock of<br>provisions for<br>Stage 1 exposure | Stock of<br>provisions for<br>Stage 2 exposure | Stock of<br>provisions for<br>Stage 3 exposure | Coverage Ratio -<br>Stage 3 exposure                                                                                                    |
|    | 0                | C                | 0                |                                                | 0 (                                            | 0                                              | 0 0.00%                              | 0   | 0                | ) 0              | (                                              | ) (                                            | 0 (                                            | 0.00%              | 0   | 0 0                               | 0                                              | 0                                              | 0                                              | 0.00%<br>0.00%<br>39.54%<br>0.00%<br>0.00%<br>32.49%<br>56.00%<br>0.00%<br>10.41%<br>5.77%<br>6.78%<br>0.00%<br>0.00%<br>0.00%<br>0.00% |
|    | 0                | C                | 0                | 0                                              | 0 (                                            | 0                                              | 0 0.00%                              | 0   | 0                | 0 0              | (                                              | 0 (                                            | 0 (                                            | 0 0.00%            | 0   | 0 0                               | 0                                              | 0                                              | 0                                              | 0.00%                                                                                                                                   |
|    | 0                | C                | 0                | 0                                              | 0 (                                            | 0                                              | 0 0.00%                              | 0   | 0                | 0 0              | (                                              | ) (                                            | 0 (                                            | 0 0.00%            | 0   | 0 0                               | 0                                              | 0                                              | 0                                              | 0.00%                                                                                                                                   |
|    | 0                | C                | 0                | 0                                              | 0 (                                            | 0                                              | 0 39.21%                             | 0   | 0                | 0                | (                                              | ) (                                            | 0 0                                            | 0 39.44%           | 0   | 0 0                               | 0                                              | 0                                              | 0                                              | 39.54%                                                                                                                                  |
|    | 0                | 0                | 0                | (                                              | 0 (                                            | 0                                              | 0 0.00%                              | 0   | 0                | 0                | (                                              | ) (                                            | 0 0                                            | 0 0.00%            | 0   | 0 0                               | 0                                              | 0                                              | 0                                              | 0.00%                                                                                                                                   |
|    | 0                | 0                | 0                |                                                | 0 (                                            | 0                                              | 0 0.00%                              | 0   | 0                | 0 0              | (                                              | ) (                                            | 0 (                                            | 0 0.00%            | 0   | 0 0                               | 0                                              | 0                                              | 0                                              | 0.00%                                                                                                                                   |
|    | 2                | 0                | 0                |                                                | 0 (                                            | 0                                              | 0 32.48%                             | 2   | 0                | 0 0              | (                                              | ) (                                            | 0 (                                            | 0 32.49%           | 2   | 0 0                               | 0                                              | 0                                              | 0                                              | 32.49%                                                                                                                                  |
|    | 483              | 193              | 4                | 1                                              |                                                | 1                                              | 2 57.46%                             | 478 | 196              | 6                |                                                |                                                |                                                | 3 56.48%           | 438 | 234 8                             | 0                                              | 1                                              | 4                                              | 56.00%                                                                                                                                  |
|    | 0                |                  | 0                |                                                |                                                | 0                                              | 0 0.00%                              | 0   | 0                |                  | (                                              |                                                |                                                | 0 0.00%            | 0   | 0 0                               | 0                                              | 0                                              | 0                                              | 0.00%                                                                                                                                   |
|    | 0                |                  | 0                |                                                |                                                | 0                                              | 0 9.71%                              | 0   | 0                |                  |                                                |                                                |                                                | 0 10.01%           | 0   | 0 0                               | 0                                              | 0                                              | 0                                              | 10.41%                                                                                                                                  |
|    | 0                |                  | 0                |                                                |                                                | 0                                              | 0 4.35%                              | 0   | 0                |                  |                                                |                                                |                                                | 0 5.03%            | 0   | 0 0                               | 0                                              | 0                                              | 0                                              | 5.77%                                                                                                                                   |
|    | 0                |                  | 0                |                                                |                                                | 0                                              | 0 6.44%<br>0 0.00%                   | 0   | 0                |                  |                                                |                                                |                                                | 0 6.63%<br>0 0.00% | 0   | 0 0                               | 0                                              | 0                                              | 0                                              | 6.78%                                                                                                                                   |
|    | 0                |                  | 0                |                                                |                                                | 0                                              | 0 0.00%                              | 0   | 0                |                  |                                                |                                                |                                                | 0 0.00%            | 0   | 0 0                               | 0                                              | 0                                              | 0                                              | 0.00%                                                                                                                                   |
|    | 0                |                  | 0                |                                                |                                                | 0                                              | 0 0.00%                              | 0   | 0                |                  |                                                |                                                |                                                | 0 0.00%            | 0   | 0 0                               | 0                                              | 0                                              | 0                                              | 0.00%                                                                                                                                   |
|    | 0                |                  | 0                |                                                |                                                | 0                                              | 0 0.00%                              | 0   | 0                |                  |                                                |                                                |                                                | 0 0.00%            | 0   | 0 0                               | 0                                              | 0                                              | 0                                              | 0.00%                                                                                                                                   |
|    | 0                |                  | 0                |                                                |                                                | 0                                              | 0 0.00%                              | 0   | 0                |                  |                                                |                                                |                                                | 0 0.00%            | 0   | 0 0                               | 0                                              | 0                                              | 0                                              | 0.00%                                                                                                                                   |
|    | 0                |                  | 0                |                                                |                                                | 0                                              | 0 0.00%                              | 0   | 0                |                  |                                                |                                                |                                                | 0 0.00%            | 0   | 0 0                               | 0                                              | 0                                              | 0                                              | 0.00%                                                                                                                                   |
|    | 0                | L C              | 0                | L L                                            |                                                | 0                                              | 0.00%                                | 0   | 0                | 0                |                                                |                                                |                                                | 0.00%              | 0   | 0 0                               | 0                                              | 0                                              | 0                                              | 0.00%                                                                                                                                   |
|    | 1                | ſ                | 0                | ſ                                              |                                                | 0                                              | 0 31.16%                             | 1   | 0                |                  | ſ                                              |                                                | 0 (                                            | 0 29.59%           | 1   | 0 0                               | 0                                              | 0                                              | 0                                              | 29.83%                                                                                                                                  |
|    | 487              | 193              | 4                | 1                                              |                                                | 1                                              | <b>2 57.34%</b>                      | 482 | 196              | 6                | 1                                              |                                                | 1 3                                            | <b>56.30%</b>      | 441 | 235 8                             | 0                                              | 1                                              | 0<br>                                          | 29.83%<br><b>55.81%</b>                                                                                                                 |
|    | -07              | 195              |                  | -                                              | -                                              | <u>-</u>   ,                                   | 57.5470                              | 402 | 150              |                  |                                                | -                                              | - 5                                            | 50.5070            |     | 235 0                             | 0                                              | 1                                              | +                                              | 55.61 /0                                                                                                                                |

|                           |                                                              | 1      | 2         | 3          | 4           | 5        | O                          | /        | ð                          | 9        | 10                         | 11                         | 12                      | 13                         | 14                  |
|---------------------------|--------------------------------------------------------------|--------|-----------|------------|-------------|----------|----------------------------|----------|----------------------------|----------|----------------------------|----------------------------|-------------------------|----------------------------|---------------------|
|                           |                                                              |        |           |            |             |          |                            | Morator  | ia - Actual                |          |                            |                            |                         |                            |                     |
|                           |                                                              |        |           |            |             |          |                            | 31/12    | 2/2020                     |          |                            |                            |                         |                            |                     |
|                           |                                                              | Exposu | re values | Risk expos | ure amounts | Stage 1  | Stage 1<br>exposure, of    | Stage 2  | Stage 2<br>exposure, of    | Stage 3  | Stage 3<br>exposure, of    | Stock of<br>provisions for | Stock of provisions for | Stock of<br>provisions for | r Coverage Ra       |
| Row<br>Num                | (mln EUR, %)                                                 | A-IRB  | F-IRB     | A-IRB      | F-IRB       | exposure | which expired<br>moratoria | exposure | which expired<br>moratoria | exposure | which expired<br>moratoria | Stage 1<br>exposure        | Stage 2<br>exposure     | Stage 3<br>exposure        | Stage 3<br>exposure |
| 1                         | Central banks                                                |        |           |            |             |          |                            |          |                            |          |                            |                            |                         |                            |                     |
| 2                         | Central governments                                          |        |           |            |             |          |                            |          |                            |          |                            |                            |                         |                            |                     |
| 3                         | Institutions                                                 |        |           |            |             |          |                            |          |                            |          |                            |                            |                         |                            |                     |
| 4                         | Corporates                                                   | (      | ) 495     |            | ) 244       | 287      | 281                        | 184      | 178                        | 8        | 8 8                        | 3 0                        | 3                       |                            | 2 29                |
| 5                         | Corporates - Of Which: Specialised Lending                   |        |           |            |             |          |                            |          |                            |          |                            |                            |                         |                            |                     |
| 6                         | Corporates - Of Which: SME                                   |        |           |            |             |          |                            |          |                            |          |                            |                            |                         |                            |                     |
| 7                         | Retail                                                       | (      | 0 0       | (          | 0 0         | (        | 0 0                        | 0        | 0 0                        | (        | ) (                        | 0 0                        | 00                      |                            | 0 -                 |
| Landesbank Baden-         | Retail - Secured on real estate property                     |        |           |            |             |          |                            |          |                            |          |                            |                            |                         |                            |                     |
|                           | Retail - Secured on real estate property - Of Which: SME     |        |           |            |             |          |                            |          |                            |          |                            |                            |                         |                            |                     |
| <sup>10</sup> Württemberg | Retail - Secured on real estate property - Of Which: non-SME | (      | ) 0       | (          | 0 0         | (        | 0 0                        | C        | 00                         | (        | ) (                        | 0 0                        | 00                      |                            | 0 -                 |
| 11                        | Retail - Qualifying Revolving                                |        |           |            |             |          |                            |          |                            |          |                            |                            |                         |                            |                     |
| 12                        | Retail - Other Retail                                        |        |           |            |             |          |                            |          |                            |          |                            |                            |                         |                            |                     |
| 13                        | Retail - Other Retail - Of Which: SME                        |        |           |            |             |          |                            |          |                            |          |                            |                            |                         |                            | 4                   |
| 14                        | Retail - Other Retail - Of Which: non-SME                    |        |           |            |             |          |                            |          |                            |          |                            |                            |                         |                            |                     |
| 15                        | Equity                                                       |        |           |            |             |          |                            |          |                            |          |                            |                            |                         |                            |                     |
| 16                        | Securitisation                                               |        |           |            |             |          |                            |          |                            |          |                            |                            |                         |                            |                     |
| 17                        | Other non-credit obligation assets                           |        |           | ~          |             |          |                            |          | 480                        |          |                            |                            |                         |                            |                     |
| 18                        | IRB TOTAL                                                    |        | 495       | 0          | 244         | 287      | 281                        | 184      | 178                        | 8        | 8 8                        | S  0                       | <u> </u> 3              |                            | 2 29.1              |

|            |         |                                                              |          |            |            |              |          |                            | Morato   | ria - Actual               |          |                            |                         |                         |                         |                    |
|------------|---------|--------------------------------------------------------------|----------|------------|------------|--------------|----------|----------------------------|----------|----------------------------|----------|----------------------------|-------------------------|-------------------------|-------------------------|--------------------|
|            |         |                                                              |          |            |            |              |          |                            | 31/1     | 2/2020                     |          |                            |                         |                         |                         |                    |
|            |         |                                                              | Expos    | ure values | Risk expos | sure amounts | Stage 1  | Stage 1<br>exposure, of    | Stage 2  | Stage 2<br>exposure, of    | Stage 3  | Stage 3<br>exposure, of    | Stock of provisions for | Stock of provisions for | Stock of provisions for | Coverage R         |
| Row<br>Num |         | (mln EUR                                                     | %) A-IRB | F-IRB      | A-IRB      | F-IRB        | exposure | which expired<br>moratoria | exposure | which expired<br>moratoria | exposure | which expired<br>moratoria | Stage 1<br>exposure     | Stage 2<br>exposure     | Stage 3<br>exposure     | Stage 3<br>exposur |
| 19         |         | Central banks                                                |          |            |            |              |          |                            |          |                            |          |                            |                         |                         |                         |                    |
| 20         |         | Central governments                                          |          |            |            |              |          |                            |          |                            |          |                            |                         |                         |                         |                    |
| 21         |         | Institutions                                                 |          |            |            |              |          |                            |          |                            |          |                            |                         |                         |                         |                    |
| 22         |         | Corporates                                                   |          | 0 48       | 3          | 0 233        | 28       | 1 275                      | 17       | 9 172                      |          | 8 8                        | S 0                     | 3                       |                         | 2 29               |
| 23         |         | Corporates - Of Which: Specialised Lending                   |          |            |            |              |          |                            |          |                            |          |                            |                         |                         |                         |                    |
| 24         |         | Corporates - Of Which: SME                                   |          |            |            |              |          |                            |          |                            |          |                            |                         |                         |                         |                    |
| 25         |         | Retail                                                       |          | 0          | 0          | 0 0          |          | 0 0                        |          | 0 0                        |          | 0 0                        | 0                       | 0                       |                         | 0 -                |
| 26         |         | Retail - Secured on real estate property                     |          |            |            |              |          |                            |          |                            |          |                            |                         |                         |                         |                    |
| 27         | GERMANY | Retail - Secured on real estate property - Of Which: SME     |          |            |            |              |          |                            |          |                            |          |                            |                         |                         |                         |                    |
| 28         | GERMANT | Retail - Secured on real estate property - Of Which: non-SME |          | 0          | 0          | 0 0          |          | 0 0                        |          | 0 0                        |          | 0 0                        | 0 0                     | 0                       |                         | 0 -                |
| 29         |         | Retail - Qualifying Revolving                                |          |            |            |              |          |                            |          |                            |          |                            |                         |                         |                         |                    |
| 30         |         | Retail - Other Retail                                        |          |            |            |              |          |                            |          |                            |          |                            |                         |                         |                         |                    |
| 31         |         | Retail - Other Retail - Of Which: SME                        |          |            |            |              |          |                            |          |                            |          |                            |                         |                         |                         |                    |
| 32         |         | Retail - Other Retail - Of Which: non-SME                    |          |            |            |              |          |                            |          |                            |          |                            |                         |                         |                         |                    |
| 33         |         | Equity                                                       |          |            |            |              |          |                            |          |                            |          |                            |                         |                         |                         |                    |
| 34         |         | Securitisation                                               |          |            |            |              |          |                            |          |                            |          |                            |                         |                         |                         |                    |
| 35         |         | Other non-credit obligation assets                           |          |            |            |              |          |                            |          |                            |          |                            |                         |                         |                         |                    |
| 36         |         | IRB TOTAL                                                    |          | 0 48       | 3          | 0 233        | 28       | 1 275                      | 17       | 9 172                      |          | 8 8                        | 0                       | 3                       |                         | <b>2</b> 29        |

|            |               |                                                              |             |        |           |            |              |          |                            | Morato   | ria - Actual               |          |                            |                            |                         |                            |                     |
|------------|---------------|--------------------------------------------------------------|-------------|--------|-----------|------------|--------------|----------|----------------------------|----------|----------------------------|----------|----------------------------|----------------------------|-------------------------|----------------------------|---------------------|
|            |               |                                                              |             |        |           |            |              |          |                            | 31/1     | 12/2020                    |          |                            |                            |                         |                            |                     |
|            |               |                                                              |             | Exposu | re values | Risk expos | sure amounts | Stage 1  | Stage 1<br>exposure, of    | Stage 2  | Stage 2<br>exposure, of    | Stage 3  | Stage 3<br>exposure, of    | Stock of<br>provisions for | Stock of provisions for | Stock of<br>provisions for | Coverage I<br>Stage |
| Row<br>Num |               |                                                              | (mln EUR,%) | A-IRB  | F-IRB     | A-IRB      | F-IRB        | exposure | which expired<br>moratoria | exposure | which expired<br>moratoria | exposure | which expired<br>moratoria | Stage 1<br>exposure        | Stage 2<br>exposure     | Stage 3<br>exposure        | exposu              |
| 37         |               | Central banks                                                |             |        |           |            |              |          |                            |          |                            |          |                            |                            |                         |                            |                     |
| 38         |               | Central governments                                          |             |        |           |            |              |          |                            |          |                            |          |                            |                            |                         |                            |                     |
| 39         |               | Institutions                                                 |             |        |           |            |              |          |                            |          |                            |          |                            |                            |                         |                            |                     |
| 40         |               | Corporates                                                   |             | (      | )         | 0          | 0            | 0        | 0 0                        |          | 0 0                        |          | 0 (                        | 0 (                        | 0 0                     |                            | 0 -                 |
| 41         |               | Corporates - Of Which: Specialised Lending                   |             |        |           |            |              |          |                            |          |                            |          |                            |                            |                         |                            |                     |
| 42         |               | Corporates - Of Which: SME                                   |             |        |           |            |              |          |                            |          |                            |          |                            |                            |                         |                            |                     |
| 43         |               | Retail                                                       |             |        | )         | 0          | 0            | 0        | 0 0                        |          | 0 0                        |          | 0 (                        | 0 (                        | 0 0                     |                            | 0 -                 |
| 44         |               | Retail - Secured on real estate property                     |             |        |           |            |              |          |                            |          |                            |          |                            |                            |                         |                            |                     |
| 45         | UNITED STATES | Retail - Secured on real estate property - Of Which: SME     |             |        |           |            |              |          |                            |          |                            |          |                            |                            |                         |                            |                     |
| 46         | UNITED STATES | Retail - Secured on real estate property - Of Which: non-SME |             | (      | )         | 0          | 0            | 0        | 0 0                        |          | 0 0                        |          | 0 (                        | 0 (                        | 0 0                     |                            | 0 -                 |
| 47         |               | Retail - Qualifying Revolving                                |             |        |           |            |              |          |                            |          |                            |          |                            |                            |                         |                            |                     |
| 48         |               | Retail - Other Retail                                        |             |        |           |            |              |          |                            |          |                            |          |                            |                            |                         |                            |                     |
| 49         |               | Retail - Other Retail - Of Which: SME                        |             |        |           |            |              |          |                            |          |                            |          |                            |                            |                         |                            |                     |
| 50         |               | Retail - Other Retail - Of Which: non-SME                    |             |        |           |            |              |          |                            |          |                            |          |                            |                            |                         |                            |                     |
| 51         |               | Equity                                                       |             |        |           |            |              |          |                            |          |                            |          |                            |                            |                         |                            |                     |
| 52         |               | Securitisation                                               |             |        |           |            |              |          |                            |          |                            |          |                            |                            |                         |                            |                     |
| 53         |               | Other non-credit obligation assets                           |             |        |           |            |              |          |                            |          |                            |          |                            |                            |                         |                            |                     |
| 54         |               | IRB TOTAL                                                    |             | (      |           | 0          | 0            | 0        | 0 0                        |          | 0 0                        |          | 0 (                        |                            | 0                       |                            | 0 -                 |

|            |            |                                                              |          |            |            |             |          |                            | Morato   | ria - Actual               |          |                            |                         |                         |                         |               |
|------------|------------|--------------------------------------------------------------|----------|------------|------------|-------------|----------|----------------------------|----------|----------------------------|----------|----------------------------|-------------------------|-------------------------|-------------------------|---------------|
|            |            |                                                              |          |            |            |             |          |                            | 31/:     | 12/2020                    |          |                            |                         |                         |                         |               |
|            |            |                                                              | Expos    | ure values | Risk expos | ure amounts | Stage 1  | Stage 1<br>exposure, of    | Stage 2  | Stage 2<br>exposure, of    | Stage 3  | Stage 3<br>exposure, of    | Stock of provisions for | Stock of provisions for | Stock of provisions for | Coverage      |
| Row<br>Num |            | (mln EUR,                                                    | %) A-IRB | F-IRB      | A-IRB      | F-IRB       | exposure | which expired<br>moratoria | exposure | which expired<br>moratoria | exposure | which expired<br>moratoria | Stage 1<br>exposure     | Stage 2<br>exposure     | Stage 3<br>exposure     | Stag<br>expos |
| 55         |            | Central banks                                                |          |            |            |             |          |                            |          |                            |          |                            |                         |                         |                         |               |
| 56         |            | Central governments                                          |          |            |            |             |          |                            |          |                            |          |                            |                         | 4                       |                         |               |
| 57         |            | Institutions                                                 |          |            |            |             |          |                            |          |                            |          |                            |                         |                         |                         |               |
| 58         |            | Corporates                                                   |          | 0          | 0          | )           | 0        | 0 0                        |          | 0 0                        |          | 0 0                        | (                       | <u>ס ר</u>              | )                       | 0 -           |
| 59         |            | Corporates - Of Which: Specialised Lending                   |          |            |            |             |          |                            |          |                            |          |                            |                         |                         |                         |               |
| 60         |            | Corporates - Of Which: SME                                   |          |            |            |             |          |                            |          |                            |          |                            |                         |                         |                         |               |
| 61         |            | Retail                                                       |          | 0          | 0          | )           | C        | 0 0                        |          | 0 0                        |          | 0 0                        | (                       | <u>) (</u>              |                         | 0 -           |
| 62         |            | Retail - Secured on real estate property                     |          |            |            |             |          |                            |          |                            |          |                            |                         |                         |                         |               |
| 63         |            | Retail - Secured on real estate property - Of Which: SME     |          |            |            |             |          |                            |          |                            |          |                            |                         |                         |                         |               |
| 64         | LUXEMBOURG | Retail - Secured on real estate property - Of Which: non-SME |          | 0          | 0          | )           | C        | 0 0                        |          | 0 0                        |          | 0 0                        | (                       | <u>) (</u>              |                         | 0 -           |
| 65         |            | Retail - Qualifying Revolving                                |          |            |            |             |          |                            |          |                            |          |                            |                         |                         |                         |               |
| 66         |            | Retail - Other Retail                                        |          |            |            |             |          |                            |          |                            |          |                            |                         |                         |                         |               |
| 67         |            | Retail - Other Retail - Of Which: SME                        |          |            |            |             |          |                            |          |                            |          |                            |                         |                         |                         |               |
| 68         |            | Retail - Other Retail - Of Which: non-SME                    |          |            |            |             |          |                            |          |                            |          |                            |                         |                         |                         |               |
| 69         |            | Equity                                                       |          |            |            |             |          |                            |          |                            |          |                            |                         |                         |                         |               |
| 70         |            | Securitisation                                               |          |            |            |             |          |                            |          |                            |          |                            |                         |                         |                         |               |
| 71         |            | Other non-credit obligation assets                           |          |            |            |             |          |                            |          |                            |          |                            |                         |                         |                         |               |
| 72         |            | IRB TOTAL                                                    |          | 0          | 0          |             |          | 0 0                        |          | 0 0                        |          | 0 0                        | 0                       | <u> </u>                |                         | 0 -           |

|             |                                                              |             |        |            |            |             |          |                            | Morator  | ia - Actual                |          |                            |                         |                         |                         |               |
|-------------|--------------------------------------------------------------|-------------|--------|------------|------------|-------------|----------|----------------------------|----------|----------------------------|----------|----------------------------|-------------------------|-------------------------|-------------------------|---------------|
|             |                                                              |             |        |            |            |             |          |                            | 31/1     | 2/2020                     |          |                            |                         |                         |                         |               |
|             |                                                              |             | Exposu | ire values | Risk expos | ure amounts | Stage 1  | Stage 1<br>exposure, of    | Stage 2  | Stage 2<br>exposure, of    | Stage 3  | Stage 3<br>exposure, of    | Stock of provisions for | Stock of provisions for | Stock of provisions for | Coverage      |
|             |                                                              | (mln EUR,%) | A-IRB  | F-IRB      | A-IRB      | F-IRB       | exposure | which expired<br>moratoria | exposure | which expired<br>moratoria | exposure | which expired<br>moratoria | Stage 1<br>exposure     | Stage 2<br>exposure     | Stage 3<br>exposure     | Stag<br>expos |
|             | Central banks                                                |             |        |            |            |             |          |                            |          |                            |          |                            |                         |                         |                         |               |
|             | Central governments                                          |             |        |            |            |             |          |                            |          |                            |          |                            |                         |                         |                         |               |
|             | Institutions                                                 |             |        |            |            |             |          |                            |          |                            |          |                            |                         |                         |                         |               |
|             | Corporates                                                   |             |        | 0          | 1 C        | )           | f        | 4 4                        |          | 0 0                        | (        | 0 0                        | 0                       | 0                       |                         | 0 -           |
|             | Corporates - Of Which: Specialised Lending                   |             |        |            |            |             |          |                            |          |                            |          |                            |                         |                         |                         |               |
|             | Corporates - Of Which: SME                                   |             |        |            |            |             |          |                            |          |                            |          |                            |                         |                         |                         |               |
|             | Retail                                                       |             |        | 0          | ) (        | )           | )        | 0 0                        |          | 0 0                        | (        | 0 0                        | 0                       | 0                       |                         | 0 -           |
|             | Retail - Secured on real estate property                     |             |        |            |            |             |          |                            |          |                            |          |                            |                         |                         |                         |               |
| SWITZERLAND | Retail - Secured on real estate property - Of Which: SME     |             |        |            |            |             |          |                            |          |                            |          |                            |                         |                         |                         |               |
| SWITZERLAND | Retail - Secured on real estate property - Of Which: non-SME |             |        | 0          | ) (        | )           | )        | 0 0                        |          | 0 0                        | (        | 0 0                        | 0                       | 0                       |                         | 0 -           |
|             | Retail - Qualifying Revolving                                |             |        |            |            |             |          |                            |          |                            |          |                            |                         |                         |                         |               |
|             | Retail - Other Retail                                        |             |        |            |            |             |          |                            |          |                            |          |                            |                         |                         |                         |               |
|             | Retail - Other Retail - Of Which: SME                        |             |        |            |            |             |          |                            |          |                            |          |                            |                         |                         |                         |               |
|             | Retail - Other Retail - Of Which: non-SME                    |             |        |            |            |             |          |                            |          |                            |          |                            |                         |                         |                         |               |
|             | Equity                                                       |             |        |            |            |             |          |                            |          |                            |          |                            |                         |                         |                         |               |
|             | Securitisation                                               |             |        |            |            |             |          |                            |          |                            |          |                            |                         |                         |                         |               |
|             | Other non-credit obligation assets                           |             |        |            |            |             |          |                            |          |                            |          |                            |                         |                         |                         |               |
|             | IRB TOTAL                                                    |             | (      | )          | l  0       | )           | 4        | 4 4                        | (        | ) 0                        | C        | )  0                       | 0                       | 0                       |                         | 0 -           |

|            |         |                                                              |          |            |            |              |          |                            | 31/1     | 2/2020                     |          |                            |                     |                            |                     |                    |
|------------|---------|--------------------------------------------------------------|----------|------------|------------|--------------|----------|----------------------------|----------|----------------------------|----------|----------------------------|---------------------|----------------------------|---------------------|--------------------|
|            |         |                                                              | Expos    | ure values | Risk expos | sure amounts | Stage 1  | Stage 1<br>exposure, of    | Stage 2  | Stage 2<br>exposure, of    | Stage 3  | Stage 3<br>exposure, of    |                     | Stock of<br>provisions for |                     | Coverage R         |
| Row<br>Num |         | (mln EUR,                                                    | %) A-IRB | F-IRB      | A-IRB      | F-IRB        | exposure | which expired<br>moratoria | exposure | which expired<br>moratoria | exposure | which expired<br>moratoria | Stage 1<br>exposure | Stage 2<br>exposure        | Stage 3<br>exposure | Stage 3<br>exposur |
| 91         |         | Central banks                                                |          |            |            |              |          |                            |          |                            |          |                            |                     |                            |                     |                    |
| 92         |         | Central governments                                          |          |            |            |              |          |                            |          |                            |          |                            |                     |                            |                     |                    |
| 93         |         | Institutions                                                 |          |            |            |              |          |                            |          |                            |          |                            |                     |                            |                     |                    |
| 94         |         | Corporates                                                   |          | 0          | 0          | 0            | 0        | 0 0                        |          | 0 0                        |          | 0 0                        | ) 0                 | C                          |                     | 0 -                |
| 95         |         | Corporates - Of Which: Specialised Lending                   |          |            |            |              |          |                            |          |                            |          |                            |                     |                            |                     |                    |
| 96         |         | Corporates - Of Which: SME                                   |          |            |            |              |          |                            |          |                            |          |                            |                     |                            |                     |                    |
| 97         |         | Retail                                                       |          | 0          | 0          | 0            | 0        | 0 0                        |          | 0 0                        |          | 0 (                        | 0 0                 | C                          |                     | 0 -                |
| 98         |         | Retail - Secured on real estate property                     |          |            |            |              |          |                            |          |                            |          |                            |                     |                            |                     | 4                  |
| 99         | AUSTRIA | Retail - Secured on real estate property - Of Which: SME     |          |            |            |              |          |                            |          |                            |          |                            |                     |                            |                     | 4                  |
| 100        | AUSTRIA | Retail - Secured on real estate property - Of Which: non-SME |          | 0          | 0          | 0            | 0        | 0 0                        |          | 0 0                        |          | 0 (                        | 0 0                 | C                          |                     | 0 -                |
| 101        |         | Retail - Qualifying Revolving                                |          |            |            |              |          |                            |          |                            |          |                            |                     |                            |                     | 4                  |
| 102        |         | Retail - Other Retail                                        |          |            |            |              |          |                            |          |                            |          |                            |                     |                            |                     | 4                  |
| 103        |         | Retail - Other Retail - Of Which: SME                        |          |            |            |              |          |                            |          |                            |          |                            |                     |                            |                     |                    |
| 104        |         | Retail - Other Retail - Of Which: non-SME                    |          |            |            |              |          |                            |          |                            |          |                            |                     |                            |                     |                    |
| 105        |         | Equity                                                       |          |            |            |              |          |                            |          |                            |          |                            |                     |                            |                     | 4                  |
| 106        |         | Securitisation                                               |          |            |            |              |          |                            |          |                            |          |                            |                     |                            |                     |                    |
| 107        |         | Other non-credit obligation assets                           |          |            |            |              |          |                            |          |                            |          |                            |                     |                            |                     |                    |
| 108        |         | IRB TOTAL                                                    |          | 0          | 0          | 0            | 0        | 0 0                        |          | 0 0                        |          | 0 0                        | ) 0                 | 0                          |                     | 0 -                |

Moratoria - Actual

### 2021 EU-wide Stress Test: Credit risk COVID-19 IRB Landesbank Baden-Württemberg

29.189

29.18 

\_\_\_\_\_ • \_\_\_\_\_ 

> \_\_\_\_\_ \_\_\_\_\_

| EBA EUROPEAN<br>BANKING<br>AUTHORITY |
|--------------------------------------|
|--------------------------------------|