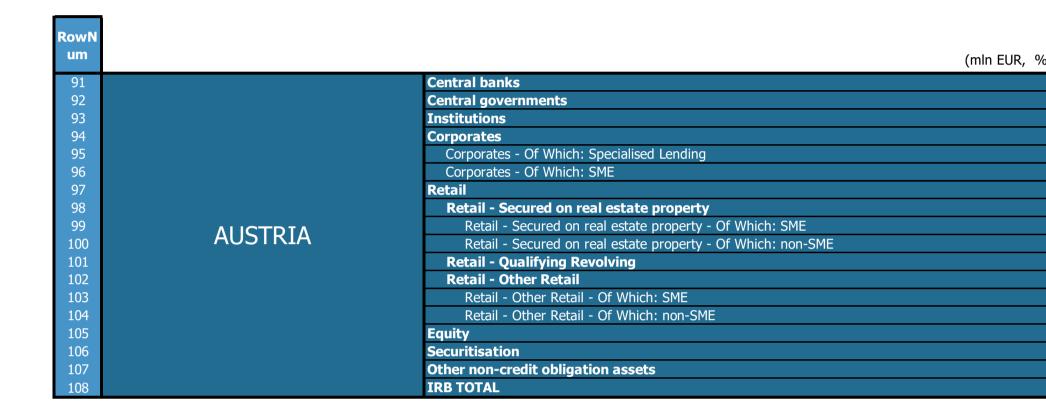

|            |                 |                                                              | 1      | 2         | 3          | 4           | 5        | 6                          | 7        | 8                          | 9        | 10                         | 11                         | 12                         | 13                         | 14                  |
|------------|-----------------|--------------------------------------------------------------|--------|-----------|------------|-------------|----------|----------------------------|----------|----------------------------|----------|----------------------------|----------------------------|----------------------------|----------------------------|---------------------|
|            |                 |                                                              |        |           |            |             |          |                            | Morator  | ia - Actual                |          |                            |                            |                            |                            |                     |
|            |                 |                                                              |        |           |            |             |          |                            | 31/1     | 2/2020                     |          |                            |                            |                            |                            |                     |
|            |                 |                                                              | Exposu | re values | Risk expos | ure amounts | Stage 1  | Stage 1<br>exposure, of    | Stage 2  | Stage 2<br>exposure, of    | Stage 3  | Stage 3<br>exposure, of    | Stock of<br>provisions for | Stock of<br>provisions for | Stock of<br>provisions for | Coverage Rat        |
| Row<br>Num |                 | (mln EUR, %)                                                 | A-IRB  | F-IRB     | A-IRB      | F-IRB       | exposure | which expired<br>moratoria | exposure | which expired<br>moratoria | exposure | which expired<br>moratoria | Stage 1<br>exposure        | Stage 2<br>exposure        | Stage 3<br>exposure        | Stage 3<br>exposure |
| 109        |                 | Central banks                                                |        |           |            |             |          |                            |          |                            |          |                            |                            |                            |                            |                     |
| 110        |                 | Central governments                                          |        |           |            |             |          |                            |          |                            |          |                            |                            |                            |                            |                     |
| 111        |                 | Institutions                                                 |        |           |            |             |          |                            |          |                            |          |                            |                            |                            |                            |                     |
| 112        |                 | Corporates                                                   | 0      | (         | 0 (        | )           | 0 (      | 0 0                        | (        | 0 0                        | C        | 0 0                        | 0                          | 0                          | 0                          | ე -                 |
| 113        |                 | Corporates - Of Which: Specialised Lending                   |        |           |            |             |          |                            |          |                            |          |                            |                            |                            |                            |                     |
| 114        |                 | Corporates - Of Which: SME                                   |        |           |            |             |          |                            |          |                            |          |                            |                            |                            |                            |                     |
| 115        |                 | Retail                                                       | 0      | (         | ) (        | )           | 0 (      | 0 0                        | (        | ) 0                        | C        | 0                          | 0                          | 0                          | C                          | ე -                 |
| 116        |                 | Retail - Secured on real estate property                     |        |           |            |             |          |                            |          |                            |          |                            |                            |                            |                            |                     |
| 117        | NETHERLANDS     | Retail - Secured on real estate property - Of Which: SME     |        |           |            |             |          |                            |          |                            |          |                            |                            |                            |                            |                     |
| 118        | NL II IL RLANDS | Retail - Secured on real estate property - Of Which: non-SME | 0      | (         | ) (        | )           | 0 (      | 0 0                        | (        | ) 0                        | C        | 0 0                        | 0                          | 0                          | C                          | ე -                 |
| 119        |                 | Retail - Qualifying Revolving                                |        |           |            |             |          |                            |          |                            |          |                            |                            |                            |                            |                     |
| 120        |                 | Retail - Other Retail                                        |        |           |            |             |          |                            |          |                            |          |                            |                            |                            |                            |                     |
| 121        |                 | Retail - Other Retail - Of Which: SME                        |        |           |            |             |          |                            |          |                            |          |                            |                            |                            |                            |                     |
| 122        |                 | Retail - Other Retail - Of Which: non-SME                    |        |           |            |             |          |                            |          |                            |          |                            |                            |                            |                            |                     |
| 123        |                 | Equity                                                       |        |           |            |             |          |                            |          |                            |          |                            |                            |                            |                            |                     |
| 124        |                 | Securitisation                                               |        |           |            |             |          |                            |          |                            |          |                            |                            |                            |                            |                     |
| 125        |                 | Other non-credit obligation assets                           |        |           |            |             |          |                            |          |                            |          |                            |                            |                            |                            |                     |
| 126        |                 | IRB TOTAL                                                    | 0      | (         |            |             | 0 0      | ) 0                        | (        | 0                          | 0        | 0                          | 0                          | 0                          | 0                          | - ר                 |

|                   |                                                              |       |            |            |              |          |                            | Morato   | oria - Actual              |          |                            |                         |                     |                            |                       |
|-------------------|--------------------------------------------------------------|-------|------------|------------|--------------|----------|----------------------------|----------|----------------------------|----------|----------------------------|-------------------------|---------------------|----------------------------|-----------------------|
|                   |                                                              |       |            |            |              |          |                            | 31/1     | 12/2020                    |          |                            |                         |                     |                            |                       |
|                   |                                                              | Expos | ure values | Risk expos | sure amounts | Stage 1  | Stage 1<br>exposure, of    | Stage 2  | Stage 2<br>exposure, of    | Stage 3  | Stage 3<br>exposure, of    | Stock of provisions for |                     | Stock of<br>provisions for | Coverage R<br>Stage 3 |
| Row<br>Num        | (mln EUR, ۱۹                                                 | A-IRB | F-IRB      | A-IRB      | F-IRB        | exposure | which expired<br>moratoria | exposure | which expired<br>moratoria | exposure | which expired<br>moratoria | Stage 1<br>exposure     | Stage 2<br>exposure | Stage 3<br>exposure        | exposur               |
| 127               | Central banks                                                |       |            |            |              |          |                            |          |                            |          |                            |                         |                     |                            |                       |
| 128               | Central governments                                          |       |            |            |              |          |                            |          |                            |          |                            |                         |                     |                            |                       |
| 129               | Institutions                                                 |       |            |            |              |          |                            |          |                            |          |                            |                         |                     |                            |                       |
| 130               | Corporates                                                   |       | 0          | 0          | 0            | 0        | 0 0                        |          | 0 0                        |          | 0 (                        | ) (                     | 0 0                 |                            | 0 -                   |
| 131               | Corporates - Of Which: Specialised Lending                   |       |            |            |              |          |                            |          |                            |          |                            |                         |                     |                            |                       |
| 132               | Corporates - Of Which: SME                                   |       |            |            |              |          |                            |          |                            |          |                            |                         |                     |                            |                       |
| 133               | Retail                                                       |       | 0          | 0          | 0            | 0        | 0 0                        |          | 0 0                        |          | 0 (                        | ) (                     | 0 0                 |                            | 0 -                   |
| 134               | Retail - Secured on real estate property                     |       |            |            |              |          |                            |          |                            |          |                            |                         |                     |                            |                       |
| UNITED KINGDO     | Retail - Secured on real estate property - Of Which: SME     |       |            |            |              |          |                            |          |                            |          |                            |                         |                     |                            |                       |
| 136 UNITED KINGDO | Retail - Secured on real estate property - Of Which: non-SME |       | 0          | 0          | 0            | 0        | 0 0                        |          | 0 0                        |          | 0 (                        | ) (                     | ) C                 |                            | 0 -                   |
| 137               | Retail - Qualifying Revolving                                |       |            |            |              |          |                            |          |                            |          |                            |                         |                     |                            |                       |
| 138               | Retail - Other Retail                                        |       |            |            |              |          |                            |          |                            |          |                            |                         |                     |                            |                       |
| 139               | Retail - Other Retail - Of Which: SME                        |       |            |            |              |          |                            |          |                            |          |                            |                         |                     |                            |                       |
| 140               | Retail - Other Retail - Of Which: non-SME                    |       |            |            |              |          |                            |          |                            |          |                            |                         |                     |                            |                       |
| 141               | Equity                                                       |       |            |            |              |          |                            |          |                            |          |                            |                         |                     |                            |                       |
| 142               | Securitisation                                               |       |            |            |              |          |                            |          |                            |          |                            |                         |                     |                            |                       |
| 143               | Other non-credit obligation assets                           |       |            |            |              |          |                            |          |                            |          |                            |                         |                     |                            |                       |
| 144               | IRB TOTAL                                                    |       | 0          | 0          | 0            | 0        | 0 0                        |          | 0 0                        |          | 0 (                        | ) (                     | ) 0                 |                            | 0 -                   |

|            |        |                                                              |        |           |            |             |          |                            | Moralo   | na - Actual                |          |                            |                            |                            |                     |                   |
|------------|--------|--------------------------------------------------------------|--------|-----------|------------|-------------|----------|----------------------------|----------|----------------------------|----------|----------------------------|----------------------------|----------------------------|---------------------|-------------------|
|            |        |                                                              |        |           |            |             |          |                            | 31/1     | .2/2020                    |          |                            |                            |                            |                     |                   |
|            |        |                                                              | Exposu | re values | Risk expos | ure amounts | Stage 1  | Stage 1<br>exposure, of    | Stage 2  | Stage 2<br>exposure, of    | Stage 3  | Stage 3<br>exposure, of    | Stock of<br>provisions for | Stock of<br>provisions for |                     | Coverage F        |
| Row<br>Num |        | (mln EUR, %)                                                 | A-IRB  | F-IRB     | A-IRB      | F-IRB       | exposure | which expired<br>moratoria | exposure | which expired<br>moratoria | exposure | which expired<br>moratoria | Stage 1<br>exposure        | Stage 2<br>exposure        | Stage 3<br>exposure | Stage :<br>exposu |
| 145        |        | Central banks                                                |        |           |            |             |          |                            |          |                            |          |                            |                            |                            |                     |                   |
| 146        |        | Central governments                                          |        |           |            |             |          |                            |          |                            |          |                            |                            |                            |                     |                   |
| 147        |        | Institutions                                                 |        |           |            |             |          |                            |          |                            |          |                            |                            |                            |                     |                   |
| 148        |        | Corporates                                                   | C      | )         | 0 (        | )           | 0        | 0 0                        |          | 0 0                        |          | 0 (                        | 0 0                        | (                          | )                   | 0 -               |
| 149        |        | Corporates - Of Which: Specialised Lending                   |        |           |            |             |          |                            |          |                            |          |                            |                            |                            |                     |                   |
| 150        |        | Corporates - Of Which: SME                                   |        |           |            |             |          |                            |          |                            |          |                            |                            |                            |                     |                   |
| 151        |        | Retail                                                       | C      | )         | 0 (        | )           | 0        | 0 0                        |          | 0 0                        |          | 0 0                        | 0 0                        | 0                          |                     | 0 -               |
| 152        |        | Retail - Secured on real estate property                     |        |           |            |             |          |                            |          |                            |          |                            |                            |                            |                     |                   |
| 153        | FRANCE | Retail - Secured on real estate property - Of Which: SME     |        |           |            |             |          |                            |          |                            |          |                            |                            |                            |                     |                   |
| 154        | INANCL | Retail - Secured on real estate property - Of Which: non-SME | C      | )         | 0 (        | )           | 0        | 0 0                        |          | 0 0                        |          | 0 (                        | 0 0                        | (                          | )                   | 0 -               |
| 155        |        | Retail - Qualifying Revolving                                |        |           |            |             |          |                            |          |                            |          |                            |                            |                            |                     |                   |
| 156        |        | Retail - Other Retail                                        |        |           |            |             |          |                            |          |                            |          |                            |                            |                            |                     |                   |
| 157        |        | Retail - Other Retail - Of Which: SME                        |        |           |            |             |          |                            |          |                            |          |                            |                            |                            |                     |                   |
| 158        |        | Retail - Other Retail - Of Which: non-SME                    |        |           |            |             |          |                            |          |                            |          |                            |                            |                            |                     |                   |
| 159        |        | Equity                                                       |        |           |            |             |          |                            |          |                            |          |                            |                            |                            |                     |                   |
| 160        |        | Securitisation                                               |        |           |            |             |          |                            |          |                            |          |                            |                            |                            |                     |                   |
| 161        |        | Other non-credit obligation assets                           |        |           |            |             |          |                            |          |                            |          |                            |                            |                            |                     |                   |
| 162        |        | IRB TOTAL                                                    | C      |           | 0 0        |             | 0        | 0 0                        |          | 0 0                        |          | 0 0                        | 0                          | C                          |                     | 0 -               |

|            |        |                                                              |             |        |            |           |              |          |                            | Morato   | ria - Actual               |          |                            |                         |                         |                         |                   |
|------------|--------|--------------------------------------------------------------|-------------|--------|------------|-----------|--------------|----------|----------------------------|----------|----------------------------|----------|----------------------------|-------------------------|-------------------------|-------------------------|-------------------|
|            |        |                                                              |             |        |            |           |              |          |                            | 31/1     | .2/2020                    |          |                            |                         |                         |                         |                   |
|            |        |                                                              |             | Εχροςι | ıre values | Risk expo | sure amounts | Stage 1  | Stage 1<br>exposure, of    | Stage 2  | Stage 2<br>exposure, of    | Stage 3  | Stage 3<br>exposure, of    | Stock of provisions for | Stock of provisions for | Stock of provisions for | Coverage R        |
| Row<br>Num |        |                                                              | (mln EUR,%) | A-IRB  | F-IRB      | A-IRB     | F-IRB        | exposure | which expired<br>moratoria | exposure | which expired<br>moratoria | exposure | which expired<br>moratoria |                         | Stage 2<br>exposure     | Stage 3<br>exposure     | Stage 3<br>exposu |
| 163        |        | Central banks                                                |             |        |            |           |              |          |                            |          |                            |          |                            |                         |                         |                         |                   |
| 164        |        | Central governments                                          |             |        |            |           |              |          |                            |          |                            |          |                            |                         |                         |                         |                   |
| 165        |        | Institutions                                                 |             |        |            |           |              |          |                            |          |                            |          |                            |                         |                         |                         |                   |
| 166        |        | Corporates                                                   |             |        | 0          | 0         | 0            | 0        | 0 0                        |          | 0 0                        |          | 0 0                        | ) )                     | ז נ                     | 1                       | 0 -               |
| 167        |        | Corporates - Of Which: Specialised Lending                   |             |        |            |           |              |          |                            |          |                            |          |                            |                         |                         |                         |                   |
| 168        |        | Corporates - Of Which: SME                                   |             |        |            |           |              |          |                            |          |                            |          |                            |                         |                         |                         |                   |
| 169        |        | Retail                                                       |             |        | 0          | 0         | 0            | 0        | 0 0                        |          | 0 0                        |          | 0 0                        | ) (                     | ) (                     | /                       | 0 -               |
| 170        |        | Retail - Secured on real estate property                     |             |        |            |           |              |          |                            |          |                            |          |                            |                         |                         |                         |                   |
| 171        | JERSEY | Retail - Secured on real estate property - Of Which: SME     |             |        |            |           |              |          |                            |          |                            |          |                            |                         |                         |                         |                   |
| 172        | JEKSET | Retail - Secured on real estate property - Of Which: non-SME |             |        | 0          | 0         | 0            | 0        | 0 0                        |          | 0 0                        |          | 0 0                        | ) (                     | ) (                     | /                       | 0 -               |
| 173        |        | Retail - Qualifying Revolving                                |             |        |            |           |              |          |                            |          |                            |          |                            |                         |                         |                         |                   |
| 174        |        | Retail - Other Retail                                        |             |        |            |           |              |          |                            |          |                            |          |                            |                         |                         |                         |                   |
| 175        |        | Retail - Other Retail - Of Which: SME                        |             |        |            |           |              |          |                            |          |                            |          |                            |                         |                         |                         |                   |
| 176        |        | Retail - Other Retail - Of Which: non-SME                    |             |        |            |           |              |          |                            |          |                            |          |                            |                         |                         |                         |                   |
| 177        |        | Equity                                                       |             |        |            |           |              |          |                            |          |                            |          |                            |                         |                         |                         |                   |
| 178        |        | Securitisation                                               |             |        |            |           |              |          |                            |          |                            |          |                            |                         |                         |                         |                   |
| 179        |        | Other non-credit obligation assets                           |             |        |            |           |              |          |                            |          |                            |          |                            |                         |                         |                         |                   |
| 180        |        |                                                              |             |        | 0          | 0         | 0            | 0        | 0 0                        |          | 0 0                        |          | 0 0                        | <u>۲</u>                | <u> </u>                |                         | 0-                |

|            |        |                                                              |           |         |          |            |             |          |                            | Morato   | ria - Actual               |          |                            |                            |                     |                            |                       |
|------------|--------|--------------------------------------------------------------|-----------|---------|----------|------------|-------------|----------|----------------------------|----------|----------------------------|----------|----------------------------|----------------------------|---------------------|----------------------------|-----------------------|
|            |        |                                                              |           |         |          |            |             |          |                            | 31/1     | .2/2020                    |          |                            |                            |                     |                            |                       |
|            |        |                                                              |           | Exposur | e values | Risk expos | ure amounts | Stage 1  | Stage 1<br>exposure, of    | Stage 2  | Stage 2<br>exposure, of    | Stage 3  | Stage 3<br>exposure, of    | Stock of<br>provisions for |                     | Stock of<br>provisions for | Coverage R<br>Stage 3 |
| Row<br>Num |        | (mln                                                         | 1 EUR, %) | A-IRB   | F-IRB    | A-IRB      | F-IRB       | exposure | which expired<br>moratoria | exposure | which expired<br>moratoria | exposure | which expired<br>moratoria | Stage 1<br>exposure        | Stage 2<br>exposure | Stage 3<br>exposure        | exposur               |
| 181        |        | Central banks                                                |           |         |          |            |             |          |                            |          |                            |          |                            |                            |                     |                            |                       |
| 182        |        | Central governments                                          |           |         |          |            |             |          |                            |          |                            |          |                            |                            |                     |                            |                       |
| 183        |        | Institutions                                                 |           |         |          |            |             |          |                            |          |                            |          |                            |                            |                     |                            |                       |
| 184        |        | Corporates                                                   |           | 0       |          | 0          | 0 0         |          | 0 0                        |          | 0 0                        |          | 0 0                        | ) (                        | 0 0                 | (                          | 0 -                   |
| 185        |        | Corporates - Of Which: Specialised Lending                   |           |         |          |            |             |          |                            |          |                            |          |                            |                            |                     |                            |                       |
| 186        |        | Corporates - Of Which: SME                                   |           |         |          |            |             |          |                            |          |                            |          |                            |                            |                     |                            |                       |
| 187        |        | Retail                                                       |           | 0       |          | 0          | 0 0         |          | 0 0                        |          | 0 0                        |          | 0 0                        | ) (                        | 0 0                 | (                          | 0 -                   |
| 188        |        | Retail - Secured on real estate property                     |           |         |          |            |             |          |                            |          |                            |          |                            |                            |                     |                            |                       |
| 189        | MEXICO | Retail - Secured on real estate property - Of Which: SME     |           |         |          |            |             |          |                            |          |                            |          |                            |                            |                     |                            |                       |
| 190        | MLAICO | Retail - Secured on real estate property - Of Which: non-SME |           | 0       |          | 0          | 0 0         |          | 0 0                        |          | 0 0                        |          | 0 0                        | ) (                        | 0 0                 | (                          | 0 -                   |
| 191        |        | Retail - Qualifying Revolving                                |           |         |          |            |             |          |                            |          |                            |          |                            |                            |                     |                            |                       |
| 192        |        | Retail - Other Retail                                        |           |         |          |            |             |          |                            |          |                            |          |                            |                            |                     |                            |                       |
| 193        |        | Retail - Other Retail - Of Which: SME                        |           |         |          |            |             |          |                            |          |                            |          |                            |                            |                     |                            |                       |
| 194        |        | Retail - Other Retail - Of Which: non-SME                    |           |         |          |            |             |          |                            |          |                            |          |                            |                            |                     |                            |                       |
| 195        |        | Equity                                                       |           |         |          |            |             |          |                            |          |                            |          |                            |                            |                     |                            |                       |
| 196        |        | Securitisation                                               |           |         |          |            |             |          |                            |          |                            |          |                            |                            |                     |                            |                       |
| 197        |        | Other non-credit obligation assets                           |           |         |          |            |             |          |                            |          |                            |          |                            |                            |                     |                            |                       |
| 198        |        | IRB TOTAL                                                    |           | 0       |          | 0 (        | 0           |          | 0 0                        |          | 0 0                        |          | 0 0                        | 0                          | 0                   |                            | 0 -                   |

Moratoria - Actual

| Norm         Central banks         Central banks         Central banks         Central banks         Central governments         AIRB         F-IRB         AIRB         F-IRB         Muther         exposure         which guaranted         exposure         which guaranted         exposure         which guaranted         exposure         exposure         guaranted         amount         Stage 1         Stage 2         exposure         exposure         guaranted         amount         amount         Base 3         amount         Stage 1         exposure         exposure         amount         Stage 1         exposure         exposure         amount         stage 2         exposure         exposure         amount         amount         amount         amount         amount         stage 1         exposure         exposure         amount         a                                                                                                                                                                                                                                                                                                                                                                                                                                                                                                                                                                                                                                                                                                                                                                                                                                                                                                                                                                                                                                                                                                                                                                                                                                                                                                                                                                                                                                                                                                                                                                                                                                                                                                                                                                                                                                  | EBA EUROPEAN<br>BANKING<br>AUTHORITY |                                                         |             |        |           |            | 2021 EU     |          | <b>Stress T</b><br>Landesbanl |              |                |          | <b>D-19 IRI</b> | 3              |                |                |                             |
|------------------------------------------------------------------------------------------------------------------------------------------------------------------------------------------------------------------------------------------------------------------------------------------------------------------------------------------------------------------------------------------------------------------------------------------------------------------------------------------------------------------------------------------------------------------------------------------------------------------------------------------------------------------------------------------------------------------------------------------------------------------------------------------------------------------------------------------------------------------------------------------------------------------------------------------------------------------------------------------------------------------------------------------------------------------------------------------------------------------------------------------------------------------------------------------------------------------------------------------------------------------------------------------------------------------------------------------------------------------------------------------------------------------------------------------------------------------------------------------------------------------------------------------------------------------------------------------------------------------------------------------------------------------------------------------------------------------------------------------------------------------------------------------------------------------------------------------------------------------------------------------------------------------------------------------------------------------------------------------------------------------------------------------------------------------------------------------------------------------------------------------------------------------------------------------------------------------------------------------------------------------------------------------------------------------------------------------------------------------------------------------------------------------------------------------------------------------------------------------------------------------------------------------------------------------------------------------------------------------------------------------------------------------------------------------------------------------------------------------------------------------------------------------------------------------------------------------------------------------------------------------------------------------------------------------------------------------------------------------------------------------------------------------------------------------------------------------------------------------------------------------------------------------------------------------|--------------------------------------|---------------------------------------------------------|-------------|--------|-----------|------------|-------------|----------|-------------------------------|--------------|----------------|----------|-----------------|----------------|----------------|----------------|-----------------------------|
| Num         Central banks         Central banks         Central banks         FiRe         AIRe         FiRe         AIRe         FiRe         Stage 1<br>exposure         Stage 2<br>which<br>which<br>ganount         Stage 3<br>seposure<br>annount         Stage 3<br>exposure<br>annount         Stage 3<br>exposure<br>annount <t< th=""><th></th><th></th><th></th><th>15</th><th>16</th><th>17</th><th>18</th><th>19</th><th>20</th><th>21</th><th>22</th><th>23</th><th>24</th><th>25</th><th>26</th><th>27</th><th>28</th></t<>                                                                                                                                                                                                                                                                                                                                                                                                                                                                                                                                                                                                                                                                                                                                                                                                                                                                                                                                                                                                                                                                                                      |                                      |                                                         |             | 15     | 16        | 17         | 18          | 19       | 20                            | 21           | 22             | 23       | 24              | 25             | 26             | 27             | 28                          |
| $ \frac{1}{1} \\ 1$ |                                      |                                                         |             |        |           |            |             |          |                               | Public guara | ntees - Actual |          |                 |                |                |                |                             |
|                                                                                                                                                                                                                                                                                                                                                                                                                                                                                                                                                                                                                                                                                                                                                                                                                                                                                                                                                                                                                                                                                                                                                                                                                                                                                                                                                                                                                                                                                                                                                                                                                                                                                                                                                                                                                                                                                                                                                                                                                                                                                                                                                                                                                                                                                                                                                                                                                                                                                                                                                                                                                                                                                                                                                                                                                                                                                                                                                                                                                                                                                                                                                                                          |                                      |                                                         |             |        |           |            |             |          |                               | 31/12        | 2/2020         |          |                 |                |                |                |                             |
| Nm         A-TRB         F-TRB         A-TRB         F-TRB         A-TRB         F-TRB         A-TRB         P-TRB         A-TRB         P-TRB         A-TRB         P-TRB         P-TRB<                                                                                                                                                                                                                                                                                                                                                                                                                                                                                                                                                                                                                                                                                                                                                                                                                                                                                                                                                                                                                                                                                                                                                                                                                                                                                                                                                                                                                                                                                                                                                                                                                                                                                                                                                                                                                                                                                                                                                                                                                                    |                                      |                                                         |             | Exposu | re values | Risk expos | ure amounts | Stage 1  | exposure, of                  |              | exposure, of   | Stage 3  | exposure, of    | provisions for | provisions for | provisions for | Coverage Ratio -<br>Stage 3 |
| 1         Central banks                                                                                                                                                                                                                                                                                                                                                                                                                                                                                                                                                                                                                                                                                                                                                                                                                                                                                                                                                                                                                                                                                                                                                                                                                                                                                                                                                                                                                                                                                                                                                                                                                                                                                                  | Row<br>Num                           |                                                         | (mln EUR,%) | A-IRB  | F-IRB     | A-IRB      | F-IRB       | exposure | guaranteed                    | exposure     | guaranteed     | exposure | guaranteed      |                |                |                | exposure                    |
| 3       Institutions       institutio                                                                                                                                                                                                                                                                                                                                                                                                                                                                                                                                                                                                                                                                                                                                                                                                                                                                                                                                                                                                                                                                                                                                                                                                                                                                                                                                                                                                                                                                                                                                                                                                                                                                                                                                                                  | 1                                    | Central banks                                           |             |        |           |            |             |          |                               |              |                |          | Dinodint        |                |                |                |                             |
| 4         6         67         431         0         0         6         -0           6         -         -         -         -         -         -         -         -         -         -         -         -         -         -         -         -         -         -         -         -         -         -         -         -         -         -         -         -         -         -         -         -         -         -         -         -         -         -         -         -         -         -         -         -         -         -         -         -         -         -         -         -         -         -         -         -         -         -         -         -         -         -         -         -         -         -         -         -         -         -         -         -         -         -         -         -         -         -         -         -         -         -         -         -         -         -         -         -         -         -         -         -         -         -         -         -         - <td>2</td> <td></td>                                                                                                                                                                                                                                                                                                                                                                                                                                                                                                                                                                                                                                                                                                                                                                                                                                                                                                                                                                                                                                                                                                                                                                                                                                                                                                                                                                                                                                                                                                                                                                                                                                                                                                                                                                                                                                                                                                             | 2                                    |                                                         |             |        |           |            |             |          |                               |              |                |          |                 |                |                |                |                             |
| 5         Corporates - Of Which: Specialised Lending         0         0         0         0         0         0         0         0         0         0         0         0         0         0         0         0         0         0         0         0         0         0         0         0         0         0         0         0         0         0         0         0         0         0         0         0         0         0         0         0         0         0         0         0         0         0         0         0         0         0         0         0         0         0         0         0         0         0         0         0         0         0         0         0         0         0         0         0         0         0         0         0         0         0         0         0         0         0         0         0         0         0         0         0         0         0         0         0         0         0         0         0         0         0         0         0         0         0         0         0         0         0         0                                                                                                                                                                                                                                                                                                                                                                                                                                                                                                                                                                                                                                                                                                                                                                                                                                                                                                                                                                                                                                                                                                                                                                                                                                                                                                                                                                                                                                                                                                                                                                                                                                                                                                                                                                                                                                                                                                                                                                                                                                                               | 3                                    |                                                         |             |        |           |            |             |          |                               |              |                |          |                 |                |                |                |                             |
| 6       7       7       8       Corporates - 0 Which; SME       0       309       0       40       131       114       156       133       0       0       0       0       0       0       0       0       0       0       0       0       0       0       0       0       0       0       0       0       0       0       0       0       0       0       0       0       0       0       0       0       0       0       0       0       0       0       0       0       0       0       0       0       0       0       0       0       0       0       0       0       0       0       0       0       0       0       0       0       0       0       0       0       0       0       0       0       0       0       0       0       0       0       0       0       0       0       0       0       0       0       0       0       0       0       0       0       0       0       0       0       0       0       0       0       0       0       0       0       0       0       0       0                                                                                                                                                                                                                                                                                                                                                                                                                                                                                                                                                                                                                                                                                                                                                                                                                                                                                                                                                                                                                                                                                                                                                                                                                                                                                                                                                                                                                                                                                                                                                                                                                                                                                                                                                                                                                                                                                                                                                                                                                                                                                                                                                                                     | 4                                    |                                                         |             | (      | 995       | (          | 252         | 206      | 151                           | 667          | 481            |          | 0 (             | 0 0            | 6              | 0              | -                           |
| 0       0       0       0       0       0       0       0       0       0       0       0       0       0       0       0       0       0       0       0       0       0       0       0       0       0       0       0       0       0       0       0       0       0       0       0       0       0       0       0       0       0       0       0       0       0       0       0       0       0       0       0       0       0       0       0       0       0       0       0       0       0       0       0       0       0       0       0       0       0       0       0       0       0       0       0       0       0       0       0       0       0       0       0       0       0       0       0       0       0       0       0       0       0       0       0       0       0       0       0       0       0       0       0       0       0       0       0       0       0       0       0       0       0       0       0       0       0       0                                                                                                                                                                                                                                                                                                                                                                                                                                                                                                                                                                                                                                                                                                                                                                                                                                                                                                                                                                                                                                                                                                                                                                                                                                                                                                                                                                                                                                                                                                                                                                                                                                                                                                                                                                                                                                                                                                                                                                                                                                                                                                                                                                                                        | 5                                    |                                                         |             | (      | 0 0       | (          | 0 0         | 0        | 0                             | 0            | 0 0            |          | 0 (             | 0 0            | 0              | 0              | -                           |
| 8         Landesbank Baden         Retail - Secured on real estate property         0         0         0         0         0         0         0         0         0         0         0         0         0         0         0         0         0         0         0         0         0         0         0         0         0         0         0         0         0         0         0         0         0         0         0         0         0         0         0         0         0         0         0         0         0         0         0         0         0         0         0         0         0         0         0         0         0         0         0         0         0         0         0         0         0         0         0         0         0         0         0         0         0         0         0         0         0         0         0         0         0         0         0         0         0         0         0         0         0         0         0         0         0         0         0         0         0         0         0         0         0                                                                                                                                                                                                                                                                                                                                                                                                                                                                                                                                                                                                                                                                                                                                                                                                                                                                                                                                                                                                                                                                                                                                                                                                                                                                                                                                                                                                                                                                                                                                                                                                                                                                                                                                                                                                                                                                                                                                                                                                                                                            |                                      |                                                         |             | (      | 309       | (          | J 40        | 131      | 114                           | 156          | 133            |          | 0 (             | 0              | 2              | 0              | <u> -</u>                   |
| 9Landesbank baden10Württemberg11Nürttemberg11Retail - Secured on real estate property - Of Which: SME000000000000000000000000000000000000000000000000000000000000000000000000000000000000000000000000000000000000000000000000000000000000000000000000000000000000000000000000000000000000000                                                                                                                                                                                                                                                                                                                                                                                                                                                                                                                                                                                                                                                                                                                                                                                                                                                                                                                                                                                                                                                                                                                                                                                                                                                                                                                                                                                                                                                                                                                                                                                                                                                                                                                                                                                                                                                                                                                                                                                                                                                                                                                                                                                                                                                                                                                                                                                                                                                                                                                                                                                                                                                                                                                                                                                                                                                                                             |                                      |                                                         |             | (      | ) 0       | (          | 0           | 0        | 0                             | 0            | 0              |          | 0 (             | 0              | 0              | 0              | <u> -</u>                   |
| Nürttemberg       Nürttemberg       Retail - Secured on real estate property - O Which: non-SME       O       O       O       O       O       O       O       O       O       O       O       O       O       O       O       O       O       O       O       O       O       O       O       O       O       O       O       O       O       O       O       O       O       O       O       O       O       O       O       O       O       O       O       O       O       O       O       O       O       O       O       O       O       O       O       O       O       O       O       O       O       O       O       O       O       O       O       O       O       O       O       O       O       O       O       O       O       O       O       O       O       O       O       O       O       O       O       O       O       O       O       O       O       O       O       O       O       O       O       O       O       O       O       O       O       O       O       O       O       O       O <th< td=""><td>I andeshank Bac</td><td>en- Retail - Secured on real estate property</td><td>4-</td><td>(</td><td>0</td><td></td><td>0</td><td></td><td>0</td><td>0</td><td></td><td></td><td>0 0</td><td></td><td></td><td></td><td>-</td></th<>                                                                                                                                                                                                                                                                                                                                                                                                                                                                                                                                                                                                                                                                                                                                                                                                                                                                                                                                                                                                                                                                                                                                                                                                                                                                                                                                                                                                                                                                                                                                                                                                                                                                                                                                                                                                                                                                                                                 | I andeshank Bac                      | en- Retail - Secured on real estate property            | 4-          | (      | 0         |            | 0           |          | 0                             | 0            |                |          | 0 0             |                |                |                | -                           |
| 11       Retail - Qualifying Revolving       0       0       0       0       0       0       0       0       0       0       0       0       0       0       0       0       0       0       0       0       0       0       0       0       0       0       0       0       0       0       0       0       0       0       0       0       0       0       0       0       0       0       0       0       0       0       0       0       0       0       0       0       0       0       0       0       0       0       0       0       0       0       0       0       0       0       0       0       0       0       0       0       0       0       0       0       0       0       0       0       0       0       0       0       0       0       0       0       0       0       0       0       0       0       0       0       0       0       0       0       0       0       0       0       0       0       0       0       0       0       0       0       0       0       0       <                                                                                                                                                                                                                                                                                                                                                                                                                                                                                                                                                                                                                                                                                                                                                                                                                                                                                                                                                                                                                                                                                                                                                                                                                                                                                                                                                                                                                                                                                                                                                                                                                                                                                                                                                                                                                                                                                                                                                                                                                                                                                                                                                                                   |                                      | Retail Secured of real estate property of which, sh     |             | (      |           |            |             |          | 0                             | 0            |                |          |                 |                |                |                | , <del> </del>              |
| 11Retail - Qualitying Revolving0000000000000000000000000000000000000000000000000000000000000000000000000000000000000000000000000000000000000000000000000000000000000000000000000000000000000000000000000000000000000000000000000000000                                                                                                                                                                                                                                                                                                                                                                                                                                                                                                                                                                                                                                                                                                                                                                                                                                                                                                                                                                                                                                                                                                                                                                                                                                                                                                                                                                                                                                                                                                                                                                                                                                                                                                                                                                                                                                                                                                                                                                                                                                                                                                                                                                                                                                                                                                                                                                                                                                                                                                                                                                                                                                                                                                                                                                                                                                                                                                                                                   |                                      | Retail - Secured on real estate property - Of which: no | DN-SIME     | (      |           |            |             | 0        | 0                             | 0            |                |          |                 |                |                |                | , <del>-</del>              |
| 13Retail - Other Retail - Of Which: SME000000000000000000000000000000000000000000000000000000000000000000000000000000000000000000000000000000000000000000000000000000000000000000000000000000000000000000000000000000000000000000000000000000 </td <td></td> <td>Retail - Qualitying Revolving</td> <td></td> <td>(</td> <td></td> <td></td> <td></td> <td></td> <td>0</td> <td>0</td> <td></td> <td></td> <td></td> <td></td> <td></td> <td></td> <td>-</td>                                                                                                                                                                                                                                                                                                                                                                                                                                                                                                                                                                                                                                                                                                                                                                                                                                                                                                                                                                                                                                                                                                                                                                                                                                                                                                                                                                                                                                                                                                                                                                                                                                                                                                                                                                                                                                                                                                                                                                                                                                                                                                                                                                                                                                                                                                                                                                                                                                                                                                                                                                                                                                                                                                                            |                                      | Retail - Qualitying Revolving                           |             | (      |           |            |             |          | 0                             | 0            |                |          |                 |                |                |                | -                           |
| 14Retail - Other Retail - Of Which: non-SME00000000000000000000000000000000000000000000000000000000000000000000000000000000000000000000000000000000000000000000000000000000000000000000000000000000000000000000000000000000000000000000000000000 <th< td=""><td>12</td><td></td><td></td><td>(</td><td></td><td></td><td></td><td></td><td>0</td><td>0</td><td></td><td></td><td></td><td></td><td></td><td></td><td></td></th<>                                                                                                                                                                                                                                                                                                                                                                                                                                                                                                                                                                                                                                                                                                                                                                                                                                                                                                                                                                                                                                                                                                                                                                                                                                                                                                                                                                                                                                                                                                                                                                                                                                                                                                                                                                                                                                                                                                                                                                                                                                                                                                                                                                                                                                                                                                                                                                                                                                                                                                                                                                                                                                                                                                                                                         | 12                                   |                                                         |             | (      |           |            |             |          | 0                             | 0            |                |          |                 |                |                |                |                             |
| 15       Equity       Equity       I       I       I       I       I       I       I       I       I       I       I       I       I       I       I       I       I       I       I       I       I       I       I       I       I       I       I       I       I       I       I       I       I       I       I       I       I       I       I       I       I       I       I       I       I       I       I       I       I       I       I       I       I       I       I       I       I       I       I       I       I       I       I       I       I       I       I       I       I       I       I       I       I       I       I       I       I       I       I       I       I       I       I       I       I       I       I       I       I       I       I       I       I       I       I       I       I       I       I       I       I       I       I       I       I       I       I       I       I       I       I       I       I       I       I <t< td=""><td></td><td></td><td></td><td>(</td><td>0</td><td></td><td></td><td></td><td>0</td><td>0</td><td></td><td></td><td></td><td></td><td></td><td></td><td>1-</td></t<>                                                                                                                                                                                                                                                                                                                                                                                                                                                                                                                                                                                                                                                                                                                                                                                                                                                                                                                                                                                                                                                                                                                                                                                                                                                                                                                                                                                                                                                                                                                                                                                                                                                                                                                                                                                                                                                                                                                                                                                                                      |                                      |                                                         |             | (      | 0         |            |             |          | 0                             | 0            |                |          |                 |                |                |                | 1-                          |
| 16 Securitisation March 16 Mar                                                                                                                                                                                                                                                                                                                                                                                                                                                                                                                                                                                                                                                                                                                                                                                                                                                                                                                                                                                                                                                           |                                      |                                                         |             | (      | 0         |            | 5 0         |          | 0                             | 0            | , 0            |          |                 | 0              |                | 0              | F                           |
|                                                                                                                                                                                                                                                                                                                                                                                                                                                                                                                                                                                                                                                                                                                                                                                                                                                                                                                                                                                                                                                                                                                                                                                                                                                                                                                                                                                                                                                                                                                                                                                                                                                                                                                                                                                                                                                                                                                                                                                                                                                                                                                                                                                                                                                                                                                                                                                                                                                                                                                                                                                                                                                                                                                                                                                                                                                                                                                                                                                                                                                                                                                                                                                          |                                      |                                                         |             |        |           |            |             |          |                               |              |                |          |                 |                |                |                |                             |
| 17 Other non-credit obligation assets                                                                                                                                                                                                                                                                                                                                                                                                                                                                                                                                                                                                                                                                                                                                                                                                                                                                                                                                                                                                                                                                                                                                                                                                                                                                                                                                                                                                                                                                                                                                                                                                                                                                                                                                                                                                                                                                                                                                                                                                                                                                                                                                                                                                                                                                                                                                                                                                                                                                                                                                                                                                                                                                                                                                                                                                                                                                                                                                                                                                                                                                                                                                                    | 17                                   | Other non-credit obligation assets                      |             |        |           |            |             |          |                               |              |                |          |                 |                |                |                |                             |
| 1/     1/     0     1/     0     0     0     0     0     0     0     0     0     0     0     0     0     0     0     0     0     0     0     0     0     0     0     0     0     0     0     0     0     0     0     0     0     0     0     0     0     0     0     0     0     0     0     0     0     0     0     0     0     0     0     0     0     0     0     0     0     0     0     0     0     0     0     0     0     0     0     0     0     0     0     0     0     0     0     0     0     0     0     0     0     0     0     0     0     0     0     0     0     0     0     0     0     0     0     0     0     0     0     0     0     0     0     0     0     0     0     0     0     0     0     0     0     0     0     0     0     0     0     0     0     0     0     0     0     0     0     0     0     0     0     0                                                                                                                                                                                                                                                                                                                                                                                                                                                                                                                                                                                                                                                                                                                                                                                                                                                                                                                                                                                                                                                                                                                                                                                                                                                                                                                                                                                                                                                                                                                                                                                                                                                                                                                                                                                                                                                                                                                                                                                                                                                                                                                                                                                                                                                                                                                                           |                                      |                                                         |             | 0      | 995       | (          | 252         | 206      | 151                           | 667          | 481            |          | 0 (             | 0              | 6              | 0              | -                           |

|         |                                                              |        |           |            |             |          |                                  | Public guara | intees - Actual                  |          |                                  |                         |                     |                     |                   |
|---------|--------------------------------------------------------------|--------|-----------|------------|-------------|----------|----------------------------------|--------------|----------------------------------|----------|----------------------------------|-------------------------|---------------------|---------------------|-------------------|
|         |                                                              |        |           |            |             |          |                                  | 31/12        | 2/2020                           |          |                                  |                         |                     |                     |                   |
|         |                                                              | Exposu | re values | Risk expos | ure amounts | Stage 1  | Stage 1<br>exposure, of<br>which | Stage 2      | Stage 2<br>exposure, of<br>which | Stage 3  | Stage 3<br>exposure, of<br>which | Stock of provisions for |                     |                     | r Coverag<br>Stag |
|         | (mln EUR,  %                                                 | A-IRB  | F-IRB     | A-IRB      | F-IRB       | exposure | guaranteed<br>amount             | exposure     | guaranteed<br>amount             | exposure | guaranteed<br>amount             | Stage 1<br>exposure     | Stage 2<br>exposure | Stage 3<br>exposure | expo              |
|         | Central banks                                                |        |           |            |             |          |                                  |              |                                  |          |                                  |                         |                     |                     |                   |
|         | Central governments                                          |        |           |            |             |          |                                  |              |                                  |          |                                  |                         |                     |                     |                   |
|         | Institutions                                                 |        |           |            |             |          |                                  |              |                                  |          |                                  |                         |                     |                     |                   |
|         | Corporates                                                   | 0      | 992       | (          | 251         | 20       | 6 151                            | 664          | 479                              | C        | ) (                              | 0 0                     | 6                   |                     | 0 -               |
|         | Corporates - Of Which: Specialised Lending                   |        |           |            |             |          |                                  |              |                                  |          |                                  |                         |                     |                     |                   |
|         | Corporates - Of Which: SME                                   |        |           |            |             |          |                                  |              |                                  |          |                                  |                         |                     |                     |                   |
|         | Retail                                                       | 0      | 0         | (          | (           | )        | 0 0                              | 0            | 0 0                              | C        | ) (                              | 0 0                     | 0                   |                     | 0 -               |
|         | Retail - Secured on real estate property                     |        |           |            |             |          |                                  |              |                                  |          |                                  |                         |                     |                     |                   |
|         | Retail - Secured on real estate property - Of Which: SME     |        |           |            |             |          |                                  |              |                                  |          |                                  |                         |                     |                     |                   |
| GERMANY | Retail - Secured on real estate property - Of Which: non-SME | 0      | 0         | (          | (           | )        | 0 0                              | C            | 0 0                              | C        | ) (                              | 0 0                     | 0                   |                     | 0 -               |
|         | Retail - Qualifying Revolving                                |        |           |            |             |          |                                  |              |                                  |          |                                  |                         |                     |                     |                   |
|         | Retail - Other Retail                                        |        |           |            |             |          |                                  |              |                                  |          |                                  |                         |                     |                     |                   |
|         | Retail - Other Retail - Of Which: SME                        |        |           |            |             |          |                                  |              |                                  |          |                                  |                         |                     |                     |                   |
|         | Retail - Other Retail - Of Which: non-SME                    |        |           |            |             |          |                                  |              |                                  |          |                                  |                         |                     |                     |                   |
|         | Equity                                                       |        |           |            |             |          |                                  |              |                                  |          |                                  |                         |                     |                     |                   |
|         | Securitisation                                               |        |           |            |             |          |                                  |              |                                  |          |                                  |                         |                     |                     |                   |
|         | Other non-credit obligation assets                           |        |           |            |             |          |                                  |              |                                  |          |                                  |                         |                     |                     |                   |
|         | IRB TOTAL                                                    | 0      | 992       | (          | 251         | . 20     | 6 151                            | 664          | 479                              | 0        | ) (                              | ) 0                     | 6                   |                     | 0 -               |

|                          |                                                               |        |            |            |             |          |                                  | Public guara | ntees - Actual                   |          |                                  |                         |                     |                     |                           |
|--------------------------|---------------------------------------------------------------|--------|------------|------------|-------------|----------|----------------------------------|--------------|----------------------------------|----------|----------------------------------|-------------------------|---------------------|---------------------|---------------------------|
|                          |                                                               |        |            |            |             |          |                                  | 31/12        | 2/2020                           |          |                                  |                         |                     |                     |                           |
|                          |                                                               | Exposu | ire values | Risk expos | ure amounts | Stage 1  | Stage 1<br>exposure, of<br>which | Stage 2      | Stage 2<br>exposure, of<br>which | Stage 3  | Stage 3<br>exposure, of<br>which | Stock of provisions for |                     | provisions for      | Coverage Ratio<br>Stage 3 |
| Row<br>Num               | (mln EUR, %)                                                  | A-IRB  | F-IRB      | A-IRB      | F-IRB       | exposure | guaranteed<br>amount             | exposure     | guaranteed<br>amount             | exposure | guaranteed<br>amount             | Stage 1<br>exposure     | Stage 2<br>exposure | Stage 3<br>exposure | exposure                  |
| 37                       | Central banks                                                 |        |            |            |             |          |                                  |              |                                  |          |                                  |                         |                     |                     |                           |
| 38                       | Central governments                                           |        |            |            |             |          |                                  |              |                                  |          |                                  |                         |                     |                     |                           |
| 39                       | Institutions                                                  |        |            |            |             |          |                                  |              |                                  |          |                                  |                         |                     |                     |                           |
| 40                       | Corporates                                                    | (      | 0          | ) (        | (           | ) (      | 0                                | C            | 0                                | 0        | 0                                | 0                       | 0                   | 0                   | 0 -                       |
| 41                       | Corporates - Of Which: Specialised Lending                    |        |            |            |             |          |                                  |              |                                  |          |                                  |                         |                     |                     |                           |
| 42                       | Corporates - Of Which: SME                                    |        |            |            |             |          |                                  |              |                                  |          |                                  |                         |                     |                     |                           |
| 43                       | Retail                                                        |        | 0          | ) (        | (           | ) (      | 0                                | 0            | 0                                | 0        | 0                                | 0                       | 0                   | 0                   | 0 -                       |
| 44                       | Retail - Secured on real estate property                      |        |            |            |             |          |                                  |              |                                  |          |                                  |                         |                     |                     |                           |
| <sup>45</sup> UNITED STA | Retail - Secured on real estate property - Of Which: SME      |        |            |            |             |          |                                  |              |                                  |          |                                  |                         |                     |                     |                           |
| 46 UNITED STA            | Retail - Secured of real estate property - Or Which, hori-smc | (      | D          | ) (        | ) (         | ) (      | 0                                | C            | 0                                | 0        | 0                                | 0                       | 0                   | 0                   | 0 -                       |
| 47                       | Retail - Qualifying Revolving                                 |        |            |            |             |          |                                  |              |                                  |          |                                  |                         |                     |                     |                           |
| 48                       | Retail - Other Retail                                         |        |            |            |             |          |                                  |              |                                  |          |                                  |                         |                     |                     |                           |
| 49                       | Retail - Other Retail - Of Which: SME                         |        |            |            |             |          |                                  |              |                                  |          |                                  |                         |                     |                     |                           |
| 50                       | Retail - Other Retail - Of Which: non-SME                     |        |            |            |             |          |                                  |              |                                  |          |                                  |                         |                     |                     |                           |
| 51                       | Equity                                                        |        |            |            |             |          |                                  |              |                                  |          |                                  |                         |                     |                     |                           |
| 52                       | Securitisation                                                |        |            |            |             |          |                                  |              |                                  |          |                                  |                         |                     |                     |                           |
| 53                       | Other non-credit obligation assets                            |        |            |            |             |          |                                  |              |                                  |          |                                  |                         |                     |                     |                           |
| 54                       | IRB TOTAL                                                     |        |            | 0 0        | 0           |          | 0                                | 0            | 0                                | 0        | 0                                | 0                       | 0                   | 0                   | 0 -                       |

|   |            |             |                                                              |        |           |            |             |          |                                  | Public guara | intees - Actual                  |          |                                  |                         |                            |                            |                             |
|---|------------|-------------|--------------------------------------------------------------|--------|-----------|------------|-------------|----------|----------------------------------|--------------|----------------------------------|----------|----------------------------------|-------------------------|----------------------------|----------------------------|-----------------------------|
|   |            |             |                                                              |        |           |            |             |          |                                  | 31/1         | 2/2020                           |          |                                  |                         |                            |                            |                             |
| _ |            |             |                                                              | Exposu | re values | Risk expos | ure amounts | Stage 1  | Stage 1<br>exposure, of<br>which | Stage 2      | Stage 2<br>exposure, of<br>which | Stage 3  | Stage 3<br>exposure, of<br>which | Stock of provisions for | Stock of<br>provisions for | Stock of<br>provisions for | Coverage Ratio -<br>Stage 3 |
|   | Row<br>Num |             | (mln EUR, %)                                                 | A-IRB  | F-IRB     | A-IRB      | F-IRB       | exposure | guaranteed<br>amount             | exposure     | guaranteed<br>amount             | exposure | guaranteed<br>amount             | Stage 1<br>exposure     | Stage 2<br>exposure        | Stage 3<br>exposure        | exposure                    |
|   | 55         |             | Central banks                                                |        |           |            |             |          |                                  |              |                                  |          |                                  |                         |                            |                            |                             |
|   | 56         |             | Central governments                                          |        |           |            |             |          |                                  |              |                                  |          |                                  |                         |                            |                            |                             |
|   | 57         |             | Institutions                                                 |        |           |            |             |          |                                  |              |                                  |          |                                  | \                       |                            |                            |                             |
|   | 58         |             | Corporates                                                   | 0      |           | ) (        | ) (         | 0        | 0 0                              | (            | 0 0                              | (        | ) (                              | ) (                     | 00                         | (                          | -                           |
|   | 59         |             | Corporates - Of Which: Specialised Lending                   |        |           |            |             |          |                                  |              |                                  |          |                                  |                         |                            |                            |                             |
|   | 60         |             | Corporates - Of Which: SME                                   | -      |           |            |             |          |                                  | -            |                                  |          |                                  |                         |                            |                            |                             |
|   | 61         |             | Retail                                                       | 0      |           | ) (        | ) (         | 0        | 0 0                              | (            | 0 0                              | (        | 0 0                              | ) (                     | 0                          | (                          | -                           |
|   | 62         |             | Retail - Secured on real estate property                     |        |           |            |             |          |                                  |              |                                  |          |                                  |                         |                            |                            |                             |
|   | 63         | LUXEMBOURG  | Retail - Secured on real estate property - Of Which: SME     |        |           |            |             |          |                                  |              |                                  |          |                                  |                         |                            |                            |                             |
|   | 64         | LUALMIDUUKG | Retail - Secured on real estate property - Of Which: non-SME | 0      |           | ) (        | ) (         | 0        | 0 0                              | (            | 0 0                              | (        | 0 0                              | ) (                     | 00                         | 0                          | -                           |
|   | 65         |             | Retail - Qualifying Revolving                                |        |           |            |             |          |                                  |              |                                  |          |                                  |                         |                            |                            |                             |
|   | 66         |             | Retail - Other Retail                                        |        |           |            |             |          |                                  |              |                                  |          |                                  |                         |                            |                            |                             |
|   | 67         |             | Retail - Other Retail - Of Which: SME                        |        |           |            |             |          |                                  |              |                                  |          |                                  |                         |                            |                            |                             |
|   | 68         |             | Retail - Other Retail - Of Which: non-SME                    |        |           |            |             |          |                                  |              |                                  |          |                                  |                         |                            |                            |                             |
|   | 69         |             | Equity                                                       |        |           |            |             |          |                                  |              |                                  |          |                                  |                         |                            |                            |                             |
|   | 70         |             | Securitisation                                               |        |           |            |             |          |                                  |              |                                  |          |                                  |                         |                            |                            |                             |
|   | 71         |             | Other non-credit obligation assets                           |        |           |            |             |          |                                  |              |                                  |          |                                  |                         |                            |                            |                             |
|   | 72         |             | IRB TOTAL                                                    | 0      |           |            |             |          | 0 0                              |              | 0                                | C        |                                  |                         | 0                          |                            | -                           |

|            |             |                                                              |          |              |            |              |          |                                  | Public guara | antees - Actual                  |          |                                  |                         |                         |                            |                          |
|------------|-------------|--------------------------------------------------------------|----------|--------------|------------|--------------|----------|----------------------------------|--------------|----------------------------------|----------|----------------------------------|-------------------------|-------------------------|----------------------------|--------------------------|
|            |             |                                                              |          |              |            |              |          |                                  | 31/1         | 2/2020                           |          |                                  |                         |                         |                            |                          |
|            |             |                                                              | Exp      | osure values | Risk expos | sure amounts | Stage 1  | Stage 1<br>exposure, of<br>which | Stage 2      | Stage 2<br>exposure, of<br>which | Stage 3  | Stage 3<br>exposure, of<br>which | Stock of provisions for | Stock of provisions for | Stock of<br>provisions for | Coverage Rati<br>Stage 3 |
| Row<br>Num |             | (mln EUR,                                                    | %) A-IRB | F-IRB        | A-IRB      | F-IRB        | exposure | guaranteed<br>amount             | exposure     | guaranteed<br>amount             | exposure | guaranteed<br>amount             | Stage 1<br>exposure     | Stage 2<br>exposure     | Stage 3<br>exposure        | exposure                 |
| 73         |             | Central banks                                                |          |              |            |              |          |                                  |              |                                  |          |                                  |                         |                         |                            |                          |
| 74         |             | Central governments                                          |          |              |            |              |          |                                  |              |                                  |          |                                  |                         |                         |                            |                          |
| 75         |             | Institutions                                                 |          |              |            |              |          |                                  |              |                                  |          |                                  |                         |                         |                            |                          |
| 76         |             | Corporates                                                   |          | 0            | 0          | 0            | 0        | 0 0                              |              | 0 0                              |          | 0                                | ) (                     | ) (                     | ) (                        | D -                      |
| 77         |             | Corporates - Of Which: Specialised Lending                   |          |              |            |              |          |                                  |              |                                  |          |                                  |                         |                         |                            |                          |
| 78         |             | Corporates - Of Which: SME                                   |          |              |            |              |          |                                  |              |                                  |          |                                  |                         |                         |                            |                          |
| 79         |             | Retail                                                       |          | 0            | 0          | 0            | 0        | 0 0                              |              | 0 0                              |          | 0                                | ) (                     | ) (                     | ) (                        | D -                      |
| 80         |             | Retail - Secured on real estate property                     |          |              |            |              |          |                                  |              |                                  |          |                                  |                         |                         |                            |                          |
| 81         |             | Retail - Secured on real estate property - Of Which: SME     |          |              |            |              |          |                                  |              |                                  |          |                                  |                         |                         |                            |                          |
| 82         | SWITZERLAND | Retail - Secured on real estate property - Of Which: non-SME |          | 0            | 0          | 0            | 0        | 0 0                              |              | 0 0                              |          | 0                                | ) (                     | ) (                     | ) (                        | D -                      |
| 83         |             | Retail - Qualifying Revolving                                |          |              |            |              |          |                                  |              |                                  |          |                                  |                         |                         |                            |                          |
| 84         |             | Retail - Other Retail                                        |          |              |            |              |          |                                  |              |                                  |          |                                  |                         |                         |                            |                          |
| 85         |             | Retail - Other Retail - Of Which: SME                        |          |              |            |              |          |                                  |              |                                  |          |                                  |                         |                         |                            |                          |
| 86         |             | Retail - Other Retail - Of Which: non-SME                    |          |              |            |              |          |                                  |              |                                  |          |                                  |                         |                         |                            |                          |
| 87         |             | Equity<br>Securitisation                                     |          |              |            |              |          |                                  |              |                                  |          |                                  |                         |                         |                            |                          |
| 88         |             | Securitisation                                               |          |              |            |              |          |                                  |              |                                  |          |                                  |                         |                         |                            |                          |
| 89         |             | Other non-credit obligation assets                           |          |              |            |              |          |                                  |              |                                  |          |                                  |                         |                         |                            |                          |
| 90         |             | IRB TOTAL                                                    |          | 0            | 0          | 0            | 0        | 0 0                              |              | 0 0                              |          | 0 0                              |                         |                         | ז ו                        | ) -                      |
|            |             |                                                              |          |              |            |              |          |                                  | Dublic mon   | antees - Actual                  |          |                                  |                         |                         |                            |                          |
|            |             |                                                              |          |              |            |              |          |                                  | Public duar  | antees - Actual                  |          |                                  |                         |                         |                            |                          |

|            |         |                                                              |         |          |           |              |          |                                  | Public guara | ntees - Actual                   |          |                                  |                     |                     |                         |                           |
|------------|---------|--------------------------------------------------------------|---------|----------|-----------|--------------|----------|----------------------------------|--------------|----------------------------------|----------|----------------------------------|---------------------|---------------------|-------------------------|---------------------------|
|            |         |                                                              |         |          |           |              |          |                                  | 31/12        | 2/2020                           |          |                                  |                     |                     |                         |                           |
|            |         |                                                              | Exposur | e values | Risk expo | sure amounts | Stage 1  | Stage 1<br>exposure, of<br>which | Stage 2      | Stage 2<br>exposure, of<br>which | Stage 3  | Stage 3<br>exposure, of<br>which | provisions for      |                     | Stock of provisions for | Coverage Ratio<br>Stage 3 |
| Row<br>Num |         | (mln EUR, %)                                                 | A-IRB   | F-IRB    | A-IRB     | F-IRB        | exposure | guaranteed<br>amount             | exposure     | guaranteed<br>amount             | exposure | guaranteed<br>amount             | Stage 1<br>exposure | Stage 2<br>exposure | Stage 3<br>exposure     | exposure                  |
| 91         |         | Central banks                                                |         |          |           |              |          |                                  |              |                                  |          |                                  |                     |                     |                         |                           |
| 92         |         | Central governments                                          |         |          |           |              |          |                                  |              |                                  |          |                                  |                     |                     |                         |                           |
| 93         |         | Institutions                                                 |         |          |           |              |          |                                  |              |                                  |          |                                  |                     |                     |                         |                           |
| 94         |         | Corporates                                                   | 0       |          | 3         | 0            | 1        | 0 0                              |              | 1                                |          | 0 0                              | ) C                 | 0                   | C                       | ) -                       |
| 95         |         | Corporates - Of Which: Specialised Lending                   |         |          |           |              |          |                                  |              |                                  |          |                                  |                     |                     |                         |                           |
| 96         |         | Corporates - Of Which: SME                                   |         |          | -         |              |          |                                  |              |                                  |          | -                                |                     |                     | -                       |                           |
| 97         |         | Retail                                                       | 0       |          | 0         | 0            | 0        | 0 0                              |              | 0 0                              | 0        | 0 0                              | 0 0                 | 00                  | C                       | ) -                       |
| 98         |         | Retail - Secured on real estate property                     |         |          |           |              |          |                                  |              |                                  |          |                                  |                     |                     |                         |                           |
| 99         | AUSTRIA | Retail - Secured on real estate property - Of Which: SME     |         |          |           |              |          |                                  |              |                                  |          |                                  |                     |                     |                         |                           |
| 100        | AUSTRIA | Retail - Secured on real estate property - Of Which: non-SME | 0       |          | 0         | 0            | 0        | 0 0                              | 0            | 0 0                              | 0        | 0 0                              | ) ()                | 0                   | 0                       | ) -                       |
| 101        |         | Retail - Qualifying Revolving                                |         |          |           |              |          |                                  |              |                                  |          |                                  |                     |                     |                         |                           |
| 102        |         | Retail - Other Retail                                        |         |          |           |              |          |                                  |              |                                  |          |                                  |                     |                     |                         |                           |
| 103        |         | Retail - Other Retail - Of Which: SME                        |         |          |           |              |          |                                  |              |                                  |          |                                  |                     |                     |                         |                           |
| 104        |         | Retail - Other Retail - Of Which: non-SME                    |         |          |           |              |          |                                  |              |                                  |          |                                  |                     |                     |                         |                           |
| 105        |         | Equity                                                       |         |          |           |              |          |                                  |              |                                  |          |                                  |                     |                     |                         |                           |
| 106        |         | Securitisation                                               |         |          |           |              |          |                                  |              |                                  |          |                                  |                     |                     |                         |                           |
| 107        |         | Other non-credit obligation assets                           |         |          |           |              |          |                                  |              |                                  |          |                                  |                     |                     |                         |                           |
| 108        |         | IRB TOTAL                                                    | 0       |          | 3         | 0            | 1 0      | 0                                | 3            | 1                                | C        | 0                                | 0                   | 0                   | 0                       | -                         |

## 2021 EU-wide Stress Test: Credit risk COVID-19 IRB

|             |                                                              |          |            |            |              |          | Landesban                        | K Dauen M    | ruittemberg                      |          |                                  |                         |                     |                     |                        |
|-------------|--------------------------------------------------------------|----------|------------|------------|--------------|----------|----------------------------------|--------------|----------------------------------|----------|----------------------------------|-------------------------|---------------------|---------------------|------------------------|
|             |                                                              | 15       | 16         | 17         | 18           | 19       | 20                               | 21           | 22                               | 23       | 24                               | 25                      | 26                  | 27                  | 28                     |
|             |                                                              |          |            |            |              |          |                                  | Public guara | antees - Actual                  |          |                                  |                         |                     |                     |                        |
|             |                                                              |          |            |            |              |          |                                  | 31/1         | 2/2020                           |          |                                  |                         |                     |                     |                        |
|             |                                                              | Expos    | ure values | Risk expos | sure amounts | Stage 1  | Stage 1<br>exposure, of<br>which | Stage 2      | Stage 2<br>exposure, of<br>which | Stage 3  | Stage 3<br>exposure, of<br>which | Stock of provisions for |                     |                     | Coverage Ra<br>Stage 3 |
|             | (mln EUR, S                                                  | 6) A-IRB | F-IRB      | A-IRB      | F-IRB        | exposure | guaranteed<br>amount             | exposure     | guaranteed<br>amount             | exposure | guaranteed                       | Stage 1<br>exposure     | Stage 2<br>exposure | Stage 3<br>exposure | exposure               |
|             | Central banks                                                |          |            |            |              |          |                                  |              |                                  |          |                                  |                         |                     |                     |                        |
|             | Central governments                                          |          |            |            |              |          |                                  |              |                                  |          |                                  |                         |                     |                     |                        |
|             | Institutions                                                 |          |            |            |              |          |                                  |              |                                  |          |                                  |                         |                     |                     |                        |
|             | Corporates                                                   |          | 0          | 0          | 0            | 0        | 0 0                              |              | 0 0                              |          | 0                                | 0 0                     | (                   | ) (                 | ) –                    |
|             | Corporates - Of Which: Specialised Lending                   |          |            |            |              |          |                                  |              |                                  |          |                                  |                         |                     |                     |                        |
|             | Corporates - Of Which: SME                                   |          |            |            |              |          |                                  |              |                                  |          |                                  |                         |                     |                     |                        |
|             | Retail                                                       |          | 0          | 0          | 0            | 0        | 0 0                              |              | 0 0                              |          | 0                                | 0 0                     | (                   | ) (                 | ) –                    |
|             | Retail - Secured on real estate property                     |          |            |            |              |          |                                  |              |                                  |          |                                  |                         |                     |                     |                        |
|             | Retail - Secured on real estate property - Of Which: SME     |          |            |            |              |          |                                  |              |                                  |          |                                  |                         |                     |                     |                        |
| NETHERLANDS | Retail - Secured on real estate property - Of Which: non-SME |          | 0          | 0          | 0            | 0        | 0 0                              |              | 0 0                              |          | 0                                | 0 0                     | 0                   | ) (                 | ) –                    |
|             | Retail - Qualifying Revolving                                |          |            |            |              |          |                                  |              |                                  |          |                                  |                         |                     |                     |                        |
|             | Retail - Other Retail                                        |          |            |            |              |          |                                  |              |                                  |          |                                  |                         |                     |                     |                        |
|             | Retail - Other Retail - Of Which: SME                        |          |            |            |              |          |                                  |              |                                  |          |                                  |                         |                     |                     |                        |
|             | Retail - Other Retail - Of Which: non-SME                    |          |            |            |              |          |                                  |              |                                  |          |                                  |                         |                     |                     |                        |
|             | Equity                                                       |          |            |            |              |          |                                  |              |                                  |          |                                  |                         |                     |                     |                        |
|             | Securitisation                                               |          |            |            |              |          |                                  |              |                                  |          |                                  |                         |                     |                     |                        |
|             | Other non-credit obligation assets                           |          |            |            |              |          |                                  |              |                                  |          |                                  |                         |                     |                     |                        |
|             | IRB TOTAL                                                    |          | 0          | 0          | 0            | 0        | 0 0                              |              | 0 0                              |          | 0                                | 0 0                     | 0                   |                     | ) –                    |
|             |                                                              |          |            |            |              |          |                                  |              |                                  |          |                                  |                         |                     |                     |                        |
|             |                                                              |          |            |            |              |          |                                  | Public guara | antees - Actual                  |          |                                  |                         |                     |                     |                        |
|             |                                                              |          |            |            |              |          |                                  | 31/1         | 2/2020                           |          |                                  |                         |                     |                     |                        |

|            |                |                                                              |          |          |             |             |          |                                  | Public guara | ntees - Actual                   |          |                                  |                         |                     |                         |                             |
|------------|----------------|--------------------------------------------------------------|----------|----------|-------------|-------------|----------|----------------------------------|--------------|----------------------------------|----------|----------------------------------|-------------------------|---------------------|-------------------------|-----------------------------|
|            |                |                                                              |          |          |             |             |          |                                  | 31/12        | 2/2020                           |          |                                  |                         |                     |                         |                             |
|            |                |                                                              | Exposure | e values | Risk exposu | ire amounts | Stage 1  | Stage 1<br>exposure, of<br>which | Stage 2      | Stage 2<br>exposure, of<br>which | Stage 3  | Stage 3<br>exposure, of<br>which | Stock of provisions for |                     | Stock of provisions for | Coverage Ratio -<br>Stage 3 |
| Row<br>Num |                | (mln EUR, %)                                                 | A-IRB    | F-IRB    | A-IRB       | F-IRB       | exposure | guaranteed<br>amount             | exposure     | guaranteed<br>amount             | exposure | guaranteed<br>amount             | Stage 1<br>exposure     | Stage 2<br>exposure | Stage 3<br>exposure     | exposure                    |
| 127        |                | Central banks                                                |          |          |             |             | _        |                                  |              |                                  |          |                                  |                         |                     |                         |                             |
| 128        |                | Central governments                                          |          |          |             |             |          |                                  |              |                                  |          |                                  |                         |                     |                         |                             |
| 129        |                | Institutions                                                 |          |          |             |             |          |                                  |              |                                  | -        |                                  |                         |                     |                         |                             |
| 130        |                | Corporates                                                   | 0        | (        | 0 0         | (           | ) (      | 0 0                              | 0            | 0 0                              | 0        | 0 0                              | 0                       | 0                   | 0                       | ) -                         |
| 131        |                | Corporates - Of Which: Specialised Lending                   |          |          |             |             |          |                                  |              |                                  |          |                                  |                         |                     |                         |                             |
| 132        |                | Corporates - Of Which: SME                                   |          |          |             |             |          |                                  |              |                                  | -        |                                  |                         | -                   |                         |                             |
| 133        |                | Retail                                                       | 0        | (        | 0 0         | (           | ) (      | 0 0                              | 0            | 0 0                              | 0        | 00                               | 0                       | 0                   | 0                       | ) -                         |
| 134        |                | Retail - Secured on real estate property                     |          |          |             |             |          |                                  |              |                                  |          |                                  |                         |                     |                         |                             |
| 135        | UNITED KINGDOM | Retail - Secured on real estate property - Of Which: SME     |          |          |             |             |          |                                  |              |                                  |          |                                  |                         |                     |                         |                             |
| 136        |                | Retail - Secured on real estate property - Of Which: non-SME | 0        | (        | 0 0         | (           | ) (      | 0 0                              | 0            | 0 0                              | 0        | 00                               | 0                       | 0                   | 0                       | ) -                         |
| 137        |                | Retail - Qualifying Revolving                                |          |          |             |             |          |                                  |              |                                  |          |                                  |                         |                     |                         |                             |
| 138        |                | Retail - Other Retail                                        |          |          |             |             |          |                                  |              |                                  |          |                                  |                         |                     |                         |                             |
| 139        |                | Retail - Other Retail - Of Which: SME                        |          |          |             |             |          |                                  |              |                                  |          |                                  |                         |                     |                         |                             |
| 140        |                | Retail - Other Retail - Of Which: non-SME                    |          |          |             |             |          |                                  |              |                                  |          |                                  |                         |                     |                         |                             |
| 141        |                | Equity                                                       |          |          |             |             |          |                                  |              |                                  |          |                                  |                         |                     |                         |                             |
| 142        |                | Securitisation                                               |          |          |             |             |          |                                  |              |                                  |          |                                  |                         |                     |                         |                             |
| 143        |                | Other non-credit obligation assets                           |          |          |             |             |          |                                  |              |                                  |          |                                  |                         |                     |                         |                             |
| 144        |                | IRB TOTAL                                                    | 0        | 0        | 0           |             |          | 0                                | 0            | 0                                | 0        | 0                                | 0                       | 0                   | 0                       | -                           |

|            |       |                                                              |        |           |            |             |          |                                  | Public guara | antees - Actual                  |          |                                  |                         |                     |                            |                           |
|------------|-------|--------------------------------------------------------------|--------|-----------|------------|-------------|----------|----------------------------------|--------------|----------------------------------|----------|----------------------------------|-------------------------|---------------------|----------------------------|---------------------------|
|            |       |                                                              |        |           |            |             |          |                                  | 31/1         | 2/2020                           |          |                                  |                         |                     |                            |                           |
|            |       |                                                              | Exposu | re values | Risk expos | ure amounts | Stage 1  | Stage 1<br>exposure, of<br>which | Stage 2      | Stage 2<br>exposure, of<br>which | Stage 3  | Stage 3<br>exposure, of<br>which | Stock of provisions for |                     | Stock of<br>provisions for | Coverage Ratio<br>Stage 3 |
| Row<br>Num |       | (mln EUR, %)                                                 | A-IRB  | F-IRB     | A-IRB      | F-IRB       | exposure | guaranteed<br>amount             | exposure     | guaranteed<br>amount             | exposure | guaranteed<br>amount             | Stage 1<br>exposure     | Stage 2<br>exposure | Stage 3<br>exposure        | exposure                  |
| 145        |       | Central banks                                                |        |           |            |             |          |                                  |              |                                  |          |                                  |                         |                     |                            |                           |
| 146        |       | Central governments                                          |        |           |            |             |          |                                  |              |                                  |          |                                  |                         |                     |                            |                           |
| 147        |       | Institutions                                                 |        |           |            |             |          |                                  |              |                                  |          |                                  |                         |                     |                            |                           |
| 148        |       | Corporates                                                   | 0      | (         | ) (        | )           | 0        | 0 0                              |              | 0 0                              |          | 0 0                              | 0 0                     | 0                   |                            | 0 -                       |
| 149        |       | Corporates - Of Which: Specialised Lending                   |        |           |            |             |          |                                  |              |                                  |          |                                  |                         |                     |                            |                           |
| 150        |       | Corporates - Of Which: SME                                   |        |           |            |             |          |                                  |              |                                  |          |                                  |                         |                     |                            |                           |
| 151        |       | Retail                                                       | 0      | (         | ) (        | )           | 0        | 0 0                              |              | 0 0                              |          | 0 0                              | 0 0                     | 0                   |                            | 0 -                       |
| 152        |       | Retail - Secured on real estate property                     |        |           |            |             |          |                                  |              |                                  |          |                                  |                         |                     |                            |                           |
| 153        | RANCE | Retail - Secured on real estate property - Of Which: SME     |        |           |            |             |          |                                  |              |                                  |          |                                  |                         |                     |                            |                           |
| 154 I F    | NANCL | Retail - Secured on real estate property - Of Which: non-SME | 0      | (         | ) (        | )           | 0        | 0 0                              |              | 0 0                              |          | 0 (                              | 0 0                     | 0                   |                            | 0 -                       |
| 155        |       | Retail - Qualifying Revolving                                |        |           |            |             |          |                                  |              |                                  |          |                                  |                         |                     |                            |                           |
| 156        |       | Retail - Other Retail                                        |        |           |            |             |          |                                  |              |                                  |          |                                  |                         |                     |                            |                           |
| 157        |       | Retail - Other Retail - Of Which: SME                        |        |           |            |             |          |                                  |              |                                  |          |                                  |                         |                     |                            |                           |
| 158        |       | Retail - Other Retail - Of Which: non-SME                    |        |           |            |             |          |                                  |              |                                  |          |                                  |                         |                     |                            |                           |
| 159        |       | Equity                                                       |        |           |            |             |          |                                  |              |                                  |          |                                  |                         |                     |                            |                           |
| 160        |       | Securitisation                                               |        |           |            |             |          |                                  |              |                                  |          |                                  |                         |                     |                            |                           |
| 161        |       | Other non-credit obligation assets                           |        |           |            |             |          |                                  |              |                                  |          |                                  |                         |                     |                            |                           |
| 162        |       | IRB TOTAL                                                    | 0      |           |            |             | 0        | 0 0                              |              | 0 0                              |          | 0 0                              | 0                       | 0                   |                            | 0 -                       |

|            | Public guarantees - Actual<br>31/12/2020 |                                                              |        |            |            |             |          |                                  |          |                                  |          |                                  |                            |                     |                     |                           |
|------------|------------------------------------------|--------------------------------------------------------------|--------|------------|------------|-------------|----------|----------------------------------|----------|----------------------------------|----------|----------------------------------|----------------------------|---------------------|---------------------|---------------------------|
|            |                                          |                                                              |        |            |            |             |          |                                  | 31/12    | 2/2020                           |          |                                  |                            |                     |                     |                           |
|            |                                          |                                                              | Exposu | ire values | Risk expos | ure amounts | Stage 1  | Stage 1<br>exposure, of<br>which | Stage 2  | Stage 2<br>exposure, of<br>which | Stage 3  | Stage 3<br>exposure, of<br>which | Stock of<br>provisions for |                     |                     | Coverage Ratio<br>Stage 3 |
| Row<br>Num |                                          | mln EUR, ۱۹)                                                 | A-IRB  | F-IRB      | A-IRB      | F-IRB       | exposure | guaranteed<br>amount             | exposure | guaranteed<br>amount             | exposure | guaranteed<br>amount             | Stage 1<br>exposure        | Stage 2<br>exposure | Stage 3<br>exposure | exposure                  |
| 163        |                                          | Central banks                                                |        |            |            |             |          |                                  |          |                                  |          |                                  |                            |                     |                     |                           |
| 164        |                                          | Central governments                                          |        |            |            |             |          |                                  |          |                                  |          |                                  |                            |                     |                     |                           |
| 165        |                                          | Institutions                                                 |        |            |            |             |          |                                  |          |                                  |          |                                  |                            |                     |                     |                           |
| 166        |                                          | Corporates                                                   |        | 0 (        | 0 0        |             | 0        | 0 0                              | (        | 0 0                              |          | 0 0                              | 0 0                        | (                   | 0 0                 | ) -                       |
| 167        |                                          | Corporates - Of Which: Specialised Lending                   |        |            |            |             |          |                                  |          |                                  |          |                                  |                            |                     |                     |                           |
| 168        |                                          | Corporates - Of Which: SME                                   |        |            |            |             |          |                                  |          |                                  |          |                                  |                            |                     |                     |                           |
| 169        |                                          | Retail                                                       |        | 0 (        | 0 0        |             | 0        | 0 0                              | (        | 0 0                              |          | 0 0                              | 0 0                        | (                   | 0 0                 | ) -                       |
| 170        |                                          | Retail - Secured on real estate property                     |        |            |            |             |          |                                  |          |                                  |          |                                  |                            |                     |                     |                           |
| 171        | JERSEY                                   | Retail - Secured on real estate property - Of Which: SME     |        |            |            |             |          |                                  |          |                                  |          |                                  |                            |                     |                     |                           |
| 172        | JEINJEI                                  | Retail - Secured on real estate property - Of Which: non-SME |        | 0 (        | 0 0        |             | 0        | 0 0                              | (        | 0 0                              |          | 0 0                              | ) C                        | (                   | 0 0                 | ) -                       |
| 173        |                                          | Retail - Qualifying Revolving                                |        |            |            |             |          |                                  |          |                                  |          |                                  |                            |                     |                     |                           |
| 174        |                                          | Retail - Other Retail                                        |        |            |            |             |          |                                  |          |                                  |          |                                  |                            |                     |                     |                           |
| 175        |                                          | Retail - Other Retail - Of Which: SME                        |        |            |            |             |          |                                  |          |                                  |          |                                  |                            |                     |                     |                           |
| 176        |                                          | Retail - Other Retail - Of Which: non-SME                    |        |            |            |             |          |                                  |          |                                  |          |                                  |                            |                     |                     |                           |
| 177        |                                          | Equity                                                       |        |            |            |             |          |                                  |          |                                  |          |                                  |                            |                     |                     |                           |
| 178        |                                          | Securitisation                                               |        |            |            |             |          |                                  |          |                                  |          |                                  |                            |                     |                     |                           |
| 179        |                                          | Other non-credit obligation assets                           |        |            |            |             |          |                                  |          |                                  |          |                                  |                            |                     |                     |                           |
| 180        |                                          | IRB TOTAL                                                    |        | 0          | 0          |             | 0        | 0 0                              | C        | 0                                |          | 0 0                              | 0                          | C                   | 0                   | -                         |

|            |                                                                |         |          |            |             |          |                                  | Public guara | antees - Actual                  |          |                                  |                         |                     |                     |                |
|------------|----------------------------------------------------------------|---------|----------|------------|-------------|----------|----------------------------------|--------------|----------------------------------|----------|----------------------------------|-------------------------|---------------------|---------------------|----------------|
|            |                                                                |         |          |            |             |          |                                  | 31/1         | 2/2020                           |          |                                  |                         |                     |                     |                |
|            |                                                                | Exposur | e values | Risk expos | ure amounts | Stage 1  | Stage 1<br>exposure, of<br>which | Stage 2      | Stage 2<br>exposure, of<br>which | Stage 3  | Stage 3<br>exposure, of<br>which | Stock of provisions for |                     | -                   | Coverage Ratio |
| Row<br>Num | (mln EUR, %)                                                   | A-IRB   | F-IRB    | A-IRB      | F-IRB       | exposure | guaranteed<br>amount             | exposure     | guaranteed<br>amount             | exposure | guaranteed<br>amount             | Stage 1<br>exposure     | Stage 2<br>exposure | Stage 3<br>exposure | exposure       |
| 181        | Central banks                                                  |         |          |            |             |          |                                  |              |                                  |          |                                  |                         |                     |                     |                |
| 182        | Central governments                                            |         |          |            |             |          |                                  |              |                                  |          |                                  |                         |                     |                     |                |
| 183        | Institutions                                                   |         |          |            |             |          |                                  |              |                                  |          |                                  |                         |                     |                     |                |
| 184        | Corporates                                                     | 0       | 0        |            | ) (         | )        | 0 0                              | (            | 0 0                              |          | ) (                              | 0 0                     | 0                   |                     | 0 -            |
| 185        | Corporates - Of Which: Specialised Lending                     |         |          |            |             |          |                                  |              |                                  |          |                                  |                         |                     |                     |                |
| 186        | Corporates - Of Which: SME                                     |         |          |            |             |          |                                  |              |                                  |          |                                  |                         |                     |                     |                |
| 187        | Retail                                                         | 0       | 0        |            | ) (         | )        | 0 0                              |              | 0 0                              |          | ) (                              | 0 0                     | 0                   |                     | 0 -            |
| 188        | Retail - Secured on real estate property                       |         |          |            |             |          |                                  |              |                                  |          |                                  |                         |                     |                     |                |
| 189 MEXIC  | Retail - Secured on real estate property - Of Which: SME       |         |          |            |             |          |                                  |              |                                  |          |                                  |                         |                     |                     |                |
| 190        | Retail - Secured on real estate property - Or Which, horr-smil | 0       | 0        | 0          | ) (         | )        | 0 0                              |              | 0 0                              |          | ) (                              | 0 0                     | 0                   |                     | 0 -            |
| 191        | Retail - Qualifying Revolving                                  |         |          |            |             |          |                                  |              |                                  |          |                                  |                         |                     |                     |                |
| 192        | Retail - Other Retail                                          |         |          |            |             |          |                                  |              |                                  |          |                                  |                         |                     |                     |                |
| 193        | Retail - Other Retail - Of Which: SME                          |         |          |            |             |          |                                  |              |                                  |          |                                  |                         |                     |                     |                |
| 194        | Retail - Other Retail - Of Which: non-SME                      |         |          |            |             |          |                                  |              |                                  |          |                                  |                         |                     |                     |                |
| 195        | Equity                                                         |         |          |            |             |          |                                  |              |                                  |          |                                  |                         |                     |                     |                |
| 196        | Securitisation                                                 |         |          |            |             |          |                                  |              |                                  |          |                                  |                         |                     |                     |                |
| 197        | Other non-credit obligation assets                             | -       |          |            |             |          |                                  |              |                                  |          |                                  |                         |                     |                     |                |
| 198        | IRB TOTAL                                                      | 0       | 0        | 0          |             | )        | 0 0                              |              | 0 0                              |          | ) (                              | 0                       | 0                   |                     | 0 -            |

|                   |                                                                                                      |              | 29                 | 30                  | 31                  | 32                                                | 33                                                | 34                                                | 35                                    | 36                  | 37                  | 38                  | 39                                               | 40       | 41                                                | 42                                      | 43                  | 44                  | 45                  | 46                                                | 47                                                | 48                                                | 49                                 |
|-------------------|------------------------------------------------------------------------------------------------------|--------------|--------------------|---------------------|---------------------|---------------------------------------------------|---------------------------------------------------|---------------------------------------------------|---------------------------------------|---------------------|---------------------|---------------------|--------------------------------------------------|----------|---------------------------------------------------|-----------------------------------------|---------------------|---------------------|---------------------|---------------------------------------------------|---------------------------------------------------|---------------------------------------------------|------------------------------------|
|                   |                                                                                                      |              |                    |                     |                     |                                                   |                                                   |                                                   |                                       |                     |                     | Mor                 | atoria - Baseline                                | Scenario |                                                   |                                         |                     |                     |                     |                                                   |                                                   |                                                   |                                    |
|                   |                                                                                                      |              |                    |                     |                     | 31/12/2021                                        |                                                   |                                                   |                                       |                     |                     |                     | 31/12/2022                                       | 2        |                                                   |                                         |                     |                     |                     | 31/12/2023                                        |                                                   |                                                   |                                    |
|                   |                                                                                                      | (mln EUR, %) | Stage 1<br>xposure | Stage 2<br>exposure | Stage 3<br>exposure | Stock of<br>provisions for<br>Stage 1<br>exposure | Stock of<br>provisions for<br>Stage 2<br>exposure | Stock of<br>provisions for<br>Stage 3<br>exposure | Coverage Ratio<br>Stage 3<br>exposure | Stage 1<br>exposure | Stage 2<br>exposure | Stage 3<br>exposure | Stock of<br>provisions fo<br>Stage 1<br>exposure |          | Stock of<br>provisions for<br>Stage 3<br>exposure | Coverage Ratio -<br>Stage 3<br>exposure | Stage 1<br>exposure | Stage 2<br>exposure | Stage 3<br>exposure | Stock of<br>provisions for<br>Stage 1<br>exposure | Stock of<br>provisions for<br>Stage 2<br>exposure | Stock of<br>provisions for<br>Stage 3<br>exposure | Coverage Ra<br>Stage 3<br>exposure |
|                   | Central banks                                                                                        |              |                    |                     |                     |                                                   |                                                   |                                                   |                                       |                     |                     |                     |                                                  |          |                                                   |                                         |                     |                     |                     |                                                   |                                                   |                                                   |                                    |
|                   | Central governments                                                                                  |              |                    |                     |                     |                                                   |                                                   |                                                   |                                       |                     |                     |                     |                                                  |          |                                                   |                                         |                     |                     |                     |                                                   |                                                   |                                                   |                                    |
|                   | Institutions                                                                                         |              |                    |                     |                     |                                                   |                                                   |                                                   |                                       |                     |                     |                     |                                                  |          |                                                   |                                         |                     |                     |                     |                                                   |                                                   |                                                   |                                    |
|                   | Corporates                                                                                           |              | 349                | 117                 | 7 1                 | .2                                                | 0 3                                               | 3                                                 | 2 18.87%                              | 345                 | 5 118               | -                   | .6                                               | 0        | 2                                                 | 4 25.87%                                | 343                 | 3 11                | 14 2                | 21 0                                              | 2                                                 |                                                   | 5 2                                |
|                   | Corporates - Of Which: Specialised Lending                                                           |              |                    |                     |                     |                                                   |                                                   |                                                   |                                       |                     |                     |                     |                                                  |          |                                                   |                                         |                     |                     |                     |                                                   |                                                   |                                                   |                                    |
|                   | Corporates - Of Which: SME                                                                           |              |                    |                     |                     |                                                   |                                                   |                                                   |                                       |                     |                     |                     |                                                  |          |                                                   |                                         |                     |                     |                     |                                                   |                                                   |                                                   |                                    |
|                   | Retail                                                                                               |              | 0                  | 0                   | )                   | 0                                                 | 0 (                                               | ) (                                               | 0 -                                   | 0                   | 0 0                 |                     | 0                                                | 0        | 0                                                 | 0 -                                     | 0                   | 0                   | 0                   | 0 0                                               | 0                                                 |                                                   | 0 -                                |
| Landesbank Baden- | Retail - Secured on real estate property                                                             |              |                    |                     |                     | _                                                 |                                                   |                                                   |                                       |                     |                     |                     | _                                                |          | _                                                 |                                         |                     |                     |                     | _                                                 |                                                   |                                                   |                                    |
|                   | Retail - Secured on real estate property - Of Which: SME                                             |              | 0                  | 0                   |                     | 0                                                 | 0 0                                               |                                                   | 2                                     | 0                   |                     |                     | 0                                                | 0        | 0                                                 | 0                                       | 0                   | 0                   | 0                   | 0 0                                               | 0                                                 |                                                   | 0                                  |
| Württemberg       | Retail - Secured on real estate property - Of Which: non-SME<br><b>Retail - Qualifying Revolving</b> |              | 0                  | 0                   |                     | 0                                                 |                                                   | ,<br>                                             | J =                                   | 0                   | 0                   |                     | 0                                                | 0        | U                                                 | J =                                     | L L                 | 0                   | 0                   | 0 0                                               | 0                                                 |                                                   | 0 -                                |
|                   | Retail - Qualifying Revolving<br>Retail - Other Retail                                               |              |                    |                     |                     |                                                   |                                                   |                                                   |                                       |                     |                     |                     |                                                  |          |                                                   |                                         |                     |                     |                     |                                                   |                                                   |                                                   |                                    |
|                   | Retail - Other Retail - Of Which: SME                                                                |              |                    |                     |                     |                                                   |                                                   |                                                   |                                       |                     |                     |                     |                                                  |          |                                                   |                                         |                     |                     |                     |                                                   |                                                   |                                                   |                                    |
|                   | Retail - Other Retail - Of Which: non-SME                                                            |              |                    |                     |                     |                                                   |                                                   |                                                   |                                       |                     |                     |                     |                                                  |          |                                                   |                                         |                     |                     |                     |                                                   |                                                   |                                                   |                                    |
|                   |                                                                                                      |              |                    |                     |                     |                                                   |                                                   |                                                   |                                       |                     |                     |                     |                                                  |          |                                                   |                                         |                     |                     |                     |                                                   |                                                   |                                                   |                                    |
|                   | Equity<br>Securitisation                                                                             |              |                    |                     |                     |                                                   |                                                   |                                                   |                                       |                     |                     |                     |                                                  |          |                                                   |                                         |                     |                     |                     |                                                   |                                                   |                                                   |                                    |
|                   | Other non-credit obligation assets                                                                   |              |                    |                     |                     |                                                   |                                                   |                                                   |                                       |                     |                     |                     |                                                  |          |                                                   |                                         |                     |                     |                     |                                                   |                                                   |                                                   |                                    |
|                   | IRB TOTAL                                                                                            |              | 349                | 117                 | / 1                 | 2                                                 | 3                                                 | 8                                                 | 2 18.87%                              | 345                 | 5 118               | 1                   | 6                                                | 0        | 2                                                 | 4 25.87%                                | 343                 | 3 11                | .4 2                | 1 0                                               | 2                                                 |                                                   | 5 23.3                             |

|         |                                                              |                                |                     |     |                                                  |                                                  |                                                   |                                         |                     |                     | Mor                 | ratoria - Baseline S                              | cenario                                           |                                                   |                                       |                       |                     |                     |                                                   |                                                   |                                                   |                               |
|---------|--------------------------------------------------------------|--------------------------------|---------------------|-----|--------------------------------------------------|--------------------------------------------------|---------------------------------------------------|-----------------------------------------|---------------------|---------------------|---------------------|---------------------------------------------------|---------------------------------------------------|---------------------------------------------------|---------------------------------------|-----------------------|---------------------|---------------------|---------------------------------------------------|---------------------------------------------------|---------------------------------------------------|-------------------------------|
|         |                                                              |                                |                     |     | 31/12/2021                                       | L                                                |                                                   |                                         |                     |                     |                     | 31/12/2022                                        |                                                   |                                                   |                                       |                       |                     |                     | 31/12/2023                                        |                                                   |                                                   |                               |
|         | (mln E                                                       | Stage 1<br>exposure<br>EUR, %) | Stage :<br>e exposu |     | Stock of<br>provisions fo<br>Stage 1<br>exposure | Stock of<br>provisions fo<br>Stage 2<br>exposure | Stock of<br>provisions for<br>Stage 3<br>exposure | Coverage Ratio -<br>Stage 3<br>exposure | Stage 1<br>exposure | Stage 2<br>exposure | Stage 3<br>exposure | Stock of<br>provisions for<br>Stage 1<br>exposure | Stock of<br>provisions for<br>Stage 2<br>exposure | Stock of<br>provisions for<br>Stage 3<br>exposure | Coverage Ratio<br>Stage 3<br>exposure | - Stage 1<br>exposure | Stage 2<br>exposure | Stage 3<br>exposure | Stock of<br>provisions for<br>Stage 1<br>exposure | Stock of<br>provisions for<br>Stage 2<br>exposure | Stock of<br>provisions for<br>Stage 3<br>exposure | Coverage I<br>Stage<br>exposu |
|         | Central banks                                                |                                |                     |     |                                                  |                                                  |                                                   |                                         |                     |                     |                     |                                                   |                                                   |                                                   |                                       |                       |                     |                     |                                                   |                                                   |                                                   |                               |
|         | Central governments                                          |                                |                     |     |                                                  |                                                  |                                                   |                                         |                     |                     |                     |                                                   |                                                   |                                                   |                                       |                       |                     |                     |                                                   |                                                   |                                                   | 1                             |
|         | Institutions                                                 |                                |                     |     |                                                  |                                                  |                                                   |                                         |                     |                     |                     |                                                   |                                                   |                                                   |                                       |                       |                     |                     |                                                   |                                                   |                                                   |                               |
|         | Corporates                                                   |                                | 343                 | 112 | 12                                               | 0                                                | 3                                                 | 2 19.05%                                | 338                 | 3 113               |                     | 16                                                | 0                                                 | 2                                                 | 4 26.01%                              | 6 33                  | 7 10                | )9 2                | 1                                                 | 0 2                                               | . 5                                               | 5 23                          |
|         | Corporates - Of Which: Specialised Lending                   |                                |                     |     |                                                  |                                                  |                                                   |                                         |                     |                     |                     |                                                   |                                                   |                                                   |                                       |                       |                     |                     |                                                   |                                                   |                                                   |                               |
|         | Corporates - Of Which: SME                                   |                                |                     |     |                                                  |                                                  |                                                   |                                         |                     |                     |                     |                                                   |                                                   |                                                   |                                       |                       |                     |                     |                                                   |                                                   |                                                   | 1                             |
|         | Retail                                                       |                                | 0                   | 0   | 0                                                | 0                                                | 0                                                 | 0 -                                     | (                   | 0 0                 |                     | 0                                                 | 0                                                 | 0                                                 | 0 -                                   |                       | 0                   | 0                   | 0                                                 | 0 0                                               | 0                                                 | / <b>-</b>                    |
|         | Retail - Secured on real estate property                     |                                |                     |     |                                                  |                                                  |                                                   |                                         |                     |                     |                     |                                                   |                                                   |                                                   |                                       |                       |                     |                     |                                                   |                                                   |                                                   |                               |
| GERMANY | Retail - Secured on real estate property - Of Which: SME     |                                |                     |     |                                                  |                                                  |                                                   |                                         |                     |                     |                     |                                                   |                                                   |                                                   |                                       |                       |                     |                     |                                                   |                                                   |                                                   | 4                             |
| GLKMANT | Retail - Secured on real estate property - Of Which: non-SME |                                | 0                   | 0   | 0                                                | 0                                                | 0                                                 | 0 -                                     | (                   | 0 0                 |                     | 0                                                 | 0                                                 | 0                                                 | 0 -                                   |                       | 0                   | 0                   | 0                                                 | 0 C                                               | 0                                                 | -                             |
|         | Retail - Qualifying Revolving                                |                                |                     |     |                                                  |                                                  |                                                   |                                         |                     |                     |                     |                                                   |                                                   |                                                   |                                       |                       |                     |                     |                                                   |                                                   |                                                   |                               |
|         | Retail - Other Retail                                        |                                |                     |     |                                                  |                                                  |                                                   |                                         |                     |                     |                     |                                                   |                                                   |                                                   |                                       |                       |                     |                     |                                                   |                                                   |                                                   | 4                             |
|         | Retail - Other Retail - Of Which: SME                        |                                |                     |     |                                                  |                                                  |                                                   |                                         |                     |                     |                     |                                                   |                                                   |                                                   |                                       |                       |                     |                     |                                                   |                                                   |                                                   |                               |
|         | Retail - Other Retail - Of Which: non-SME                    |                                |                     |     |                                                  |                                                  |                                                   |                                         |                     |                     |                     |                                                   |                                                   |                                                   |                                       |                       |                     |                     |                                                   |                                                   |                                                   |                               |
|         | Equity                                                       |                                |                     |     |                                                  |                                                  |                                                   |                                         |                     |                     |                     |                                                   |                                                   |                                                   |                                       |                       |                     |                     |                                                   |                                                   |                                                   |                               |
|         | Securitisation                                               |                                |                     |     |                                                  |                                                  |                                                   |                                         |                     |                     |                     |                                                   |                                                   |                                                   |                                       |                       |                     |                     |                                                   |                                                   |                                                   | 4                             |
|         | Other non-credit obligation assets                           |                                |                     |     |                                                  |                                                  |                                                   |                                         |                     |                     |                     |                                                   |                                                   |                                                   |                                       |                       |                     |                     |                                                   |                                                   |                                                   | 4                             |
|         | IRB TOTAL                                                    |                                | 343                 | 112 | 12                                               | 0                                                | 3                                                 | <b>2</b> 19.05%                         | 338                 | 3 113               | 1                   | L6                                                | 0                                                 | 2                                                 | <b>4</b> 26.01%                       | 6 33                  | 7 10                | 9 2                 | 1                                                 | 0 2                                               | 5                                                 | 23.                           |